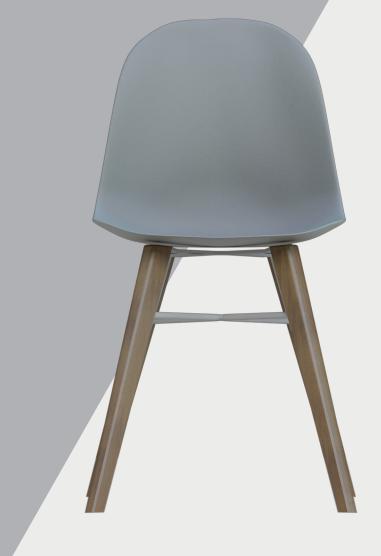

## LC11 STOOL LIFESTYLE SEATING

The LC11 collection is a contemporary family of chairs offering an elegantly curved, single-piece shell with a variety of frame possibilities. The sculpted polymer shell is available in an assortment of colours or can be specified in a selection of upholstery fabrics, whilst the wooden frames are offered in two heights matching the style of the LC11 Wood series. These can be specified in either complementary woodgrain or opaque finishes that add a natural warmth to each product.