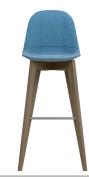

## LC11 STOOL LIFESTYLE SEATING

The LC11 collection is a contemporary family of chairs offering an elegantly curved, single-piece shell with a variety of frame possibilities. The sculpted polymer shell is available in an assortment of colours or can be specified in a selection of upholstery fabrics, whilst the wooden frames are offered in two heights matching the style of the LC11 Wood series. These can be specified in either complementary woodgrain or opaque finishes that add a natural warmth to each product.

LC11K2 4 Leg 650mm Seat Height Wood Stool with Upholstered Seat

4 Leg 800mm Seat Height Wood Stool with Plastic Seat

LC11L2 4 Leg 800mm Seat Height Wood Stool with Upholstered Seat

GRESHAM OFFICE FURNITURE