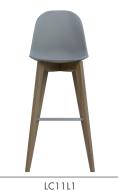

## LC11 STOOL LIFESTYLE SEATING

The LC11 collection is a contemporary family of chairs offering an elegantly curved, single-piece shell with a variety of frame possibilities. The sculpted polymer shell is available in an assortment of colours or can be specified in a selection of upholstery fabrics, whilst the wooden frames are offered in two heights matching the style of the LC11 Wood series. These can be specified in either complementary woodgrain or opaque finishes that add a natural warmth to each product.

## PLASTIC COLOURS (FABRIC OPTIONS AVAILABLE)

| White | Grey | Nougat | Taupe | Sky Blue | Red | Mustard |
|-------|------|--------|-------|----------|-----|---------|

LC11K1 4 Leg 650mm Seat Height Wood Stool with Plastic Seat