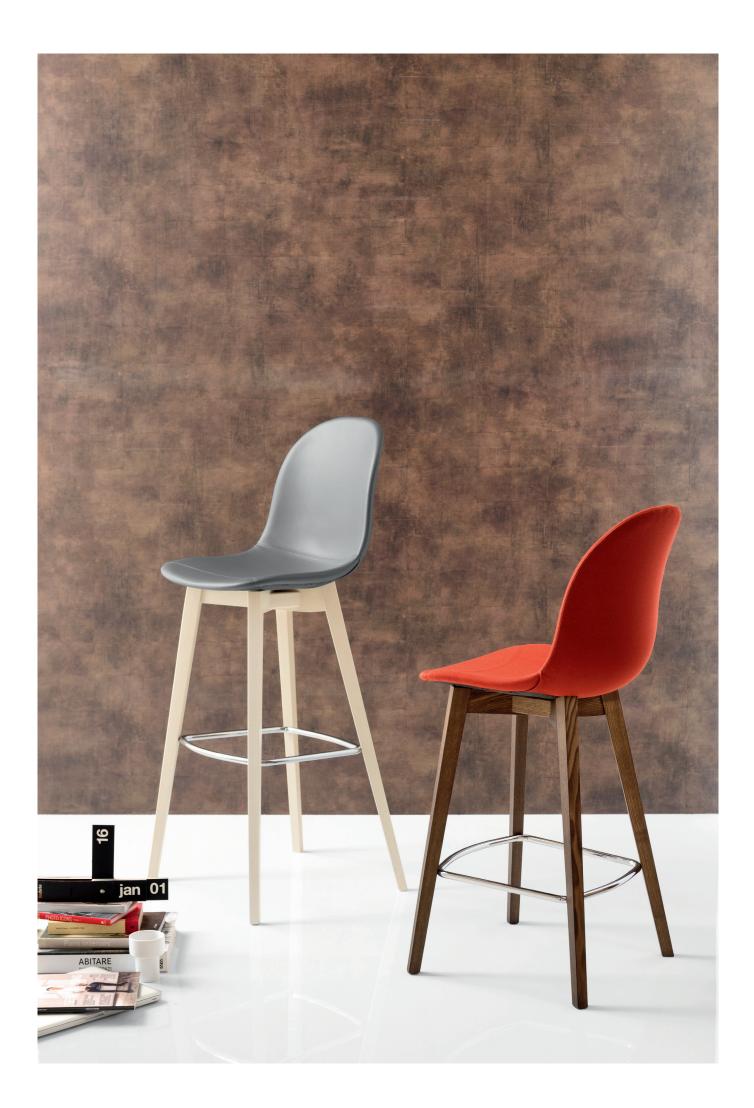

## LC11 STOOL LIFESTYLE SEATING

The LC11 collection is a contemporary family of chairs offering an elegantly curved, single-piece shell with a variety of frame possibilities. The sculpted polymer shell is available in an assortment of colours or can be specified in a selection of upholstery fabrics, whilst the wooden frames are offered in two heights matching the style of the LC11 Wood series. These can be specified in either complementary woodgrain or opaque finishes that add a natural warmth to each product.

## PLASTIC COLOURS (FABRIC OPTIONS AVAILABLE)

| White | Grey | Nougat | Taupe | Sky Blue | Red | Mustard |
|-------|------|--------|-------|----------|-----|---------|

LC11K1 4 Leg 650mm Seat Height Wood Stool with Plastic Seat

LC11K2 4 Leg 650mm Seat Height Wood Stool with Upholstered Seat

4 Leg 800mm Seat Height Wood Stool with Plastic Seat

LC11L2 4 Leg 800mm Seat Height Wood Stool with Upholstered Seat

GRESHAM OFFICE FURNITURE