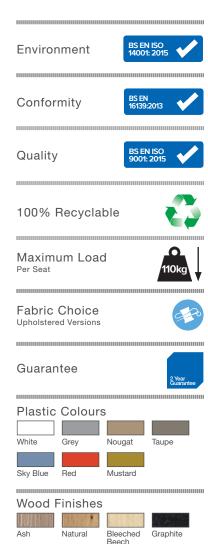

#### **Materials**

The LC11 Stool features a single piece, injection moulded Polypropylene seat and back shell. A die-cast Aluminium adaptor plate is used to connect the seat shell to the fabricated wooden legs.

The seat can be then upholstered in a selection of fabrics, each with their own material breakdown and properties.

Wooden leg frames are produced from hardwood. These have a clear lacquer finish.

Footrest ring produced in Ø11mm solid steel and fixed into place with screws. This assembly has a chrome-plated finish.

#### Considerations

- Light weight for ease of movement
- Selection of shell colours
- Choice of upholstery fabrics
- Choice of wood finishes
- Available in two heights to suit kitchen and lounge bars
- Suitable for contract environments such as restaurants and cafes
- Suitable for in-door use