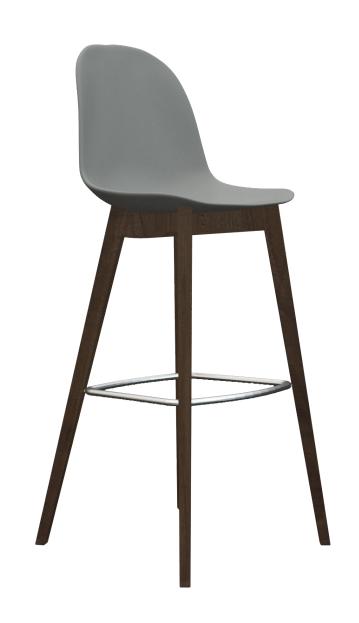

#### **Materials**

The LC11 Stool features a single piece, injection moulded Polypropylene seat and back shell. A die-cast Aluminium adaptor plate is used to connect the seat shell to the fabricated wooden legs.

The seat can be then upholstered in a selection of fabrics, each with their own material breakdown and properties.

Wooden leg frames are produced from hardwood. These have a clear lacquer finish.

Footrest ring produced in Ø11mm solid steel and fixed into place with screws. This assembly has a chrome-plated finish.