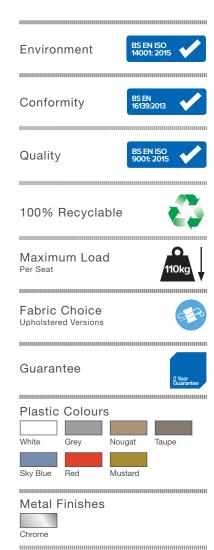

#### **Materials**

The LC11 Sled features a single piece, injection moulded Polypropylene seat and back shell. This is moulded with threaded steel inserts that accept machine screws allowing a variety of bases to be fitted.

The seat can be then upholstered in a selection of fabrics, each with their own material breakdown and properties.

Frames are produced from either 11mm solid steel rod or 16mm circular steel hollow section. Frames are available in a chrome plate finish and have Polypropylene glides to prevent polished floor from being scuffed in use.

#### Considerations

- Light weight for ease of movement
- Selection of shell colours
- Choice of upholstery fabrics
- Choice of frame finishes
- Available in two heights to suit kitchen and lounge bars
- Suitable for contract as well as life-style environments
- Suitable for in-door use