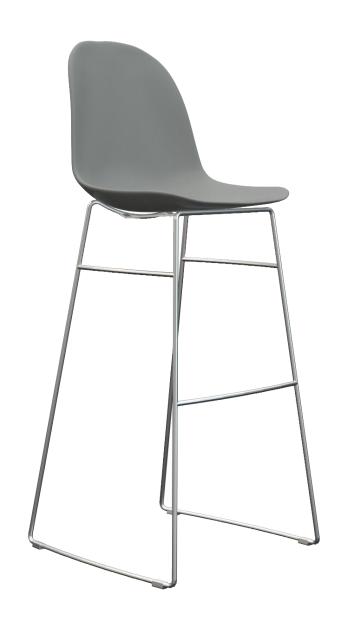

### PRODUCT DATA SPECIFICATION

The LC11 collection is a contemporary family of chairs offering an elegantly curved, single-piece shell with a variety of frame possibilities.

#### **Materials**

The LC11 Sled features a single piece, injection moulded Polypropylene seat and back shell. This is moulded with threaded steel inserts that accept machine screws allowing a variety of bases to be fitted.

The seat can be then upholstered in a selection of fabrics, each with their own material breakdown and properties.

Frames are produced from either 11mm solid steel rod or 16mm circular steel hollow section. Frames are available in a chrome plate finish and have Polypropylene glides to prevent polished floor from being scuffed in use.