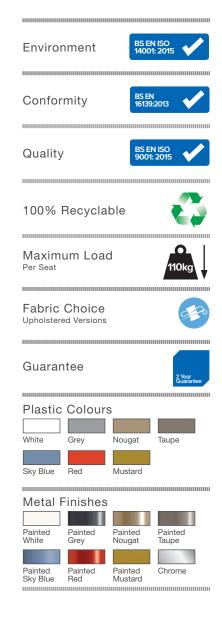

The seat can be then upholstered in a selection of fabrics, each with their own material breakdown and properties.

Frames are produced from either 11mm solid steel rod or 16mm circular steel hollow section. Frames are available in a chrome plate finish and have Polypropylene glides to prevent polished floor from being scuffed in use.

### Considerations

- Light weight for ease of movement
- Selection of shell colours
- Choice of upholstery fabrics
- Choice of frame finishes
- 'Wipe-down' seat and back surfaces for ease of maintenance
- Suitable for contract as well as life-style environments
- Suitable for in-door use