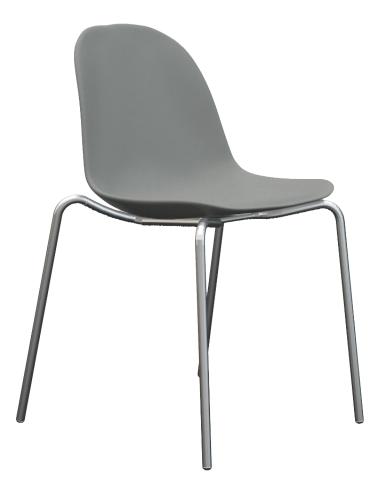

# LC11 CHROME

PRODUCT DATA SPECIFICATION

The LC11 collection is a contemporary family of chairs offering an elegantly curved, single-piece shell with a variety of frame possibilities.

## Materials

The LC11 Chrome features a single piece, injection moulded Polypropylene seat and back shell. This is moulded with threaded steel inserts that accept machine screws allowing a variety of bases to be fitted.

The seat can be then upholstered in a selection of fabrics, each with their own material breakdown and properties.

Frames are produced from either 11mm solid steel rod or 16mm circular steel hollow section. Frames are available in a chrome plate finish and have Polypropylene glides to prevent polished floor from being scuffed in use.