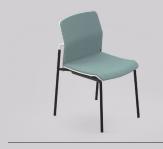

## CONFERENCE, MEETING AND CAFÉ SEATING

Kulture Movet expresses itself with the tendency to design chairs suitable for different environments with a dynamic spirit. Lightweight yet robust, it is perfect for offices but also for waiting rooms and the community in general. Truly innovative aspects is its ergonomic soul, expressed in the backrest tilt/seat movement, which creases comfort. Seat and backrest are made from Polyproplyene. Kulture Movet is also available with closed plastic armrests. Choose between cantilever or a four-leg base option.

PLASTIC

**KM4LP**4 Leg Base with No Arms

**KM4LPA**4 Leg Base with Arms

**KMCP**Cantilever Base with No Arms

**KMCPA**Cantilever Base with Arms

UPHOLSTERED SEAT

**KM4LPS**4 Leg Base with No Arms

KM4LPAS 4 Leg Base with Arms

## DIMENSIONS

Product Data Specifications for the Kulture Movet Range including 2D and 3D Blocks are available to Download on the Gresham Website.

**KMCP**Cantilever Base

KM4LP 4 Legs

**KMCPA**Cantilever Base with Arms