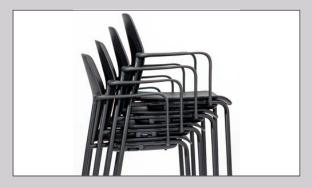

**STACKABLE** 

The Kulture Movet chairs are stackable up to four chairs high

LINKING DEVICE

The linking device enables chairs to be connected in a straight line and keep them in position. POA.