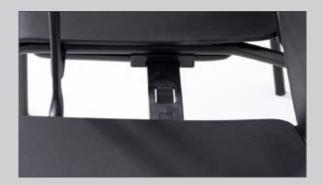

**STACKABLE** 

The Kulture Movet chairs are stackable up to four chairs high

LINKING DEVICE

The linking device enables chairs to be connected in a straight line and keep them in position. POA.