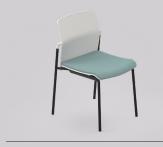

PLASTIC

**KM4LP**4 Leg Base with No Arms

**KM4LPA**4 Leg Base with Arms

**KMCP**Cantilever Base with No Arms

**KMCPA**Cantilever Base with Arms

UPHOLSTERED SEAT

**KM4LPS**4 Leg Base with No Arms

KM4LPAS 4 Leg Base with Arms

#### **Standard Features**

Seat & Back: Fiberglass reinforced Polypropylene seat and back with polypropylene arms (if specified)

Upholstered version: CMHR Moulded foam

Structural frame: Mild steel frame