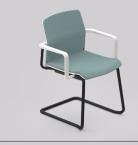

## CONFERENCE, MEETING AND CAFÉ SEATING

Kulture Movet expresses itself with the tendency to design chairs suitable for different environments with a dynamic spirit. Lightweight yet robust, it is perfect for offices but also for waiting rooms and the community in general. Truly innovative aspects is its ergonomic soul, expressed in the backrest tilt/seat movement, which creases comfort. Seat and backrest are made from Polyproplyene. Kulture Movet is also available with closed plastic armrests. Choose between cantilever or a four-leg base option.

PLASTIC

**KM4LP**4 Leg Base with No Arms

**KM4LPA**4 Leg Base with Arms

**KMCP**Cantilever Base with No Arms

**KMCPA**Cantilever Base with Arms

UPHOLSTERED SEAT

**KM4LPS**4 Leg Base with No Arms

KM4LPAS 4 Leg Base with Arms

## DIMENSIONS

Product Data Specifications for the Kulture Movet Range including 2D and 3D Blocks are available to Download on the Gresham Website.

**KMCP**Cantilever Base

KM4LP 4 Legs

**KMCPA**Cantilever Base with Arms