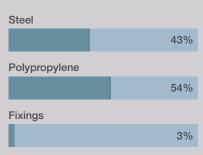

#### **Material Content**

Components are Constructed of the Following

#### Recyclability

The Kulture Movet Range is 100% Recyclable

**Please Note:** Color images are for reference only. Please verify with actual color samples.