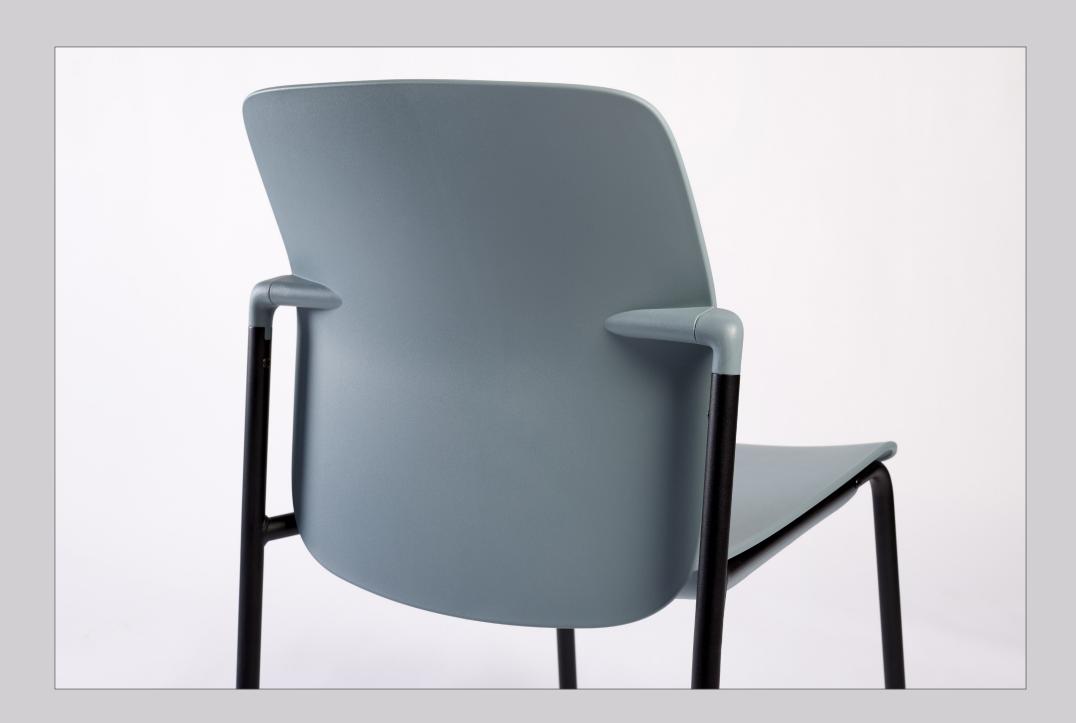

## CONFERENCE, MEETING AND CAFÉ SEATING

Kulture Movet expresses itself with the tendency to design chairs suitable for different environments with a dynamic spirit. Lightweight yet robust, it is perfect for offices but also for waiting rooms and the community in general. Truly innovative aspects is its ergonomic soul, expressed in the backrest tilt/seat movement, which creases comfort. Seat and backrest are made from Polyproplyene. Kulture Movet is also available with closed plastic armrests. Choose between cantilever or a four-leg base option.

## CONFERENCE, MEETING AND CAFÉ SEATING

This design trend embodies a minimalist and versatile aesthetic, with simple and organic shapes that convey a sense of lightness and fluidity. The use of neutral colours, such as White, Powder Blue or Black, allows for easy integration into any setting, while the use of materials such as metal and plastic ensures durability and ease of maintenance. One of the main advantages of this chair is its flexibility, as it can easily adapt to different needs and requirements. Whether used in a contemporary office space or a traditional waiting room, these chairs can blend seamlessly with the environment, adding a touch of modern sophistication. Additionally, the ergonomic features of the Kulture Movet chair ensure optimal comfort, making it an ideal choice for prolonged sitting. The tilt backrest and sliding seat allow for personalized adjustments to suit individual preferences, while the lightweight construction ensures ease of movement and adjustment. Overall, the Kulture Movet expresses design trend represents a fusion of form and function, combining practicality with aesthetic appeal. Its adaptable and dynamic spirit makes it a perfect choice for any setting, offering comfort, durability, and versatility in a sleek and modern package.

## PRODUCT FEATURES

**TILT MECHANISM** 

The tilt mechanism allows the seat to slide smoothly up to 35mm, and the backrest to tilt gently

FIBREGLASS REINFORCEMENT

Fiberglass reinforced polypropylene seat and back with Polypropylene armrests

**STACKABLE** 

The Kulture Movet chairs are stackable up to four chairs high

LINKING DEVICE

The linking device enables chairs to be connected in a straight line and keep them in position. POA.