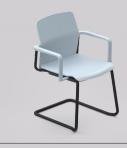

## CONFERENCE, MEETING AND CAFÉ SEATING

Kulture Movet expresses itself with the tendency to design chairs suitable for different environments with a dynamic spirit. Lightweight yet robust, it is perfect for offices but also for waiting rooms and the community in general. Truly innovative aspects is its ergonomic soul, expressed in the backrest tilt/seat movement, which creases comfort. Seat and backrest are made from Polyproplyene. Kulture Movet is also available with closed plastic armrests. Choose between cantilever or a four-leg base option.

PLASTIC

**KM4LP**4 Leg Base with No Arms

**KM4LPA**4 Leg Base with Arms

**KMCP**Cantilever Base with No Arms

**KMCPA**Cantilever Base with Arms

UPHOLSTERED SEAT

**KM4LPS**4 Leg Base with No Arms

KM4LPAS 4 Leg Base with Arms

**KM4LPA**4 Legs with Arms