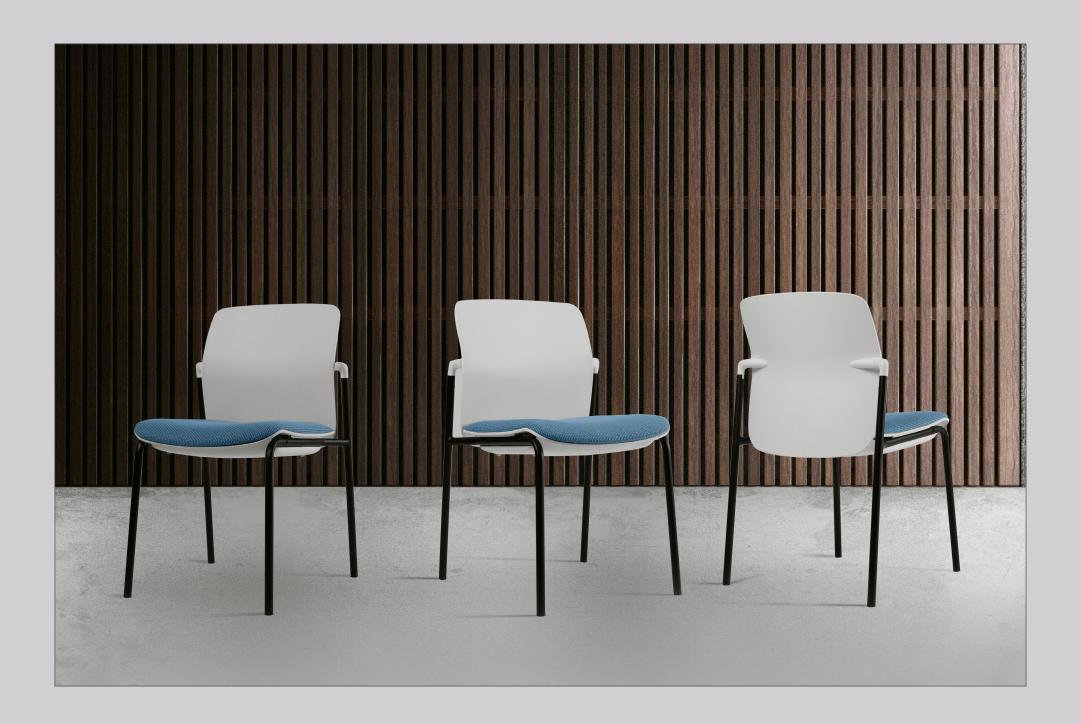

## CONFERENCE, MEETING AND CAFÉ SEATING

Kulture Movet expresses itself with the tendency to design chairs suitable for different environments with a dynamic spirit. Lightweight yet robust, it is perfect for offices but also for waiting rooms and the community in general. Truly innovative aspects is its ergonomic soul, expressed in the backrest tilt/seat movement, which creases comfort. Seat and backrest are made from Polyproplyene. Kulture Movet is also available with closed plastic armrests. Choose between cantilever or a four-leg base option.

## CONFERENCE, MEETING AND CAFÉ SEATING

This design trend embodies a minimalist and versatile aesthetic, with simple and organic shapes that convey a sense of lightness and fluidity. The use of neutral colours, such as White, Powder Blue or Black, allows for easy integration into any setting, while the use of materials such as metal and plastic ensures durability and ease of maintenance. One of the main advantages of this chair is its flexibility, as it can easily adapt to different needs and requirements. Whether used in a contemporary office space or a traditional waiting room, these chairs can blend seamlessly with the environment, adding a touch of modern sophistication. Additionally, the ergonomic features of the Kulture Movet chair ensure optimal comfort, making it an ideal choice for prolonged sitting. The tilt backrest and sliding seat allow for personalized adjustments to suit individual preferences, while the lightweight construction ensures ease of movement and adjustment. Overall, the Kulture Movet expresses design trend represents a fusion of form and function, combining practicality with aesthetic appeal. Its adaptable and dynamic spirit makes it a perfect choice for any setting, offering comfort, durability, and versatility in a sleek and modern package.