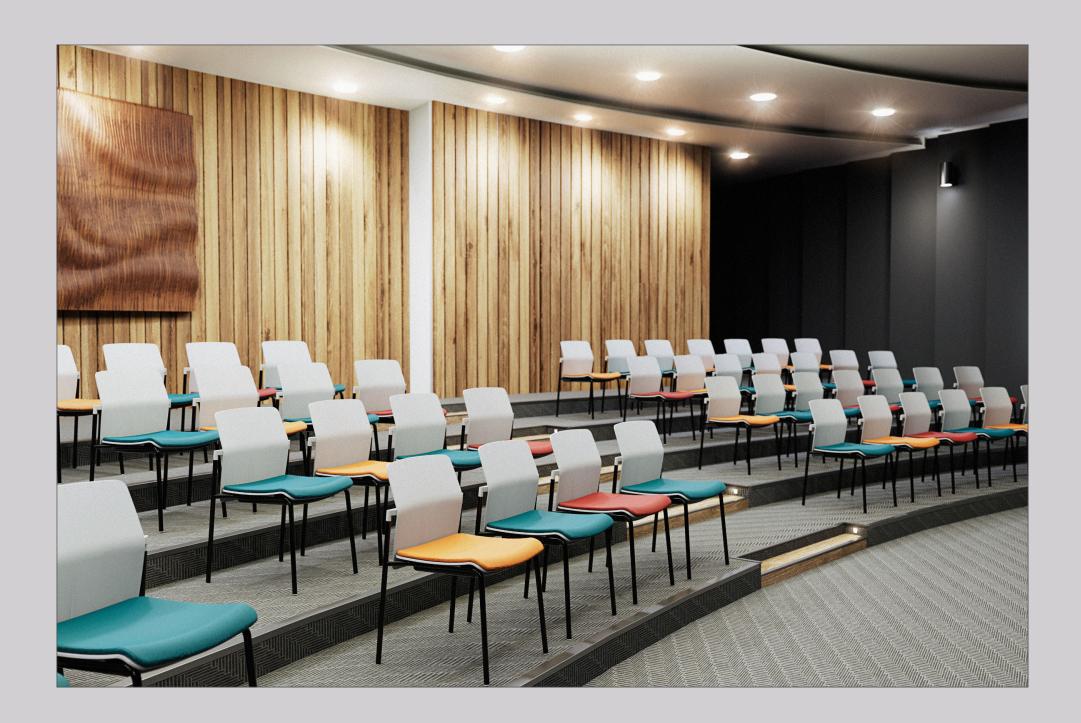

## CONFERENCE, MEETING AND CAFÉ SEATING

Kulture Movet expresses itself with the tendency to design chairs suitable for different environments with a dynamic spirit. Lightweight yet robust, it is perfect for offices but also for waiting rooms and the community in general. Truly innovative aspects is its ergonomic soul, expressed in the backrest tilt/seat movement, which creases comfort. Seat and backrest are made from Polyproplyene. Kulture Movet is also available with closed plastic armrests. Choose between cantilever or a four-leg base option.

## CONFERENCE, MEETING AND CAFÉ SEATING

This design trend embodies a minimalist and versatile aesthetic, with simple and organic shapes that convey a sense of lightness and fluidity. The use of neutral colours, such as White, Powder Blue or Black, allows for easy integration into any setting, while the use of materials such as metal and plastic ensures durability and ease of maintenance. One of the main advantages of this chair is its flexibility, as it can easily adapt to different needs and requirements. Whether used in a contemporary office space or a traditional waiting room, these chairs can blend seamlessly with the environment, adding a touch of modern sophistication. Additionally, the ergonomic features of the Kulture Movet chair ensure optimal comfort, making it an ideal choice for prolonged sitting. The tilt backrest and sliding seat allow for personalized adjustments to suit individual preferences, while the lightweight construction ensures ease of movement and adjustment. Overall, the Kulture Movet expresses design trend represents a fusion of form and function, combining practicality with aesthetic appeal. Its adaptable and dynamic spirit makes it a perfect choice for any setting, offering comfort, durability, and versatility in a sleek and modern package.