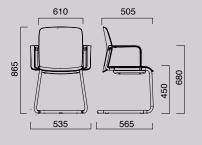

## DIMENSIONS

Product Data Specifications for the Kulture Movet Range including 2D and 3D Blocks are available to Download on the Gresham Website.

**KMCP**Cantilever Base

KM4LP 4 Legs

**KMCPA**Cantilever Base with Arms

**KM4LPA**4 Legs with Arms