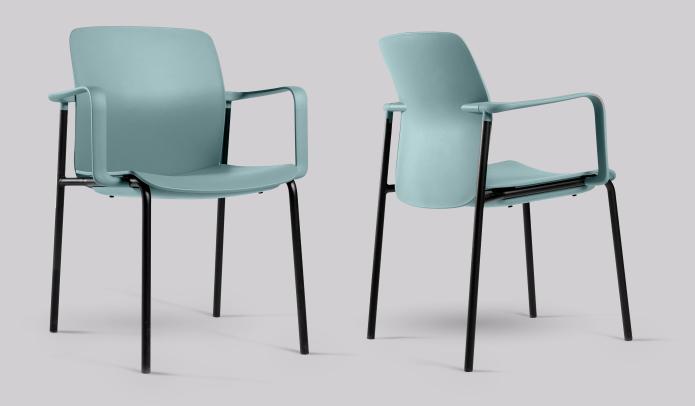

## CONFERENCE, MEETING AND CAFÉ SEATING

Kulture Movet expresses itself with the tendency to design chairs suitable for different environments with a dynamic spirit. Lightweight yet robust, it is perfect for offices but also for waiting rooms and the community in general. Truly innovative aspects is its ergonomic soul, expressed in the backrest tilt/seat movement, which creases comfort. Seat and backrest are made from Polyproplyene. Kulture Movet is also available with closed plastic armrests. Choose between cantilever or a four-leg base option.

## CONFERENCE, MEETING AND CAFÉ SEATING

This design trend embodies a minimalist and versatile aesthetic, with simple and organic shapes that convey a sense of lightness and fluidity. The use of neutral colours, such as White, Powder Blue or Black, allows for easy integration into any setting, while the use of materials such as metal and plastic ensures durability and ease of maintenance. One of the main advantages of this chair is its flexibility, as it can easily adapt to different needs and requirements. Whether used in a contemporary office space or a traditional waiting room, these chairs can blend seamlessly with the environment, adding a touch of modern sophistication. Additionally, the ergonomic features of the Kulture Movet chair ensure optimal comfort, making it an ideal choice for prolonged sitting. The tilt backrest and sliding seat allow for personalized adjustments to suit individual preferences, while the lightweight construction ensures ease of movement and adjustment. Overall, the Kulture Movet expresses design trend represents a fusion of form and function, combining practicality with aesthetic appeal. Its adaptable and dynamic spirit makes it a perfect choice for any setting, offering comfort, durability, and versatility in a sleek and modern package.

## PRODUCT FEATURES

**TILT MECHANISM** 

The tilt mechanism allows the seat to slide smoothly up to 35mm, and the backrest to tilt gently

FIBREGLASS REINFORCEMENT

Fiberglass reinforced polypropylene seat and back with Polypropylene armrests

**STACKABLE** 

The Kulture Movet chairs are stackable up to four chairs high

LINKING DEVICE

The linking device enables chairs to be connected in a straight line and keep them in position. POA.