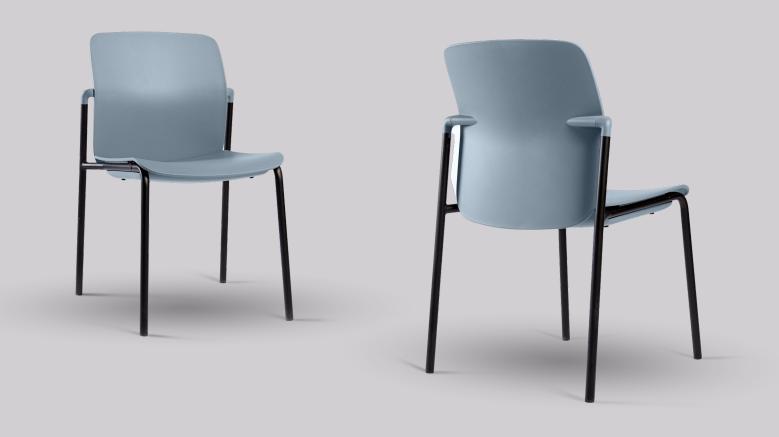

## CONFERENCE, MEETING AND CAFÉ SEATING

Kulture Movet expresses itself with the tendency to design chairs suitable for different environments with a dynamic spirit. Lightweight yet robust, it is perfect for offices but also for waiting rooms and the community in general. Truly innovative aspects is its ergonomic soul, expressed in the backrest tilt/seat movement, which creases comfort. Seat and backrest are made from Polyproplyene. Kulture Movet is also available with closed plastic armrests. Choose between cantilever or a four-leg base option.

## CONFERENCE, MEETING AND CAFÉ SEATING

This design trend embodies a minimalist and versatile aesthetic, with simple and organic shapes that convey a sense of lightness and fluidity. The use of neutral colours, such as White, Powder Blue or Black, allows for easy integration into any setting, while the use of materials such as metal and plastic ensures durability and ease of maintenance. One of the main advantages of this chair is its flexibility, as it can easily adapt to different needs and requirements. Whether used in a contemporary office space or a traditional waiting room, these chairs can blend seamlessly with the environment, adding a touch of modern sophistication. Additionally, the ergonomic features of the Kulture Movet chair ensure optimal comfort, making it an ideal choice for prolonged sitting. The tilt backrest and sliding seat allow for personalized adjustments to suit individual preferences, while the lightweight construction ensures ease of movement and adjustment. Overall, the Kulture Movet expresses design trend represents a fusion of form and function, combining practicality with aesthetic appeal. Its adaptable and dynamic spirit makes it a perfect choice for any setting, offering comfort, durability, and versatility in a sleek and modern package.

## PRODUCT FEATURES

**TILT MECHANISM** 

The tilt mechanism allows the seat to slide smoothly up to 35mm, and the backrest to tilt gently

FIBREGLASS REINFORCEMENT

Fiberglass reinforced polypropylene seat and back with Polypropylene armrests

**STACKABLE** 

The Kulture Movet chairs are stackable up to four chairs high

LINKING DEVICE

The linking device enables chairs to be connected in a straight line and keep them in position. POA.