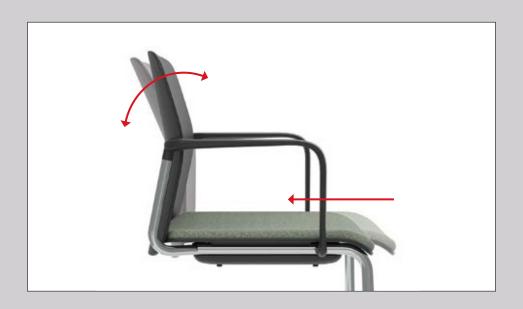

## PRODUCT FEATURES

**TILT MECHANISM** 

The tilt mechanism allows the seat to slide smoothly up to 35mm, and the backrest to tilt gently

FIBREGLASS REINFORCEMENT

Fiberglass reinforced polypropylene seat and back with Polypropylene armrests

**STACKABLE** 

The Kulture Movet chairs are stackable up to four chairs high

LINKING DEVICE

The linking device enables chairs to be connected in a straight line and keep them in position. POA.