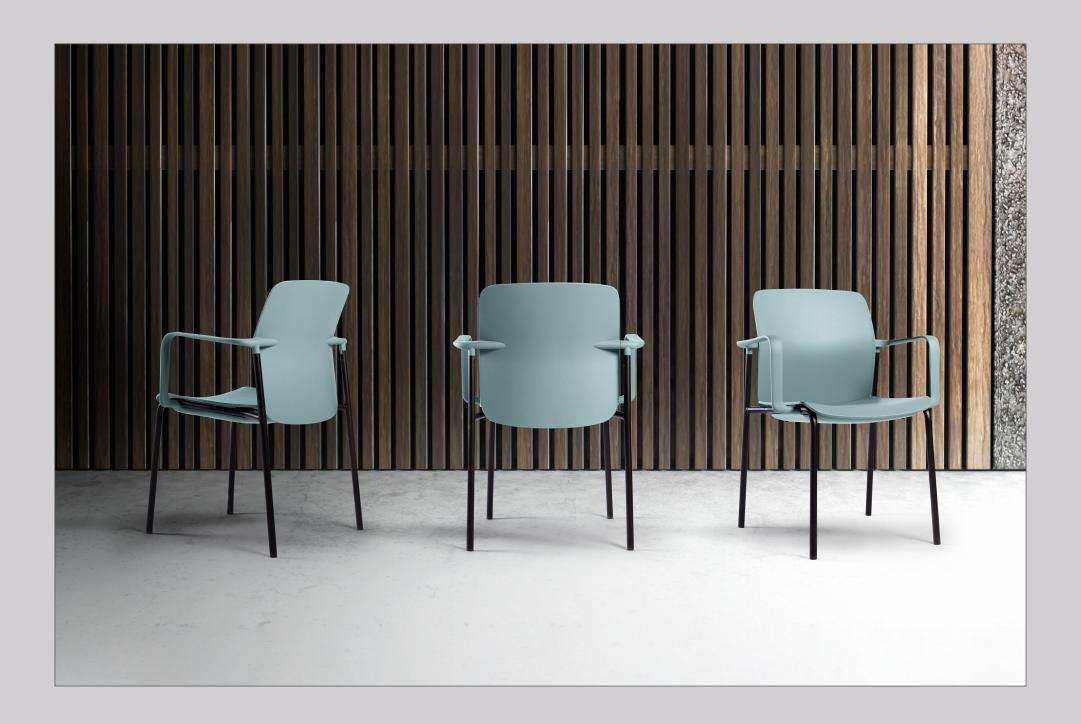

## CONFERENCE, MEETING AND CAFÉ SEATING

Kulture Movet expresses itself with the tendency to design chairs suitable for different environments with a dynamic spirit. Lightweight yet robust, it is perfect for offices but also for waiting rooms and the community in general. Truly innovative aspects is its ergonomic soul, expressed in the backrest tilt/seat movement, which creases comfort. Seat and backrest are made from Polyproplyene. Kulture Movet is also available with closed plastic armrests. Choose between cantilever or a four-leg base option.

## CONFERENCE, MEETING AND CAFÉ SEATING

This design trend embodies a minimalist and versatile aesthetic, with simple and organic shapes that convey a sense of lightness and fluidity. The use of neutral colours, such as White, Powder Blue or Black, allows for easy integration into any setting, while the use of materials such as metal and plastic ensures durability and ease of maintenance. One of the main advantages of this chair is its flexibility, as it can easily adapt to different needs and requirements. Whether used in a contemporary office space or a traditional waiting room, these chairs can blend seamlessly with the environment, adding a touch of modern sophistication. Additionally, the ergonomic features of the Kulture Movet chair ensure optimal comfort, making it an ideal choice for prolonged sitting. The tilt backrest and sliding seat allow for personalized adjustments to suit individual preferences, while the lightweight construction ensures ease of movement and adjustment. Overall, the Kulture Movet expresses design trend represents a fusion of form and function, combining practicality with aesthetic appeal. Its adaptable and dynamic spirit makes it a perfect choice for any setting, offering comfort, durability, and versatility in a sleek and modern package.

#### SPECIFICATIONS

Designed with both form and function in mind, Kulture Movet's considered proportions make a comfortably chic statement.