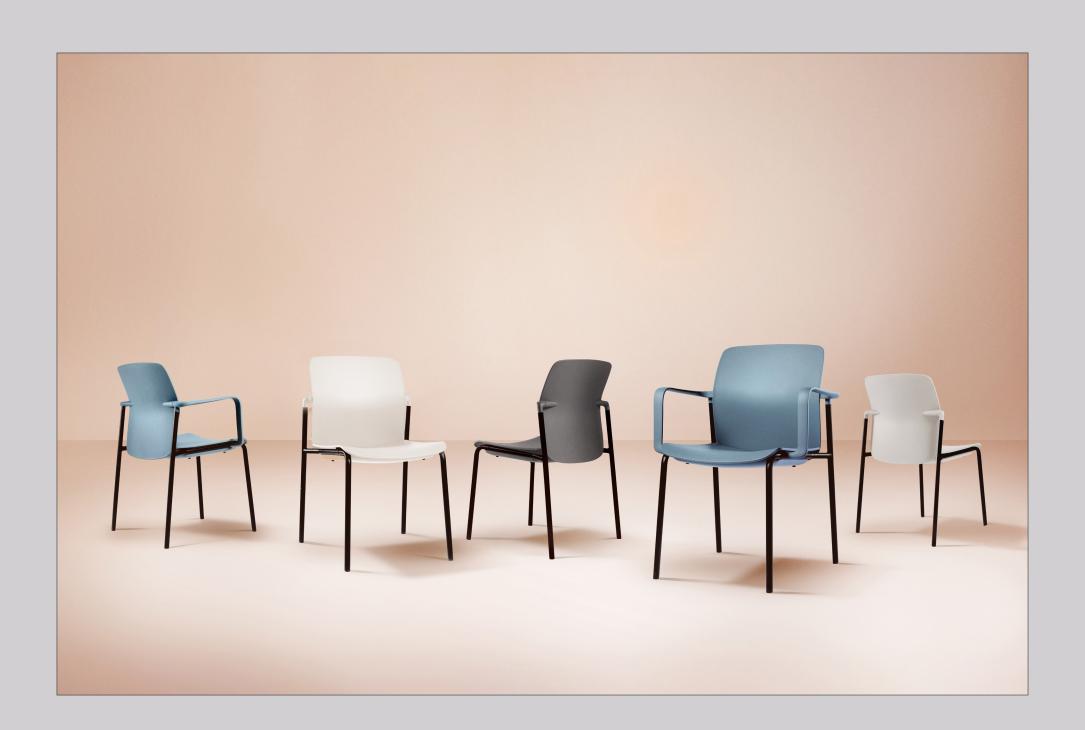

## CONFERENCE, MEETING AND CAFÉ SEATING

Kulture Movet expresses itself with the tendency to design chairs suitable for different environments with a dynamic spirit. Lightweight yet robust, it is perfect for offices but also for waiting rooms and the community in general. Truly innovative aspects is its ergonomic soul, expressed in the backrest tilt/seat movement, which creases comfort. Seat and backrest are made from Polyproplyene. Kulture Movet is also available with closed plastic armrests. Choose between cantilever or a four-leg base option.

## CONFERENCE, MEETING AND CAFÉ SEATING

This design trend embodies a minimalist and versatile aesthetic, with simple and organic shapes that convey a sense of lightness and fluidity. The use of neutral colours, such as White, Powder Blue or Black, allows for easy integration into any setting, while the use of materials such as metal and plastic ensures durability and ease of maintenance. One of the main advantages of this chair is its flexibility, as it can easily adapt to different needs and requirements. Whether used in a contemporary office space or a traditional waiting room, these chairs can blend seamlessly with the environment, adding a touch of modern sophistication. Additionally, the ergonomic features of the Kulture Movet chair ensure optimal comfort, making it an ideal choice for prolonged sitting. The tilt backrest and sliding seat allow for personalized adjustments to suit individual preferences, while the lightweight construction ensures ease of movement and adjustment. Overall, the Kulture Movet expresses design trend represents a fusion of form and function, combining practicality with aesthetic appeal. Its adaptable and dynamic spirit makes it a perfect choice for any setting, offering comfort, durability, and versatility in a sleek and modern package.