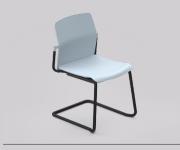

## CONFERENCE, MEETING AND CAFÉ SEATING

Kulture Movet expresses itself with the tendency to design chairs suitable for different environments with a dynamic spirit. Lightweight yet robust, it is perfect for offices but also for waiting rooms and the community in general. Truly innovative aspects is its ergonomic soul, expressed in the backrest tilt/seat movement, which creases comfort. Seat and backrest are made from Polyproplyene. Kulture Movet is also available with closed plastic armrests. Choose between cantilever or a four-leg base option.

PLASTIC

**KM4LP**4 Leg Base with No Arms

**KM4LPA**4 Leg Base with Arms

**KMCP**Cantilever Base with No Arms

**KMCPA**Cantilever Base with Arms

UPHOLSTERED SEAT

**KM4LPS**4 Leg Base with No Arms

KM4LPAS 4 Leg Base with Arms

## DIMENSIONS

Product Data Specifications for the Kulture Movet Range including 2D and 3D Blocks are available to Download on the Gresham Website.

**KMCP**Cantilever Base

KM4LP 4 Legs

**KMCPA**Cantilever Base with Arms