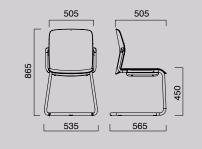

## DIMENSIONS

Product Data Specifications for the Kulture Movet Range including 2D and 3D Blocks are available to Download on the Gresham Website.

**KMCP**Cantilever Base

KM4LP 4 Legs

**KMCPA**Cantilever Base with Arms