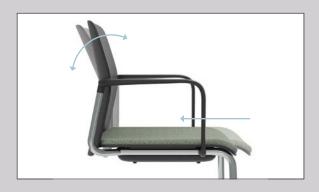

## PRODUCT FEATURES

**TILT MECHANISM** 

The tilt mechanism allows the seat to slide smoothly up to 35mm, and the backrest to tilt gently

FIBREGLASS REINFORCEMENT

Fiberglass reinforced polypropylene seat and back with Polypropylene armrests