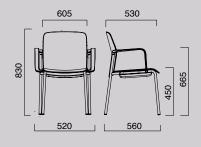

## DIMENSIONS

Product Data Specifications for the Kulture Movet Range including 2D and 3D Blocks are available to Download on the Gresham Website.

**KMCP**Cantilever Base

KM4LP 4 Legs

**KMCPA**Cantilever Base with Arms

**KM4LPA**4 Legs with Arms