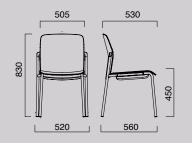

## DIMENSIONS

Product Data Specifications for the Kulture Movet Range including 2D and 3D Blocks are available to Download on the Gresham Website.

**KMCP**Cantilever Base

KM4LP 4 Legs

**KMCPA**Cantilever Base with Arms