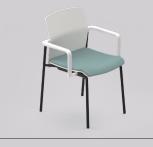

## CONFERENCE, MEETING AND CAFÉ SEATING

Kulture Movet expresses itself with the tendency to design chairs suitable for different environments with a dynamic spirit. Lightweight yet robust, it is perfect for offices but also for waiting rooms and the community in general. Truly innovative aspects is its ergonomic soul, expressed in the backrest tilt/seat movement, which creases comfort. Seat and backrest are made from Polyproplyene. Kulture Movet is also available with closed plastic armrests. Choose between cantilever or a four-leg base option.

PLASTIC

**KM4LP**4 Leg Base with No Arms

**KM4LPA**4 Leg Base with Arms

**KMCP**Cantilever Base with No Arms

**KMCPA**Cantilever Base with Arms

UPHOLSTERED SEAT

**KM4LPS**4 Leg Base with No Arms

KM4LPAS 4 Leg Base with Arms