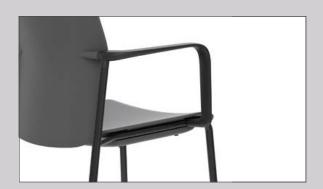

**STACKABLE** 

The Kulture Movet chairs are stackable up to four chairs high

LINKING DEVICE

The linking device enables chairs to be connected in a straight line and keep them in position. POA.