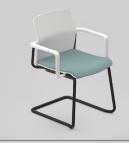

## CONFERENCE, MEETING AND CAFÉ SEATING

Kulture Movet expresses itself with the tendency to design chairs suitable for different environments with a dynamic spirit. Lightweight yet robust, it is perfect for offices but also for waiting rooms and the community in general. Truly innovative aspects is its ergonomic soul, expressed in the backrest tilt/seat movement, which creases comfort. Seat and backrest are made from Polyproplyene. Kulture Movet is also available with closed plastic armrests. Choose between cantilever or a four-leg base option.

**KMCPS**Cantilever Base with No Arms

KMCPAS
Cantilever Base with Arms

FULLY UPHOLSTERED

KM4LPSB 4 Leg Base with No Arms

**KM4LPASB**4 Leg Base with Arms

KMCPSB
Cantilever Base with No Arms

KMCPASB
Cantilever Base with Arms