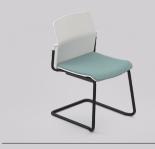

## CONFERENCE, MEETING AND CAFÉ SEATING

Kulture Movet expresses itself with the tendency to design chairs suitable for different environments with a dynamic spirit. Lightweight yet robust, it is perfect for offices but also for waiting rooms and the community in general. Truly innovative aspects is its ergonomic soul, expressed in the backrest tilt/seat movement, which creases comfort. Seat and backrest are made from Polyproplyene. Kulture Movet is also available with closed plastic armrests. Choose between cantilever or a four-leg base option.

**KMCPS**Cantilever Base with No Arms

KMCPAS
Cantilever Base with Arms

FULLY UPHOLSTERED

KM4LPSB 4 Leg Base with No Arms

**KM4LPASB**4 Leg Base with Arms

KMCPSB
Cantilever Base with No Arms

KMCPASB
Cantilever Base with Arms