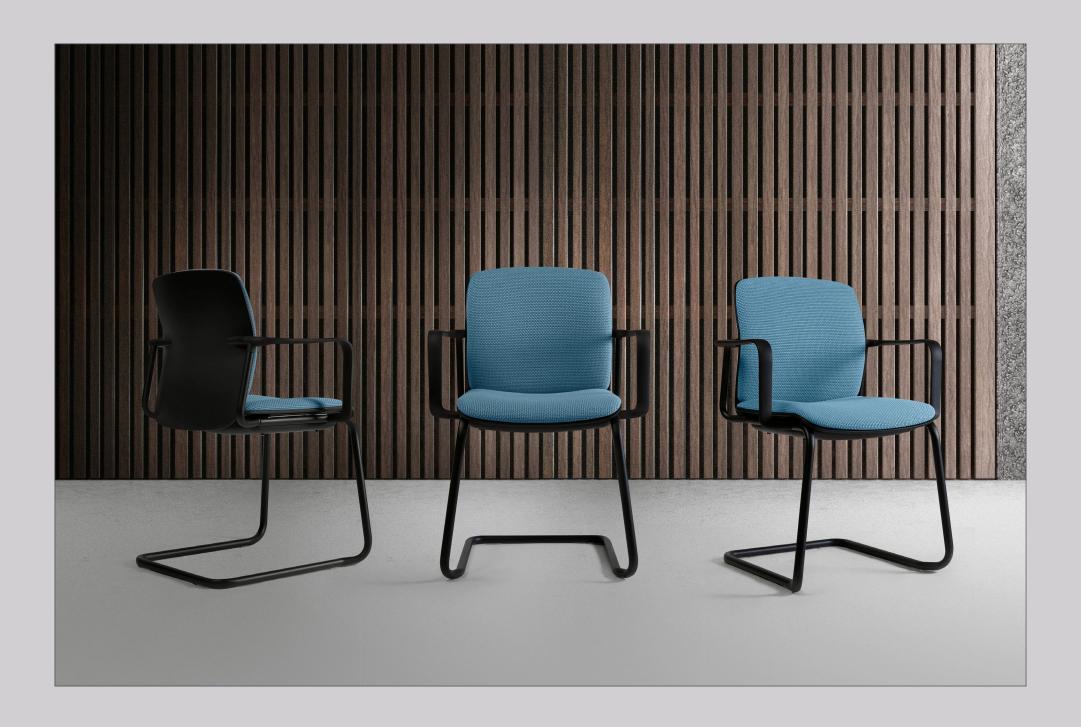

## CONFERENCE, MEETING AND CAFÉ SEATING

Kulture Movet expresses itself with the tendency to design chairs suitable for different environments with a dynamic spirit. Lightweight yet robust, it is perfect for offices but also for waiting rooms and the community in general. Truly innovative aspects is its ergonomic soul, expressed in the backrest tilt/seat movement, which creases comfort. Seat and backrest are made from Polyproplyene. Kulture Movet is also available with closed plastic armrests. Choose between cantilever or a four-leg base option.

## CONFERENCE, MEETING AND CAFÉ SEATING

This design trend embodies a minimalist and versatile aesthetic, with simple and organic shapes that convey a sense of lightness and fluidity. The use of neutral colours, such as White, Powder Blue or Black, allows for easy integration into any setting, while the use of materials such as metal and plastic ensures durability and ease of maintenance. One of the main advantages of this chair is its flexibility, as it can easily adapt to different needs and requirements. Whether used in a contemporary office space or a traditional waiting room, these chairs can blend seamlessly with the environment, adding a touch of modern sophistication. Additionally, the ergonomic features of the Kulture Movet chair ensure optimal comfort, making it an ideal choice for prolonged sitting. The tilt backrest and sliding seat allow for personalized adjustments to suit individual preferences, while the lightweight construction ensures ease of movement and adjustment. Overall, the Kulture Movet expresses design trend represents a fusion of form and function, combining practicality with aesthetic appeal. Its adaptable and dynamic spirit makes it a perfect choice for any setting, offering comfort, durability, and versatility in a sleek and modern package.

PLASTIC

**KM4LP**4 Leg Base with No Arms

**KM4LPA**4 Leg Base with Arms

**KMCP**Cantilever Base with No Arms

**KMCPA**Cantilever Base with Arms

UPHOLSTERED SEAT

**KM4LPS**4 Leg Base with No Arms

KM4LPAS 4 Leg Base with Arms

**KMCPS**Cantilever Base with No Arms

KMCPAS
Cantilever Base with Arms

FULLY UPHOLSTERED

KM4LPSB 4 Leg Base with No Arms

**KM4LPASB**4 Leg Base with Arms

KMCPSB
Cantilever Base with No Arms

KMCPASB
Cantilever Base with Arms