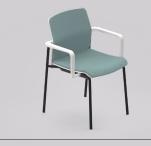

## CONFERENCE, MEETING AND CAFÉ SEATING

Kulture Movet expresses itself with the tendency to design chairs suitable for different environments with a dynamic spirit. Lightweight yet robust, it is perfect for offices but also for waiting rooms and the community in general. Truly innovative aspects is its ergonomic soul, expressed in the backrest tilt/seat movement, which creases comfort. Seat and backrest are made from Polyproplyene. Kulture Movet is also available with closed plastic armrests. Choose between cantilever or a four-leg base option.

PLASTIC

**KM4LP**4 Leg Base with No Arms

**KM4LPA**4 Leg Base with Arms

**KMCP**Cantilever Base with No Arms

**KMCPA**Cantilever Base with Arms

UPHOLSTERED SEAT

**KM4LPS**4 Leg Base with No Arms

KM4LPAS 4 Leg Base with Arms

**KM4LPA**4 Legs with Arms