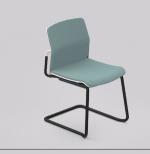

## CONFERENCE, MEETING AND CAFÉ SEATING

Kulture Movet expresses itself with the tendency to design chairs suitable for different environments with a dynamic spirit. Lightweight yet robust, it is perfect for offices but also for waiting rooms and the community in general. Truly innovative aspects is its ergonomic soul, expressed in the backrest tilt/seat movement, which creases comfort. Seat and backrest are made from Polyproplyene. Kulture Movet is also available with closed plastic armrests. Choose between cantilever or a four-leg base option.

PLASTIC

**KM4LP**4 Leg Base with No Arms

**KM4LPA**4 Leg Base with Arms

**KMCP**Cantilever Base with No Arms

**KMCPA**Cantilever Base with Arms

UPHOLSTERED SEAT

**KM4LPS**4 Leg Base with No Arms

KM4LPAS 4 Leg Base with Arms

## DIMENSIONS

Product Data Specifications for the Kulture Movet Range including 2D and 3D Blocks are available to Download on the Gresham Website.

**KMCP**Cantilever Base

KM4LP 4 Legs

**KMCPA**Cantilever Base with Arms