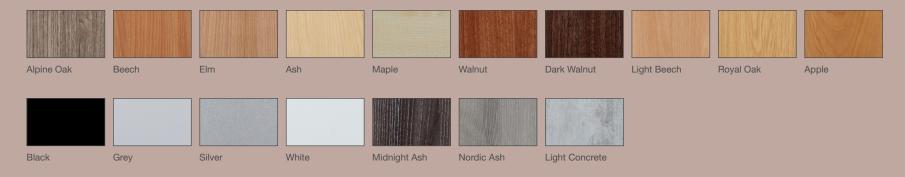

#### **Gresham MFC Collection - Surfaces**

A chic choice of 12 classic wood grain finishes and 5 fashionable yet subtle colours.