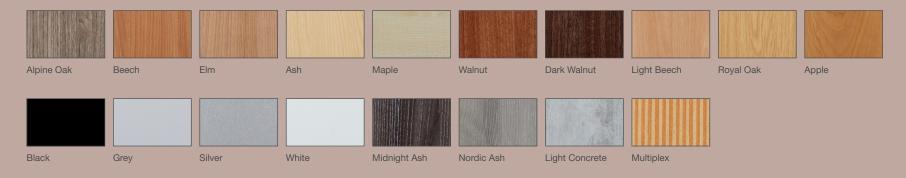

#### **Gresham MFC Collection - Surfaces**

A chic choice of 12 classic wood grain finishes and 5 fashionable yet subtle colours.

#### **Gresham MFC Collection - Edging**

Superior high impact resistant ABS edging is used on all our board finishes in preference to the less environmentally friendly Polyvinyl Chloride (PVC).