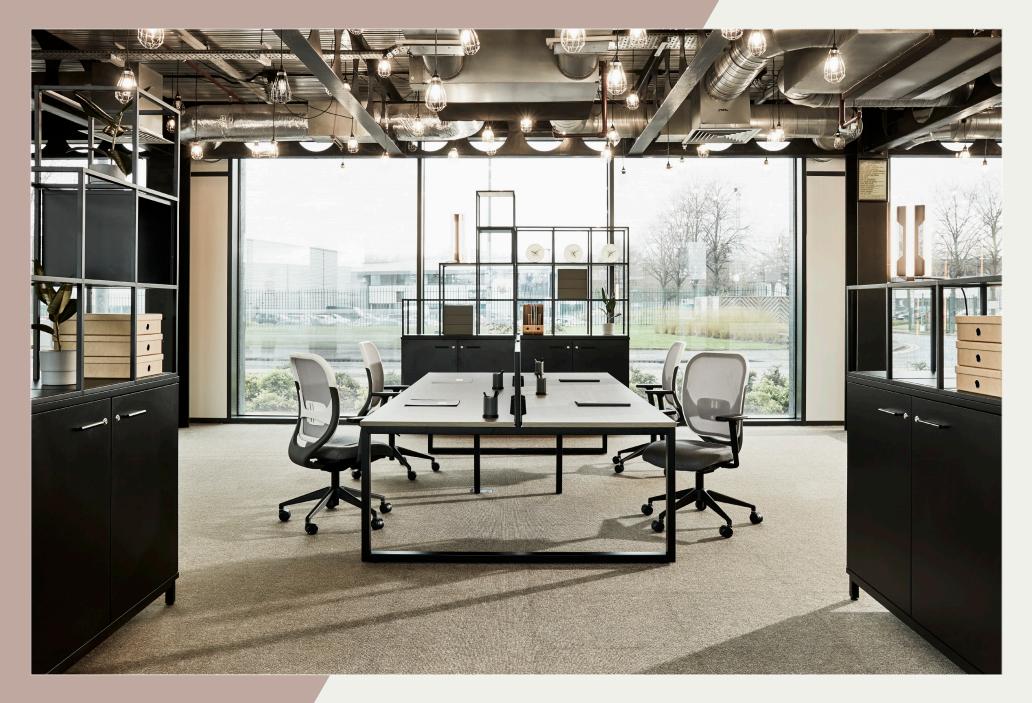

#### Kulture Capaldi

Style meets flexibility in the new Kulture range from Gresham. Designed to support the dynamic, ever-changing workplace, each item is modular and re-configurable to suit your changing needs. The versatility in the design is endless; as items can be built in any number of combinations. The range is ideal for the modern workspace as agile and activity-based working practices continue to evolve. Kulture Quoll Cupboards come in four optional sizes. You can assemble display units or top units on top of them and in doing so create a simple and adaptable combination storage, thereby making best use of your workspace. The Cupboards come in a variety of MFC finishes.

Kulture Quoll Cupboards come in four optional sizes. You can assemble display units or top units on top of them and in doing so create a simple and adaptable combination storage, thereby making best use of your workspace. The Cupboards come in a variety of MFC finishes.