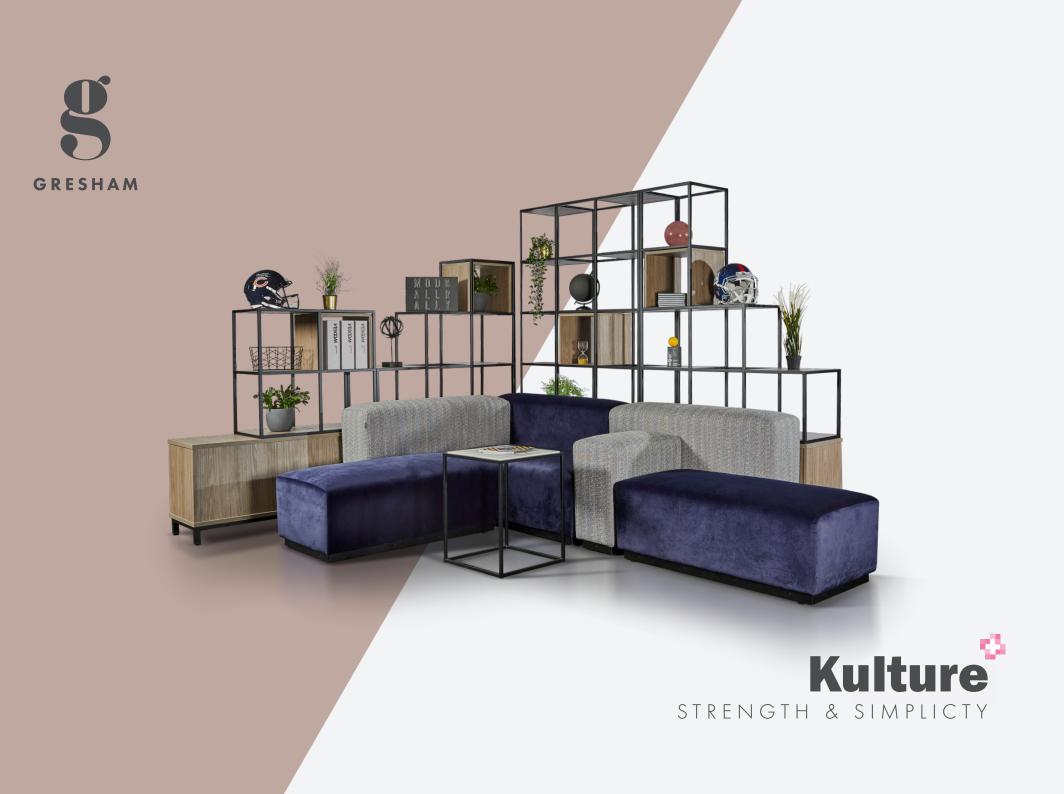

Kulture is a comprehensive collection of furniture - adaptable arrangements that can be aligned to your individual interior needs. Consisting of Capaldi, a modular seating set and Quoll, a versatile storage solution. Both are available in an array of finishes, curating Kulture to suit your space.

#### Kulture Capaldi

Style meets flexibility in the new Kulture range from Gresham. Designed to support the dynamic, ever-changing workplace, each item is modular and re-configurable to suit your changing needs. The versatility in the design is endless; as items can be built in any number of combinations. The range is ideal for the modern workspace as agile and activity-based working practices continue to evolve. Kulture Quoll Cupboards come in four optional sizes. You can assemble display units or top units on top of them and in doing so create a simple and adaptable combination storage, thereby making best use of your workspace. The Cupboards come in a variety of MFC finishes.

Kulture Capaldi is an easily reconfigurable modular sofa designed specifically with the contract market in mind. The organically shaped rectangular units can be used individually, laid out in structured patterns or scattered throughout a space to create adaptable seating arrangements. The versatility of the design is endless, modules can be connected together in various ways, optimising soft seating in areas with space constraints in both public zones and private areas. Kulture Capaldi is the perfect sofa for informal meetings and work activities in a relaxed and comfortable setting. Specify in contrasting fabrics to add an element of personality and character.