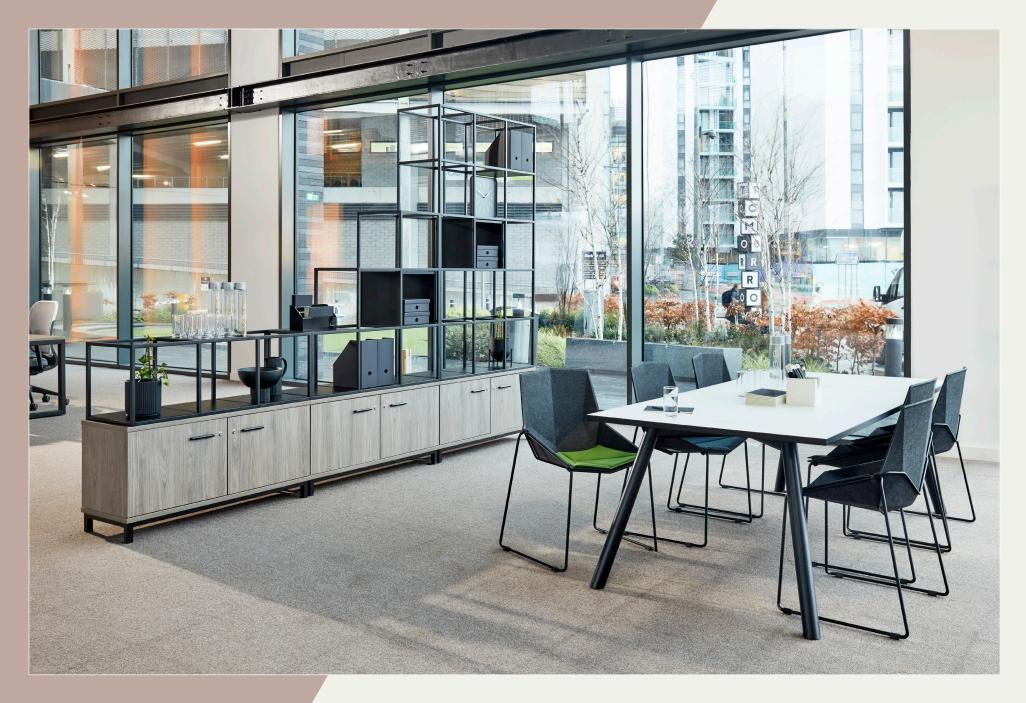

#### Kulture Capaldi

Style meets flexibility in the new Kulture range from Gresham. Designed to support the dynamic, ever-changing workplace, each item is modular and re-configurable to suit your changing needs. The versatility in the design is endless; as items can be built in any number of combinations. The range is ideal for the modern workspace as agile and activity-based working practices continue to evolve. Kulture Quoll Cupboards come in four optional sizes. You can assemble display units or top units on top of them and in doing so create a simple and adaptable combination storage, thereby making best use of your workspace. The Cupboards come in a variety of MFC finishes.

In keeping with the modular design of the Kulture Quoll storage system, the Kulture Capaldi sofa is also an ultra-modern, modular range that can be adapted to and enhance any workspace. Modern, stylish and functional – the Capaldi sofa is a fitting addition to any workspace.