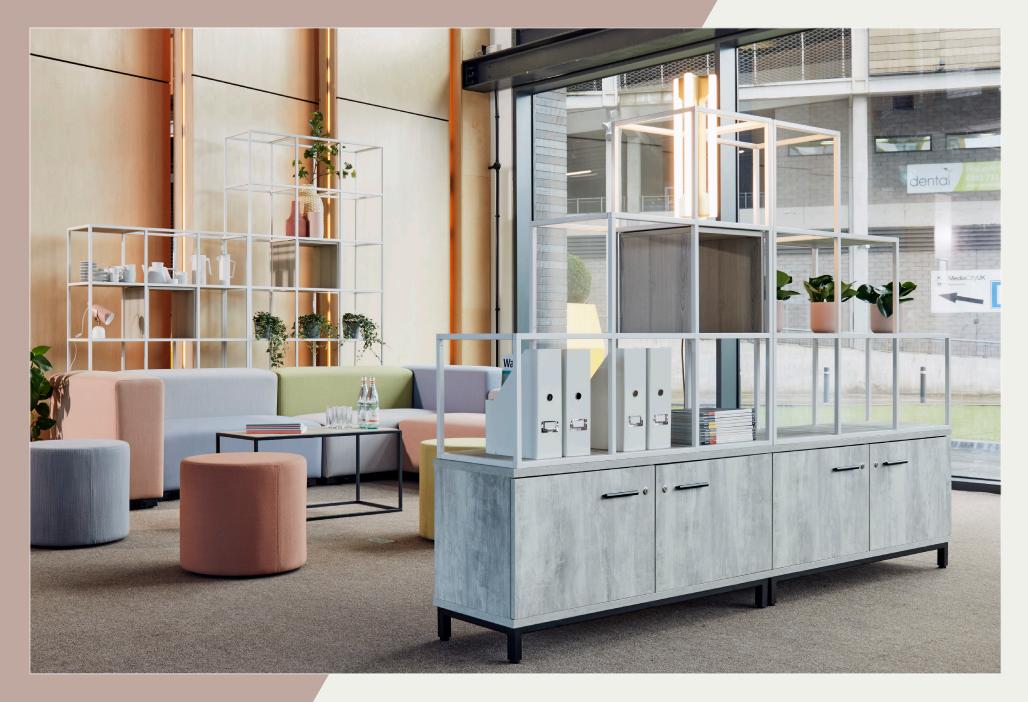

#### Kulture Capaldi

Style meets flexibility in the new Kulture range from Gresham. Designed to support the dynamic, ever-changing workplace, each item is modular and re-configurable to suit your changing needs. The versatility in the design is endless; as items can be built in any number of combinations. The range is ideal for the modern workspace as agile and activity-based working practices continue to evolve. Kulture Quoll Cupboards come in four optional sizes. You can assemble display units or top units on top of them and in doing so create a simple and adaptable combination storage, thereby making best use of your workspace. The Cupboards come in a variety of MFC finishes.

Kulture Quoll Cupboards come in four optional sizes. You can assemble display units or top units on top of them and in doing so create a simple and adaptable combination storage, thereby making best use of your workspace. The Cupboards come in a variety of MFC finishes.

#### Kulture Quoll - Storage

KQ1210ST Tall Storage Unit W1200 x D400 x H984

KQ0810ST Tall Storage Unit W800 x D400 x H984

 $\diamond$ 

KQSHELF Shelf W370 x D361 x H18

Totally re-configurable, the cube-shaped units allow you to adapt the size and shape of your storage as your workspace changes.

Totally re-configurable, the cube-shaped units allow you to adapt the size and shape of your storage as your workspace changes.