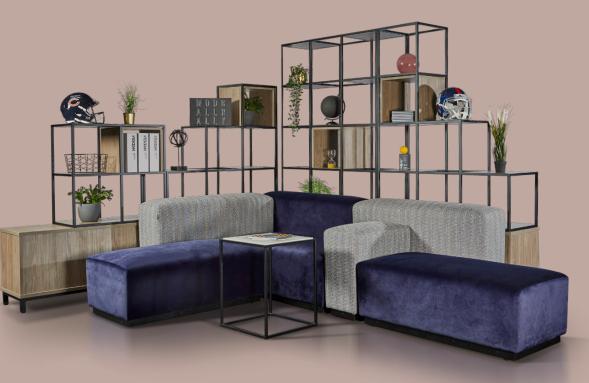

Kulture is a comprehensive collection of furniture - adaptable arrangements that can be aligned to your individual interior needs. Consisting of Capaldi, a modular seating set and Quoll, a versatile storage solution. Both are available in an array of finishes, curating Kulture to suit your space.

#### Kulture Capaldi

Style meets flexibility in the new Kulture range from Gresham. Designed to support the dynamic, ever-changing workplace, each item is modular and re-configurable to suit your changing needs. The versatility in the design is endless; as items can be built in any number of combinations. The range is ideal for the modern workspace as agile and activity-based working practices continue to evolve. Kulture Quoll Cupboards come in four optional sizes. You can assemble display units or top units on top of them and in doing so create a simple and adaptable combination storage, thereby making best use of your workspace. The Cupboards come in a variety of MFC finishes.

Kulture Capaldi is an easily reconfigurable modular sofa designed specifically with the contract market in mind. The organically shaped rectangular units can be used individually, laid out in structured patterns or scattered throughout a space to create adaptable seating arrangements. The versatility of the design is endless, modules can be connected together in various ways, optimising soft seating in areas with space constraints in both public zones and private areas. Kulture Capaldi is the perfect sofa for informal meetings and work activities in a relaxed and comfortable setting. Specify in contrasting fabrics to add an element of personality and character.