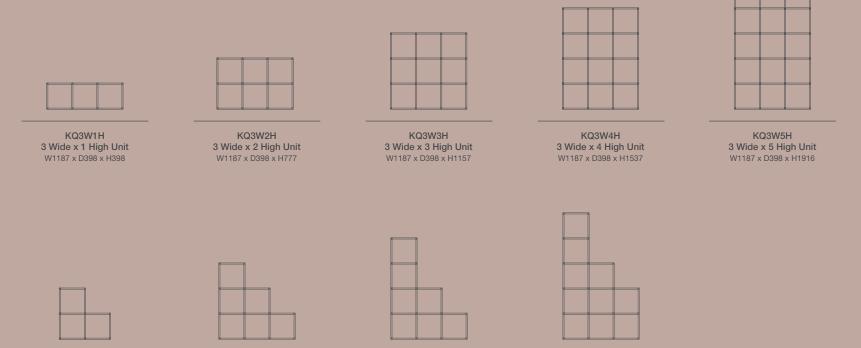

#### Kulture Quoll - Components

KQ2W2HST 2 Wide x 2 High Step Unit W797 x D398 x H777

KQ3W3HST 3 Wide x 3 High Step Unit W1187 x D398 x H1157

KQ3W4HST 3 Wide x 4 High Step Unit W1187 x D398 x H1537

KQ3W5HST 3 Wide x 5 High Step Unit W1187 x D398 x H1916