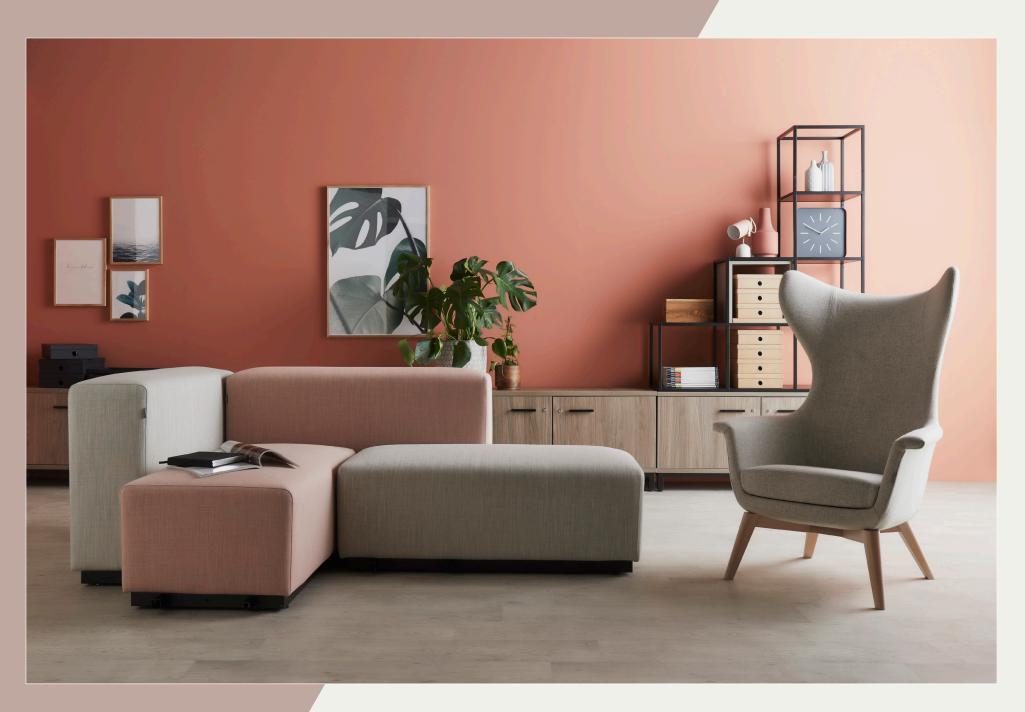

Kulture Capaldi is an easily reconfigurable modular sofa designed specifically with the contract market in mind. The organically shaped rectangular units can be used individually, laid out in structured patterns or scattered throughout a space to create adaptable seating arrangements. The versatility of the design is endless, modules can be connected together in various ways, optimising soft seating in areas with space constraints in both public zones and private areas. Kulture Capaldi is the perfect sofa for informal meetings and work activities in a relaxed and comfortable setting. Specify in contrasting fabrics to add an element of personality and character.

In keeping with the modular design of the Kulture Quoll storage system, the Kulture Capaldi sofa is also an ultra-modern, modular range that can be adapted to and enhance any workspace. Modern, stylish and functional – the Capaldi sofa is a fitting addition to any workspace.

Versatility is essential in today's ever evolving workplace and that's why we put it at the heart of Kulture. Not just in the way in which the furniture can be configured and used, but the finishes as well. With our wide selection of surfaces, upholstery and edging you can adapt the design of Kulture to suit. Allowing you to bring a touch of personality and style to any workspace.