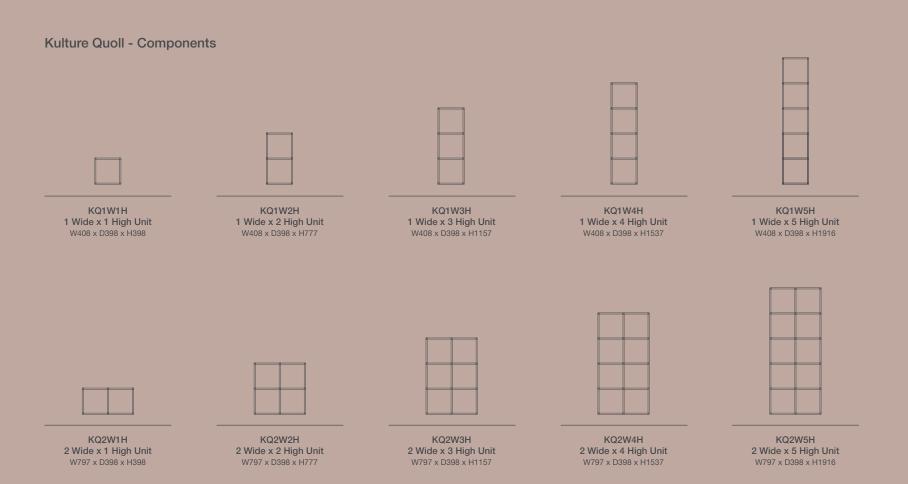

#### Kulture Quoll - Components

KQ2W2HST 2 Wide x 2 High Step Unit W797 x D398 x H777

KQ3W3HST 3 Wide x 3 High Step Unit W1187 x D398 x H1157

KQ3W4HST 3 Wide x 4 High Step Unit W1187 x D398 x H1537

KQ3W5HST 3 Wide x 5 High Step Unit W1187 x D398 x H1916