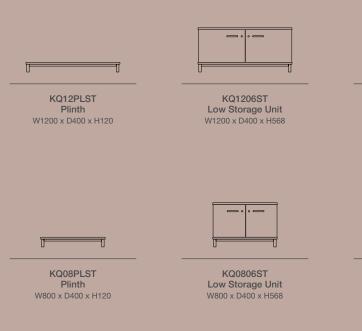

#### Kulture Quoll - Storage

KQ1210ST Tall Storage Unit W1200 x D400 x H984

KQ0810ST Tall Storage Unit W800 x D400 x H984

 $\diamond$ 

KQSHELF Shelf W370 x D361 x H18

Totally re-configurable, the cube-shaped units allow you to adapt the size and shape of your storage as your workspace changes.