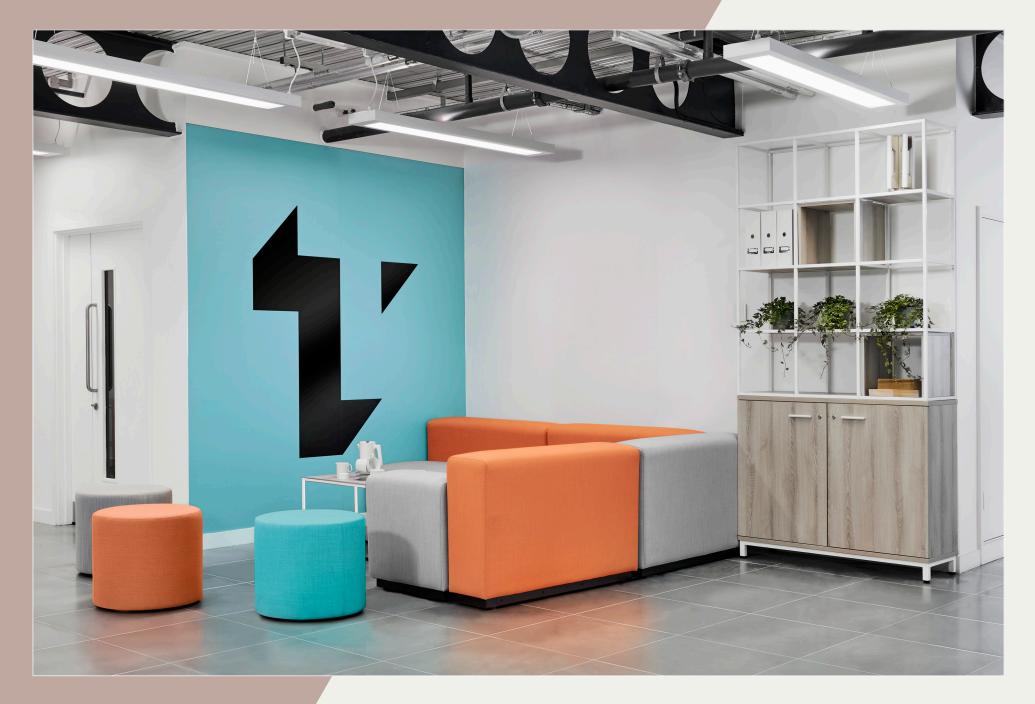

Kulture Capaldi is an easily reconfigurable modular sofa designed specifically with the contract market in mind. The organically shaped rectangular units can be used individually, laid out in structured patterns or scattered throughout a space to create adaptable seating arrangements. The versatility of the design is endless, modules can be connected together in various ways, optimising soft seating in areas with space constraints in both public zones and private areas. Kulture Capaldi is the perfect sofa for informal meetings and work activities in a relaxed and comfortable setting. Specify in contrasting fabrics to add an element of personality and character.

In keeping with the modular design of the Kulture Quoll storage system, the Kulture Capaldi sofa is also an ultra-modern, modular range that can be adapted to and enhance any workspace. Modern, stylish and functional – the Capaldi sofa is a fitting addition to any workspace.