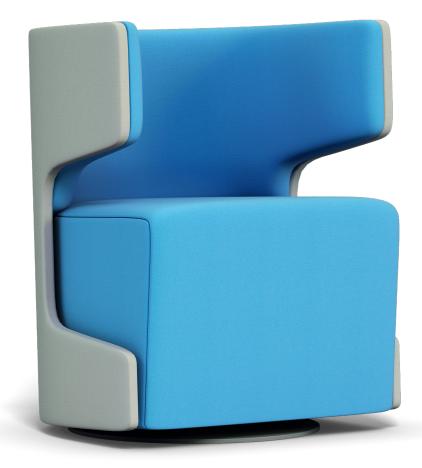

# Izzey Lite is a playfully stylish chair that coordinates with the rest of the 'Izzey' winged back range

#### Materials

Seat and back shells are produced in CNC laminated plywood inserted with clinched 'T-Nuts' for fittings. The seat structure is then covered with a light-weight 'V' board skin.

Back inner and outer shells, as well as the seat assembly are covered with CMHR (Combustion Modified High Resilience) flexible Polyurethane foam for comfort and compliance to flammability requirements. The assemblies are then upholstered in fabric which is available in a wide selection of colours, patterns and weaves.

The units are offered with a selection of bases. The swivel base is produced from steel plate with a tubular steel column, the static version uses Polypropylene glides whilst the mobile units utilises Polyamide (Nylon) recessed castors.

#### Considerations

- Choice of three base styles
- Non-removable seat cushion
- Smooth upholstery detailing to promote longevity of use and reduce wear.
- Two-tone upholstery available
- Optional power modules can be specified in static units.