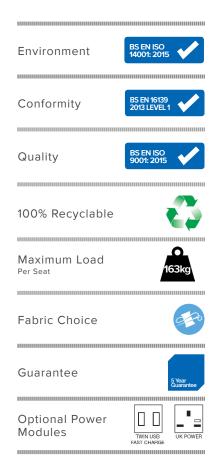

#### Considerations

- Choice of three base styles
- Non-removable seat cushion
- Smooth upholstery detailing to promote longevity of use and reduce wear.
- Two-tone upholstery available
- Optional power modules can be specified in static units.