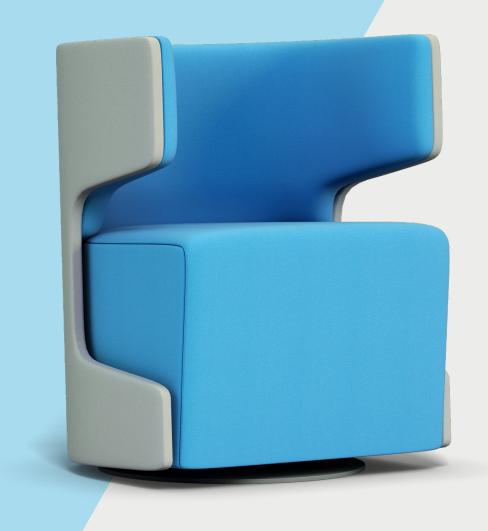

## **IZZEY LITE** SOFT SEATING

Izzey Lite is a playfully stylish chair that coordinates with the rest of this winged backed range. Where other family members create enclosed, personal space, `Lite' encourages users to interact with the world around them. This compact tub chair is designed for relaxed, informal gatherings where small clusters can be arranged together. Perfect for contemporary socialising.