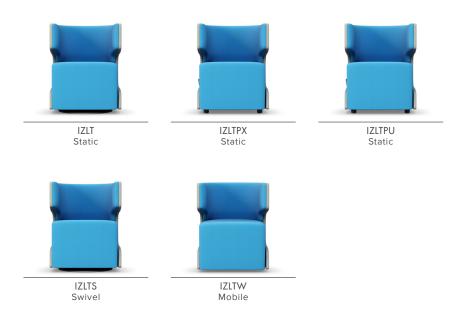

## **IZZEY LITE** SOFT SEATING

Izzey Lite is a playfully stylish chair that coordinates with the rest of this winged backed range. Where other family members create enclosed, personal space, `Lite' encourages users to interact with the world around them. This compact tub chair is designed for relaxed, informal gatherings where small clusters can be arranged together. Perfect for contemporary socialising.