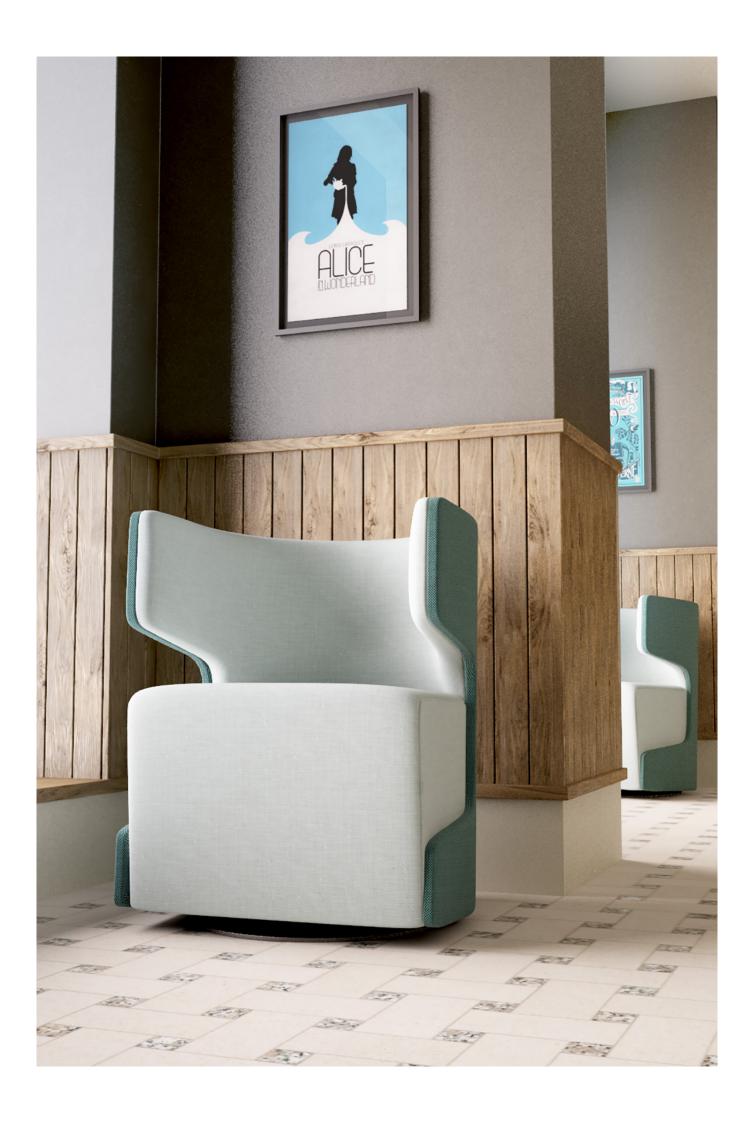

## **IZZEY LITE** SOFT SEATING

Izzey Lite is a playfully stylish chair that coordinates with the rest of this winged backed range. Where other family members create enclosed, personal space, `Lite' encourages users to interact with the world around them. This compact tub chair is designed for relaxed, informal gatherings where small clusters can be arranged together. Perfect for contemporary socialising.