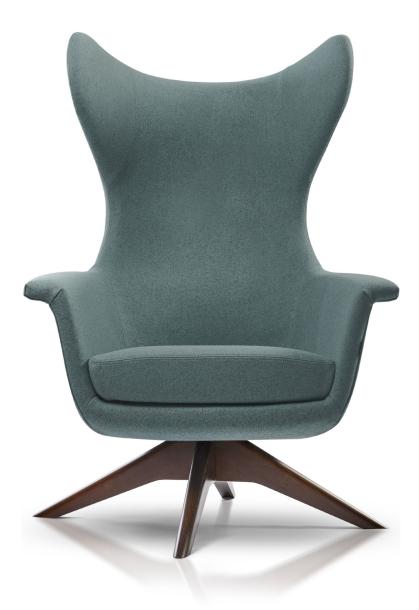

HECP

1200

430

820

760

Hecta is a contemporary high backed lounge chair, available with either a 4-star base or wooden four legged frame.

## Materials Shell & Seat Environment BS EN ISO Shell and seat comprise of a steel framework moulded in cold-cure polyurethane (Non-deformable cold-cure moulded polyurethane foam. Average density: 60 kg/ cbm). Wooden strips are situated on the underside of the shell and seat to aid upholstery. Conformity Bases HECW / HECP Swivelling base consisting of one metal plate and four ash wooden legs. BS EN ISC 9001:2015 Quality HECS Swivelling polished chrome metal base. Diameter 700mm x Height 270mm (with plate). Column diameter 50mm. 100% Recyclable Fabric All product models are available in a wide variety of fabrics. Please see fabric manufactures information for further details. Maximum Load Per Seat Fabric Choice **Technical Details** -1