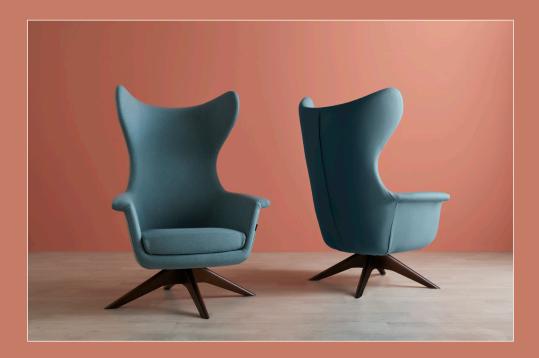

### FINISH OPTIONS

Hecta can be upholstered in a wide range of upholstery fabrics and leathers with a single or two tone fabric option.