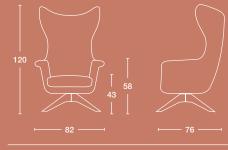

### DIMENSIONS

Designed with both form and function in mind, Hecta's considered proportions make a comfortably chic statement.

HECS

HECP

Please Note: Color images are for reference only. Please verify with actual color sample.

## HECP wooden pyramid base

This chair combines the elegance and functionality of the Hecta range with a Pyramid wooden base. The modern and inspiring design seamlessly adds comfort to strength with its metal fixings and natural wooden base. A perfect complement to any work or leisure space, this provides the ultimate in comfort and functionality.