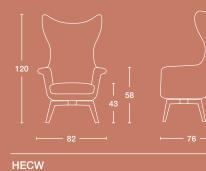

### DIMENSIONS

Designed with both form and function in mind, Hecta's considered proportions make a comfortably chic statement.

HECS

HECP

Please Note: Color images are for reference only. Please verify with actual color sample.

## HECW wooden four leg base

This solid structure option provides stability and style in equal proportions. The sweeping lines of the Hecta design combine with the frames' robustness to ensure a feeling of luxury. Available in a number of upholstery options and wooden finishes such as beech and oak, this chair gives an air of elegance wherever it is placed.