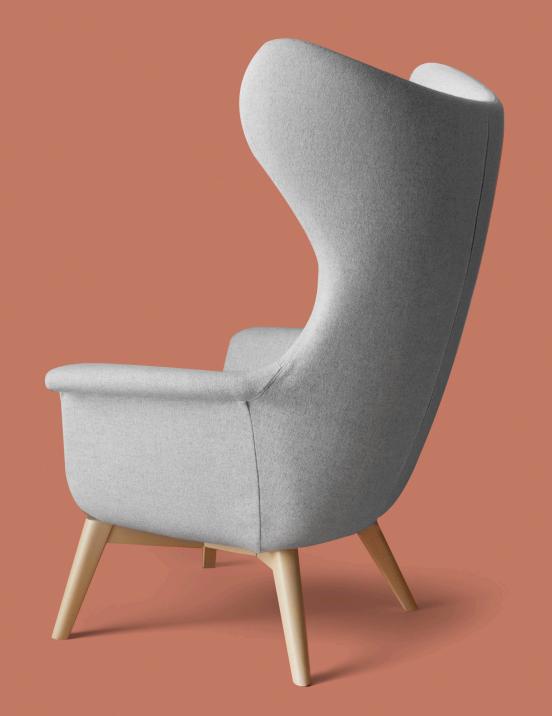

## HECTA Design simplified

A playful adaptation of the name of the classical Greek hero, Hector; this classically designed chair is both timeless and elegant. Its moulded seat shells and tailored upholstery provide a feeling of luxury and comfort. The high-back wing chair also offers a sense of tranquillity due to its' acoustic properties and as such is perfect for breakout areas, lounges and busy areas where an oasis of peace is desired. The Hecta is available with three styles of base and either one-tone or two-tone upholstery which has comfort as well as a look which is contemporary as well as timeless and elegant.

## HECTA DESIGN SIMPLIFIED

Fully upholstered for maximum comfort, this luxurious armchair comes with a moulded foam seat and choice of three stunning bases.

 $H \in C W$ Upholstered Arm Chair with 4 Leg Wooden Base

## HECW wooden four leg base

This solid structure option provides stability and style in equal proportions. The sweeping lines of the Hecta design combine with the frames' robustness to ensure a feeling of luxury. Available in a number of upholstery options and wooden finishes such as beech and oak, this chair gives an air of elegance wherever it is placed.