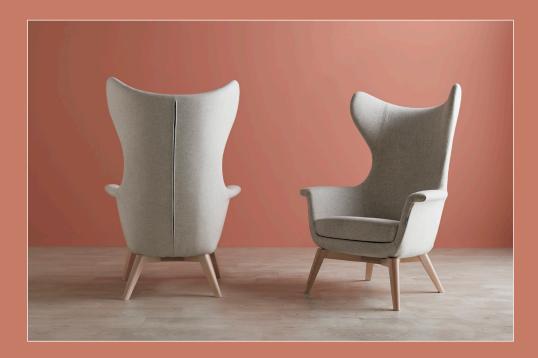

## HECTA DESIGN SIMPLIFIED

Fully upholstered for maximum comfort, this luxurious armchair comes with a moulded foam seat and choice of three stunning bases.

 $H \in C W$ Upholstered Arm Chair with 4 Leg Wooden Base

## HECW wooden four leg base

This solid structure option provides stability and style in equal proportions. The sweeping lines of the Hecta design combine with the frames' robustness to ensure a feeling of luxury. Available in a number of upholstery options and wooden finishes such as beech and oak, this chair gives an air of elegance wherever it is placed.