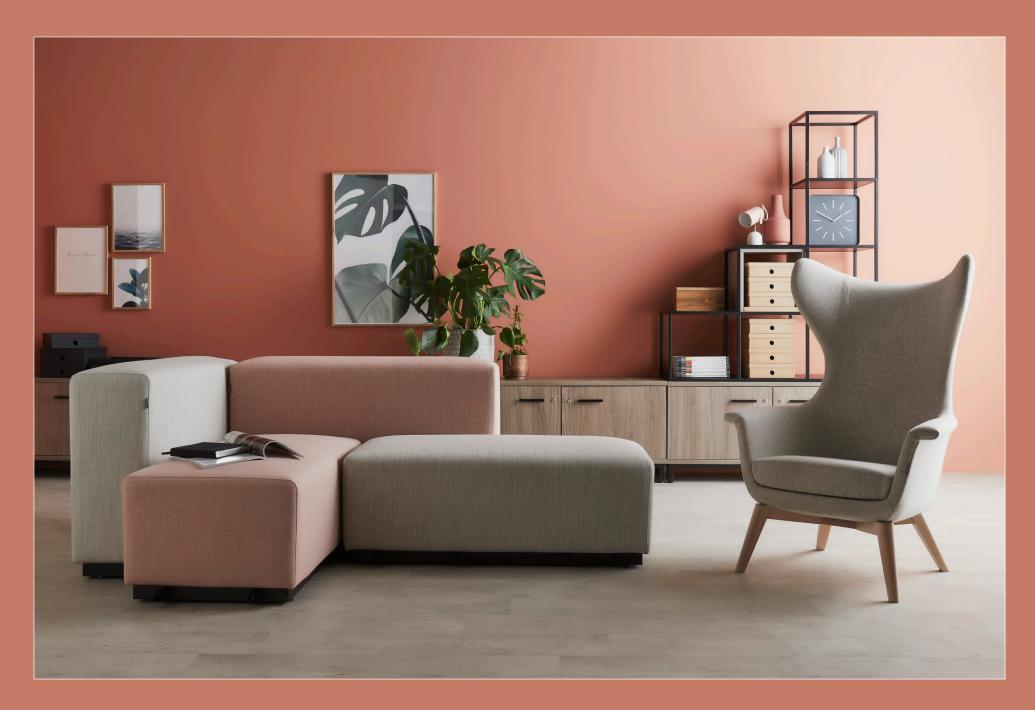

## HECTA Design simplified

A playful adaptation of the name of the classical Greek hero, Hector; this classically designed chair is both timeless and elegant. Its moulded seat shells and tailored upholstery provide a feeling of luxury and comfort. The high-back wing chair also offers a sense of tranquillity due to its' acoustic properties and as such is perfect for breakout areas, lounges and busy areas where an oasis of peace is desired. The Hecta is available with three styles of base and either one-tone or two-tone upholstery which has comfort as well as a look which is contemporary as well as timeless and elegant.

## HECTA DESIGN SIMPLIFIED

Fully upholstered for maximum comfort, this luxurious armchair comes with a moulded foam seat and choice of three stunning bases.

 $H \in C W$ Upholstered Arm Chair with 4 Leg Wooden Base