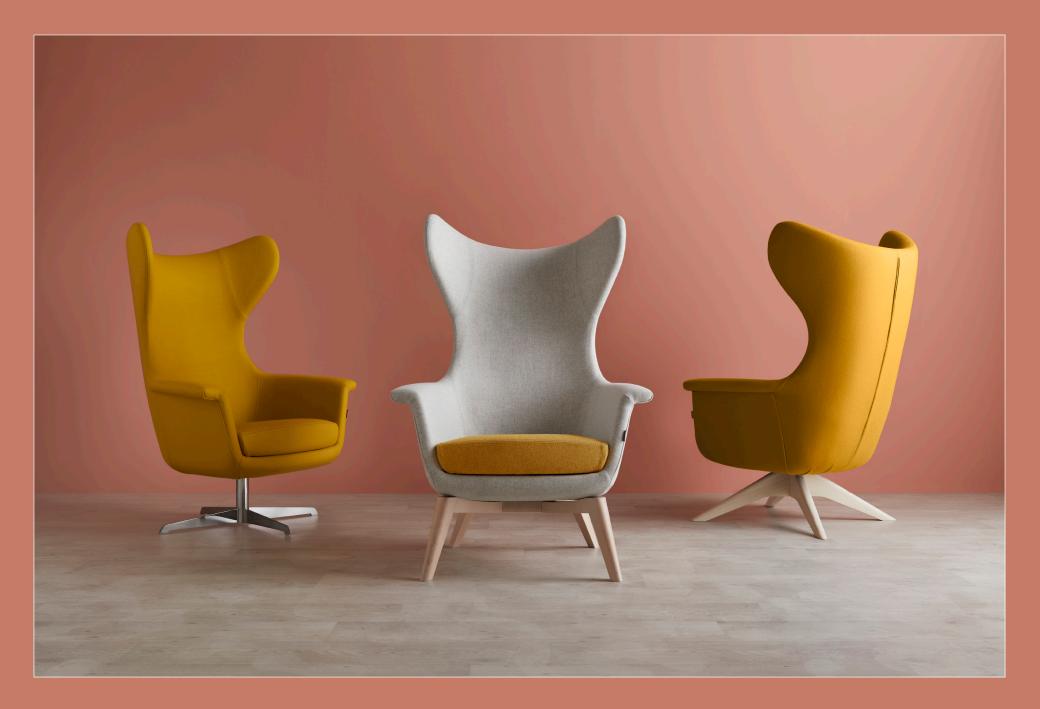

## HECTA Design simplified

A playful adaptation of the name of the classical Greek hero, Hector; this classically designed chair is both timeless and elegant. Its moulded seat shells and tailored upholstery provide a feeling of luxury and comfort. The high-back wing chair also offers a sense of tranquillity due to its' acoustic properties and as such is perfect for breakout areas, lounges and busy areas where an oasis of peace is desired. The Hecta is available with three styles of base and either one-tone or two-tone upholstery which has comfort as well as a look which is contemporary as well as timeless and elegant.

## HECTA DESIGN SIMPLIFIED

Fully upholstered for maximum comfort, this luxurious armchair comes with a moulded foam seat and choice of three stunning bases.

 $H \in C W$ Upholstered Arm Chair with 4 Leg Wooden Base

H E C S Upholstered Arm Chair with 4 Star Base

 $\label{eq:head} \begin{array}{c} H \in C \ P \\ \\ \text{Upholstered Arm Chair} \\ \\ \text{with Pyramid Wooden Base} \end{array}$ 