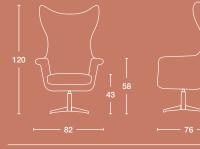

### DIMENSIONS

Designed with both form and function in mind, Hecta's considered proportions make a comfortably chic statement.

HECS

HECP

Please Note: Color images are for reference only. Please verify with actual color sample.

# HECS FOUR STAR BASE

The 4 Star Base option creates a feeling of home and comfort, which when added to its' swivel and tilt capability, would be at home in any environment and would be suited to several uses, including an executive chair. The hard-wearing metal base comes in a choice of several finishes to complement the upholstery options.