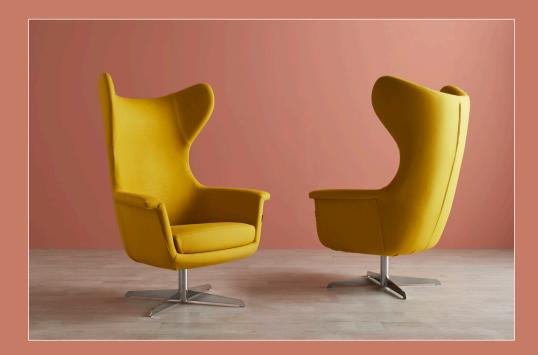

### FINISH OPTIONS

Hecta can be upholstered in a wide range of upholstery fabrics and leathers with a single or two tone fabric option.