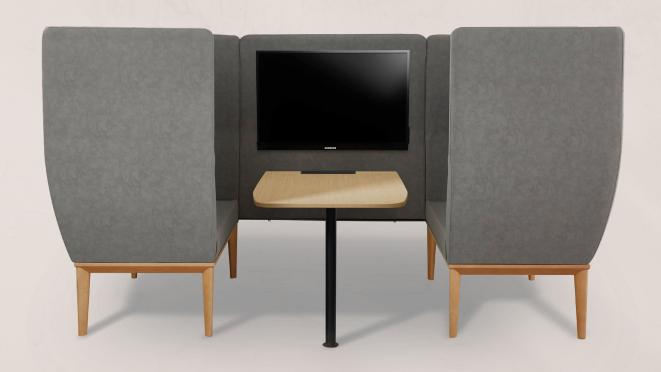

#### **UNOBA1**

Half booth without table standard upholstery

- **OA HEIGHT:** 1310MM
- **⇔ OA WIDTH:** 1390MM
- **♦ OA DEPTH:** 700MM
- **↑ SEAT HEIGHT:** 430MM
- SEAT WIDTH: 1090MM
- SEAT DEPTH: 550MM

#### **UNOBA2**

Full booth with table standard upholstery

- **OA HEIGHT:** 1310MM
- **⇔** OA WIDTH: 2380MM
- **♦ OA DEPTH:** 1390MM
- **↑ SEAT HEIGHT:** 430MM
- **SEAT WIDTH:** 1090MM
- SEAT DEPTH: 550MM