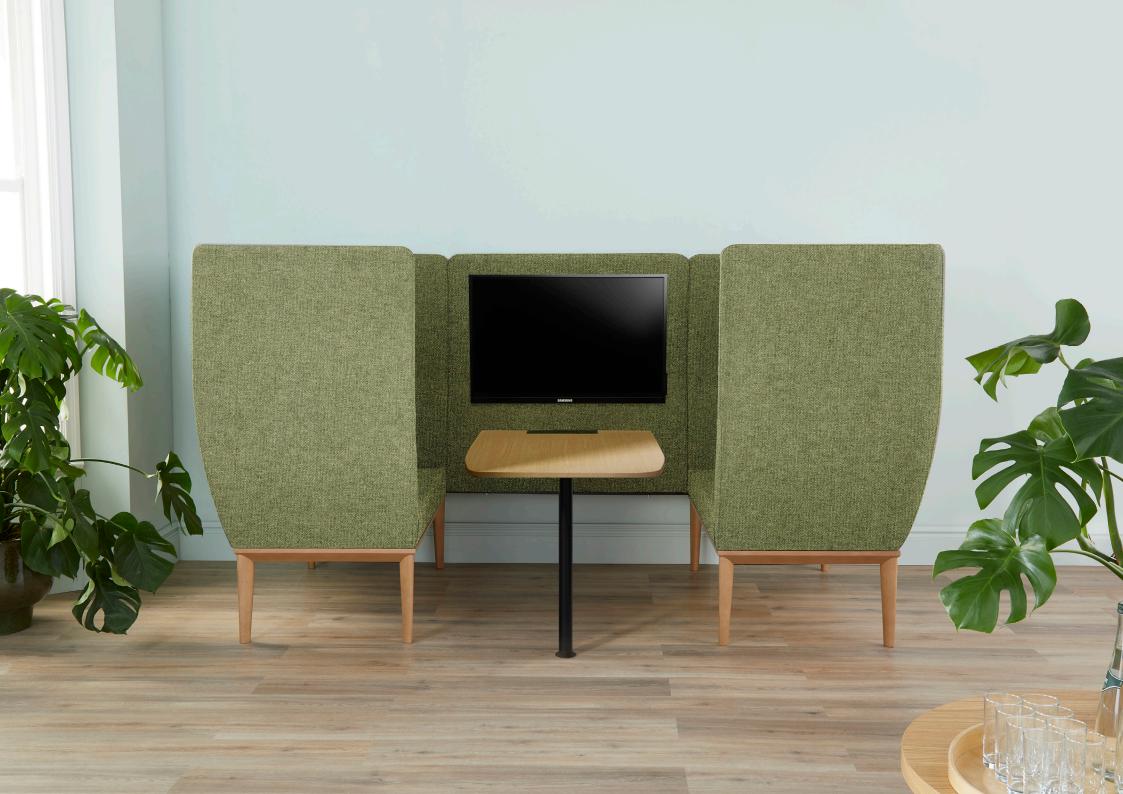

## A SMARTER SPACE FOR MODERN COLLABORATION

The Unoa Booth is designed to meet the growing demand for private, comfortable meeting spaces within open-plan environments. Perfect for focused discussions, presentations, or video calls, Unoa delivers exceptional acoustic performance in a compact footprint.

Its design supports the optional integration of a monitor, enabling seamless collaboration and virtual connectivity with minimal disturbance to those nearby. With frame finishes available in Natural Oak or Dark Walnut, Unoa offers both functionality and aesthetic appeal - making it a sophisticated addition to any workspace.