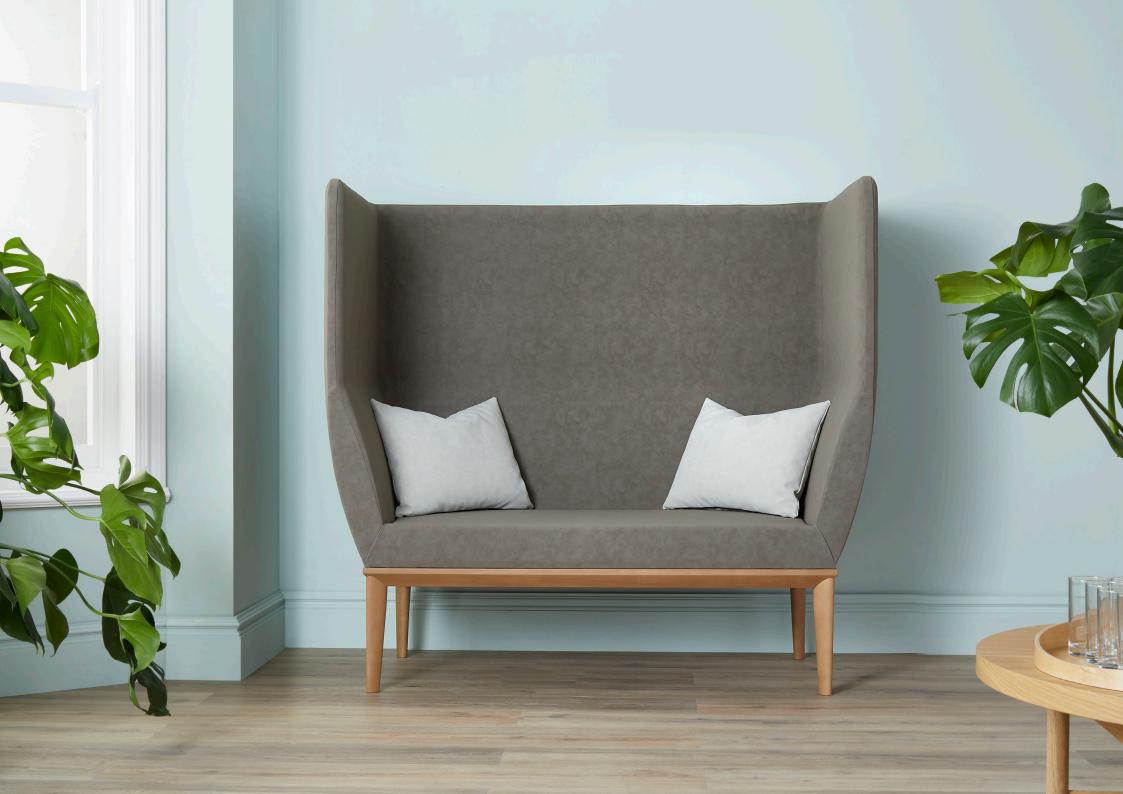

## A SMARTER SPACE FOR MODERN COLLABORATION

The Unoa Booth is designed to meet the growing demand for private, comfortable meeting spaces within open-plan environments. Perfect for focused discussions, presentations, or video calls, Unoa delivers exceptional acoustic performance in a compact footprint.

Its design supports the optional integration of a monitor, enabling seamless collaboration and virtual connectivity with minimal disturbance to those nearby. With frame finishes available in Natural Oak or Dark Walnut, Unoa offers both functionality and aesthetic appeal - making it a sophisticated addition to any workspace.

#### **UNOBA1**

Half booth without table standard upholstery

- **OA HEIGHT:** 1310MM
- **⇔ OA WIDTH:** 1390MM
- **♦ OA DEPTH:** 700MM
- **↑ SEAT HEIGHT:** 430MM
- SEAT WIDTH: 1090MM
- SEAT DEPTH: 550MM

#### **UNOBA2**

Full booth with table standard upholstery

- **OA HEIGHT:** 1310MM
- **⇔** OA WIDTH: 2380MM
- **♦ OA DEPTH:** 1390MM
- **↑ SEAT HEIGHT:** 430MM
- **SEAT WIDTH:** 1090MM
- SEAT DEPTH: 550MM

#### **FEATURES**

- Moulded foam construction
- Fully upholstered
- Frame engineered hardwood
- MDF subframe

- CMHR Flexible polyurethane foam
- Decorative railroad stitch detail to perimeter seam
- Two-tone upholstery