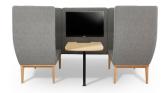

## A SMARTER SPACE FOR MODERN COLLABORATION

The Unoa Booth is designed to meet the growing demand for private, comfortable meeting spaces within open-plan environments. Perfect for focused discussions, presentations, or video calls, Unoa delivers exceptional acoustic performance in a compact footprint.

Its design supports the optional integration of a monitor, enabling seamless collaboration and virtual connectivity with minimal disturbance to those nearby. With frame finishes available in Natural Oak or Dark Walnut, Unoa offers both functionality and aesthetic appeal - making it a sophisticated addition to any workspace.