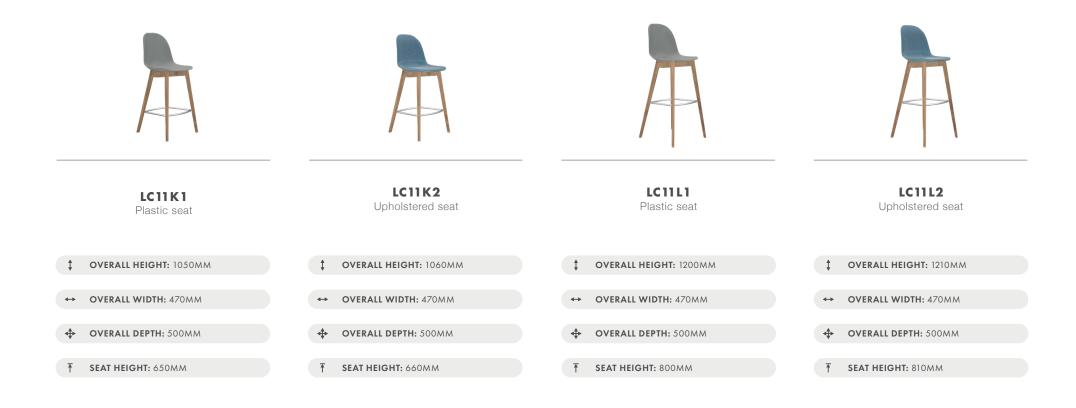

## LC11 STOOL

### CAFÉ

The LC11 collection is a contemporary family of chairs offering an elegantly curved, single-piece shell with a variety of frame possibilities. The clean-lined sled frame option accentuates the stool's simplicity and with a choice of two heights, can be matched to most worksurfaces.

# LC11 CHAIR

CAFÉ

- **OVERALL HEIGHT:** 830MM
- OVERALL WIDTH: 450MM
- **♦ OVERALL DEPTH:** 510MM
- **₹ SEAT HEIGHT:** 450MM

LC11H2 Upholstered seat

- OVERALL HEIGHT: 840MM
- **↔ OVERALL WIDTH:** 450MM
- **♦ OVERALL DEPTH:** 510MM
- **SEAT HEIGHT:** 460MM