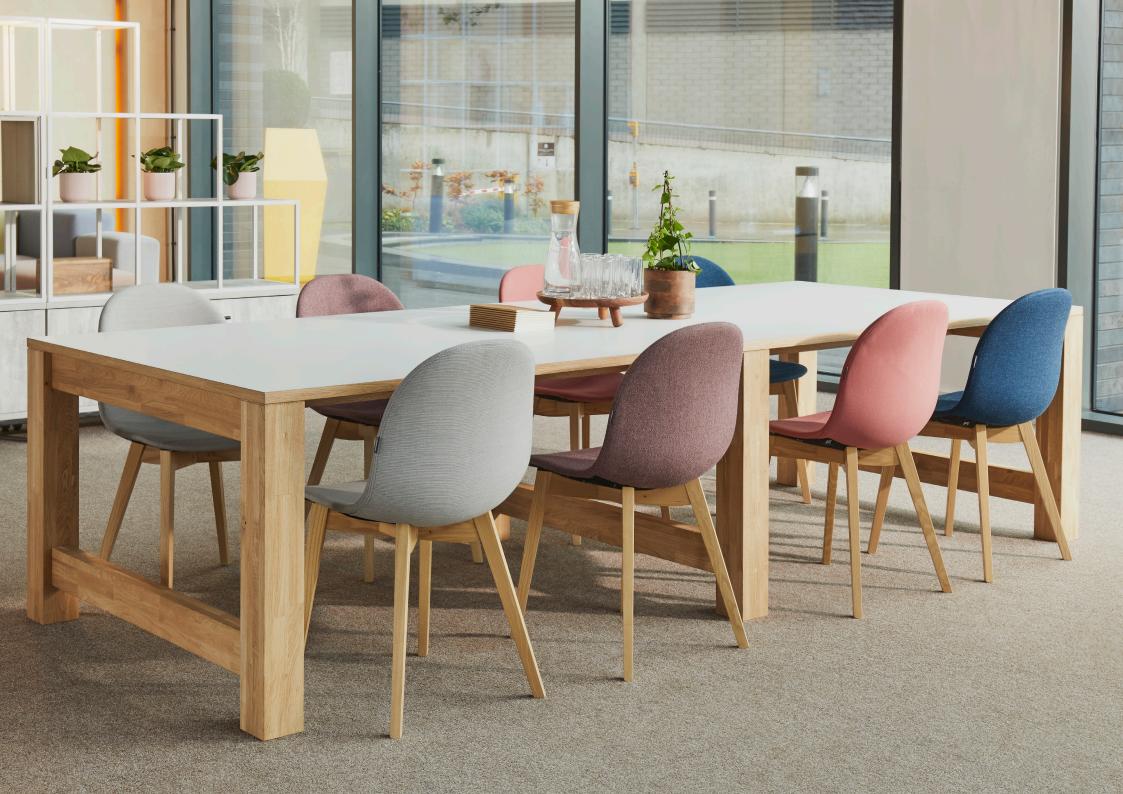

# LC11 CHAIR

CAFÉ

- **OVERALL HEIGHT:** 830MM
- OVERALL WIDTH: 450MM
- **♦ OVERALL DEPTH:** 510MM
- **₹ SEAT HEIGHT:** 450MM

LC11H2 Upholstered seat

- OVERALL HEIGHT: 840MM
- **↔ OVERALL WIDTH:** 450MM
- **♦ OVERALL DEPTH:** 510MM
- **SEAT HEIGHT:** 460MM

The LC11 chair features a single piece, injection moulded Polypropylene seat and back shell. A die-cast Aluminium adaptor plate is used to connect the seat shell to the fabricated wooden legs.

The seat can be then upholstered in a selection of fabrics, each with their own material breakdown and properties. Wooden leg frames are produced from hardwood. These have a clear lacquer finish.