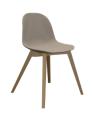

# LC11 CHAIR

CAFÉ

- **OVERALL HEIGHT:** 830MM
- OVERALL WIDTH: 450MM
- **♦ OVERALL DEPTH:** 510MM
- **₹ SEAT HEIGHT:** 450MM

LC11H2 Upholstered seat

- OVERALL HEIGHT: 840MM
- **↔ OVERALL WIDTH:** 450MM
- **♦ OVERALL DEPTH:** 510MM
- **SEAT HEIGHT:** 460MM

The LC11 chair features a single piece, injection moulded Polypropylene seat and back shell. A die-cast Aluminium adaptor plate is used to connect the seat shell to the fabricated wooden legs.

The seat can be then upholstered in a selection of fabrics, each with their own material breakdown and properties. Wooden leg frames are produced from hardwood. These have a clear lacquer finish.