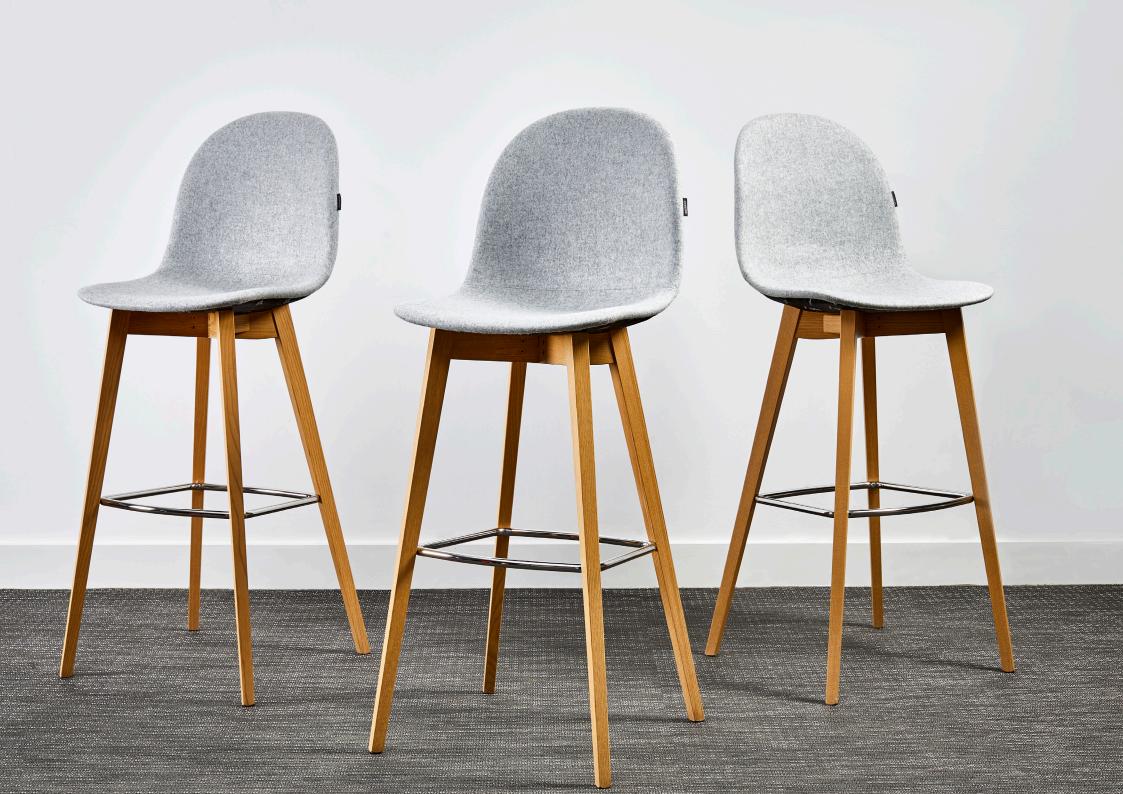

## LC11 STOOL

### CAFÉ

The LC11 collection is a contemporary family of chairs offering an elegantly curved, single-piece shell with a variety of frame possibilities. The clean-lined sled frame option accentuates the stool's simplicity and with a choice of two heights, can be matched to most worksurfaces.

# LC11 CHAIR

CAFÉ

- **OVERALL HEIGHT:** 830MM
- OVERALL WIDTH: 450MM
- **♦ OVERALL DEPTH:** 510MM
- **₹ SEAT HEIGHT:** 450MM

LC11H2 Upholstered seat

- OVERALL HEIGHT: 840MM
- **↔ OVERALL WIDTH:** 450MM
- **♦ OVERALL DEPTH:** 510MM
- **SEAT HEIGHT:** 460MM