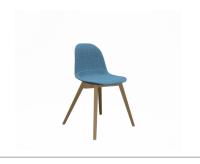

# LC11 CHAIR

CAFÉ

- **OVERALL HEIGHT:** 830MM
- OVERALL WIDTH: 450MM
- **♦ OVERALL DEPTH:** 510MM
- **₹ SEAT HEIGHT:** 450MM

LC11H2 Upholstered seat

- OVERALL HEIGHT: 840MM
- **↔ OVERALL WIDTH:** 450MM
- **♦ OVERALL DEPTH:** 510MM
- **SEAT HEIGHT:** 460MM

The LC11 chair features a single piece, injection moulded Polypropylene seat and back shell. A die-cast Aluminium adaptor plate is used to connect the seat shell to the fabricated wooden legs.

The seat can be then upholstered in a selection of fabrics, each with their own material breakdown and properties. Wooden leg frames are produced from hardwood. These have a clear lacquer finish.