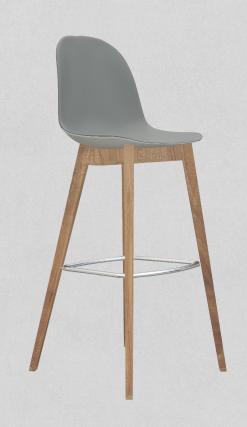

## LC11 STOOL

### CAFÉ

The LC11 collection is a contemporary family of chairs offering an elegantly curved, single-piece shell with a variety of frame possibilities. The clean-lined sled frame option accentuates the stool's simplicity and with a choice of two heights, can be matched to most worksurfaces.

#### MATERIALS

The LC11 stool features a single piece, injection moulded Polypropylene seat and back shell. A die-cast Aluminium adaptor plate is used to connect the seat shell to the fabricated wooden legs. The seat can be then upholstered in a selection of fabrics, each with their own material breakdown and properties.

Wooden leg frames are produced from hardwood. These have a clear lacquer finish. Footrest ring produced in Ø11mm solid steel and fixed into place with screws. This assembly has a chrome-plated finish.