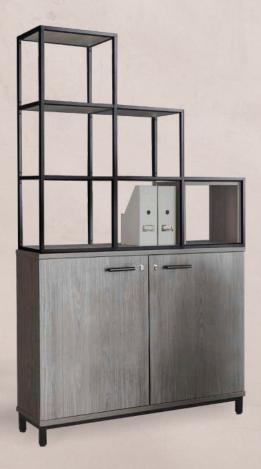

# KULTURE QUOLL STORAGE

Style meets flexibility in this Kulture range. Designed to support the dynamic, ever-changing workplace, each item is modular and re-configurable to suit your changing needs.
The versatility in the design is endless; as items can be built in any number of combinations. The range is ideal for the modern workspace as agile and activity-based working practices continue to evolve. Kulture Quoll Cupboards come in four optional sizes. You can assemble display units or top units on top of them and in doing so create a simple and adaptable combination storage, thereby making best use of your workspace.

#### FEATURES

- Frames only available in Black
- Available with optional storage units or plinth
- Optional shelf panel or storage box
- Option to reconfigure