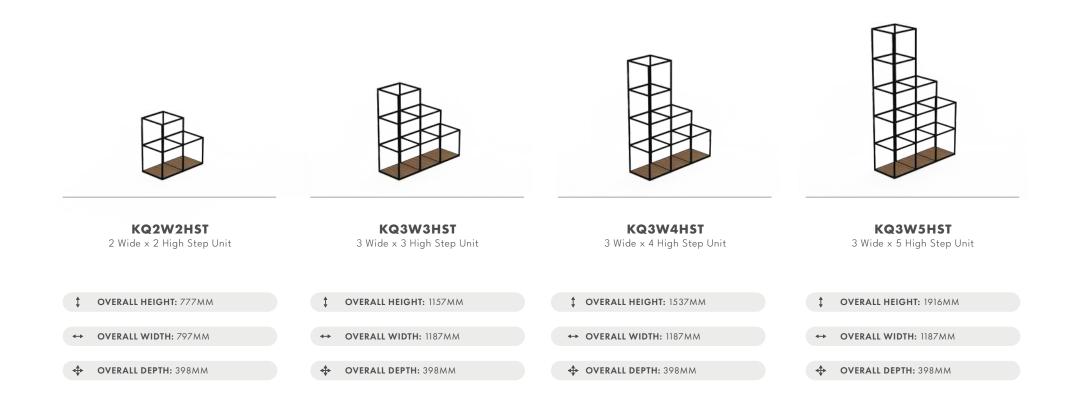

# KULTURE QUOLL STORAGE

Style meets flexibility in this Kulture range. Designed to support the dynamic, ever-changing workplace, each item is modular and re-configurable to suit your changing needs.
The versatility in the design is endless; as items can be built in any number of combinations. The range is ideal for the modern workspace as agile and activity-based working practices continue to evolve. Kulture Quoll Cupboards come in four optional sizes. You can assemble display units or top units on top of them and in doing so create a simple and adaptable combination storage, thereby making best use of your workspace.

#### FEATURES

- Frames only available in Black
- Available with optional storage units or plinth
- Optional shelf panel or storage box
- Option to reconfigure