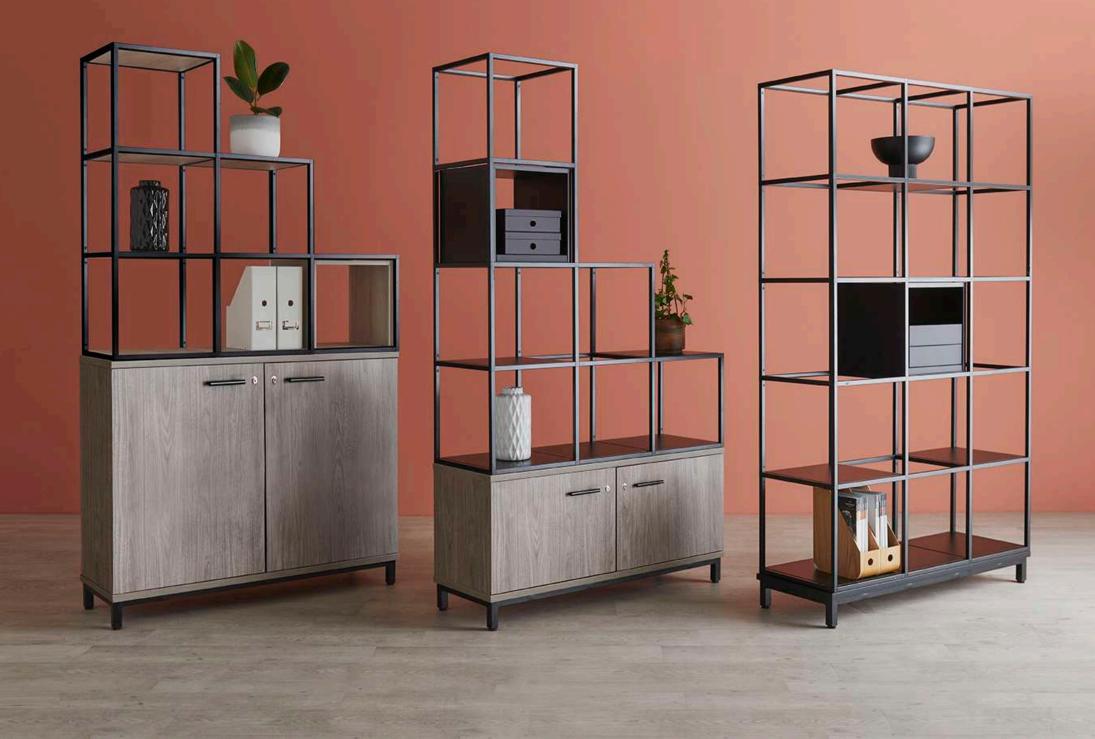

# KULTURE QUOLL STORAGE

Style meets flexibility in this Kulture range. Designed to support the dynamic, ever-changing workplace, each item is modular and re-configurable to suit your changing needs.
The versatility in the design is endless; as items can be built in any number of combinations. The range is ideal for the modern workspace as agile and activity-based working practices continue to evolve. Kulture Quoll Cupboards come in four optional sizes. You can assemble display units or top units on top of them and in doing so create a simple and adaptable combination storage, thereby making best use of your workspace.

#### FEATURES

- Frames only available in Black
- Available with optional storage units or plinth
- Optional shelf panel or storage box
- Option to reconfigure