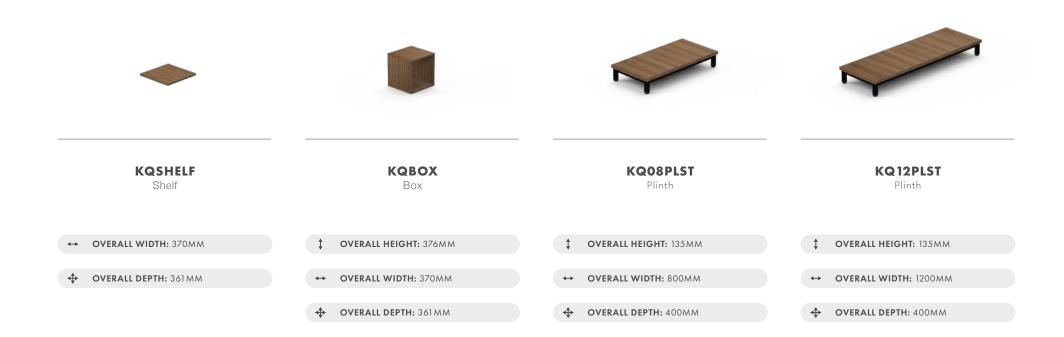

#### FEATURES

- Frames only available in Black
- Available with optional storage units or plinth
- Optional shelf panel or storage box
- Option to reconfigure

#### SHELVES / BOXES / STORAGE

All surfaces are manufactured from Melamine Faced Chipboard. MFC is made from particleboard covered with a decorative paper impregnated with melamine resin, it's the most widely used material for modern furniture and is available in various finishes.