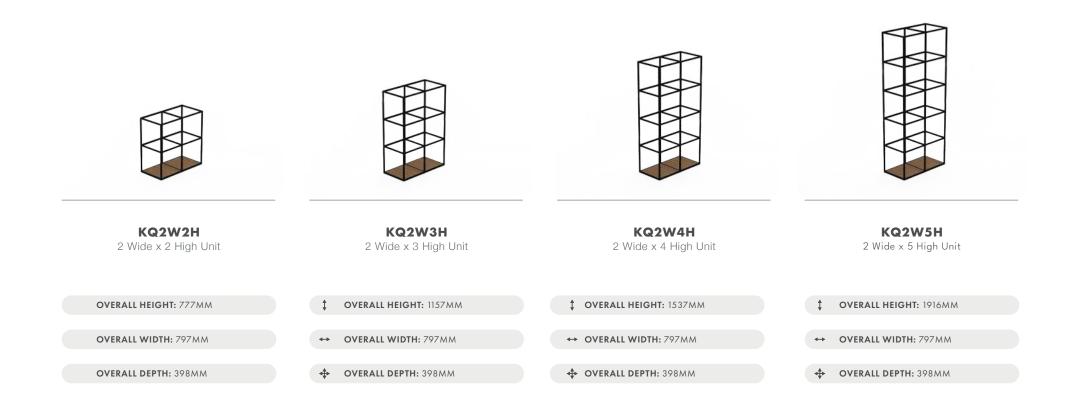

# KULTURE QUOLL STORAGE

Style meets flexibility in this Kulture range. Designed to support the dynamic, ever-changing workplace, each item is modular and re-configurable to suit your changing needs.
The versatility in the design is endless; as items can be built in any number of combinations. The range is ideal for the modern workspace as agile and activity-based working practices continue to evolve. Kulture Quoll Cupboards come in four optional sizes. You can assemble display units or top units on top of them and in doing so create a simple and adaptable combination storage, thereby making best use of your workspace.