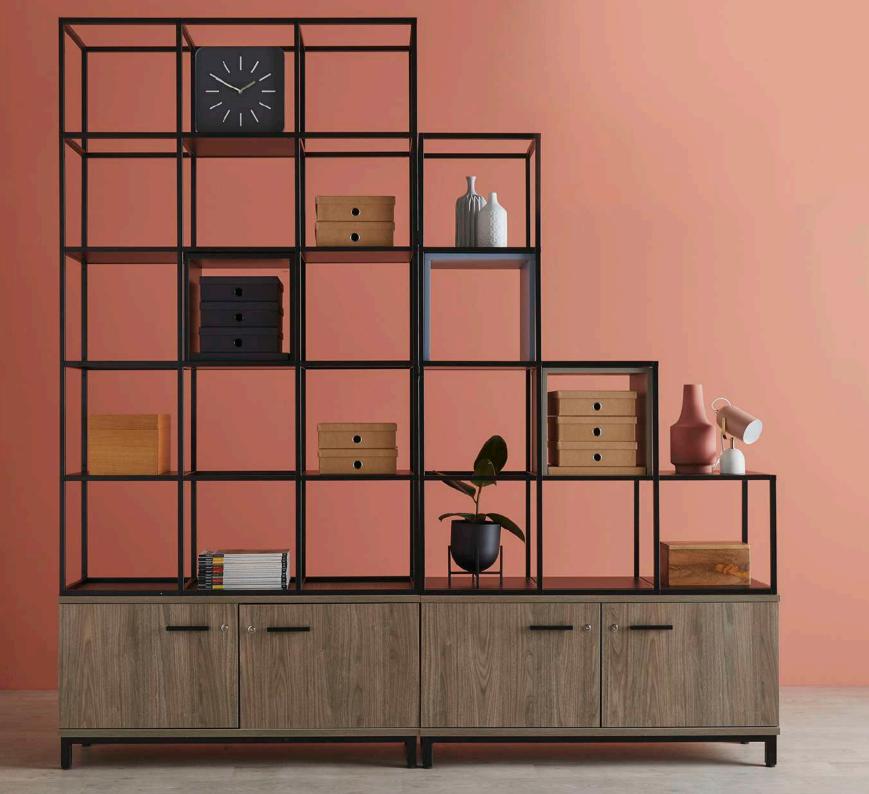

# KULTURE QUOLL STORAGE

Style meets flexibility in this Kulture range. Designed to support the dynamic, ever-changing workplace, each item is modular and re-configurable to suit your changing needs.
The versatility in the design is endless; as items can be built in any number of combinations. The range is ideal for the modern workspace as agile and activity-based working practices continue to evolve. Kulture Quoll Cupboards come in four optional sizes. You can assemble display units or top units on top of them and in doing so create a simple and adaptable combination storage, thereby making best use of your workspace.

#### FEATURES

- Frames only available in Black
- Available with optional storage units or plinth
- Optional shelf panel or storage box
- Option to reconfigure