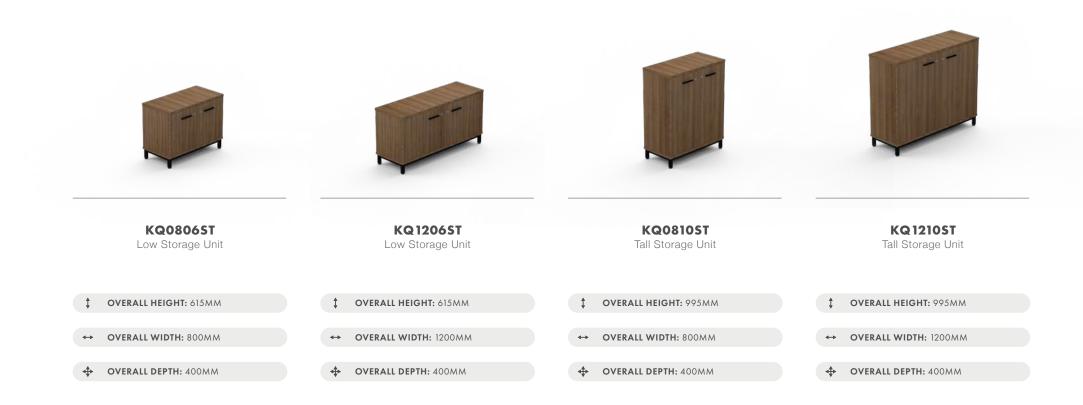

# KULTURE QUOLL STORAGE

Style meets flexibility in this Kulture range. Designed to support the dynamic, ever-changing workplace, each item is modular and re-configurable to suit your changing needs.
The versatility in the design is endless; as items can be built in any number of combinations. The range is ideal for the modern workspace as agile and activity-based working practices continue to evolve. Kulture Quoll Cupboards come in four optional sizes. You can assemble display units or top units on top of them and in doing so create a simple and adaptable combination storage, thereby making best use of your workspace.