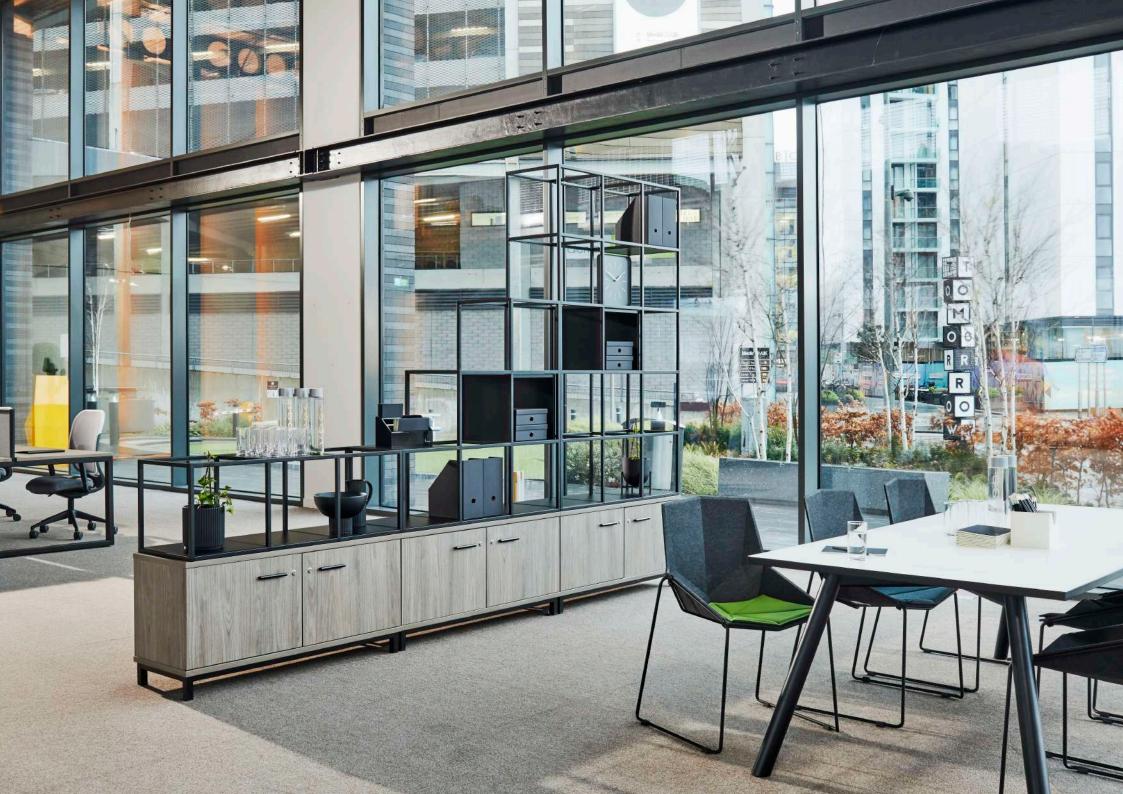

# KULTURE QUOLL STORAGE

Style meets flexibility in this Kulture range. Designed to support the dynamic, ever-changing workplace, each item is modular and re-configurable to suit your changing needs.
The versatility in the design is endless; as items can be built in any number of combinations. The range is ideal for the modern workspace as agile and activity-based working practices continue to evolve. Kulture Quoll Cupboards come in four optional sizes. You can assemble display units or top units on top of them and in doing so create a simple and adaptable combination storage, thereby making best use of your workspace.

#### FEATURES

- Frames only available in Black
- Available with optional storage units or plinth
- Optional shelf panel or storage box
- Option to reconfigure