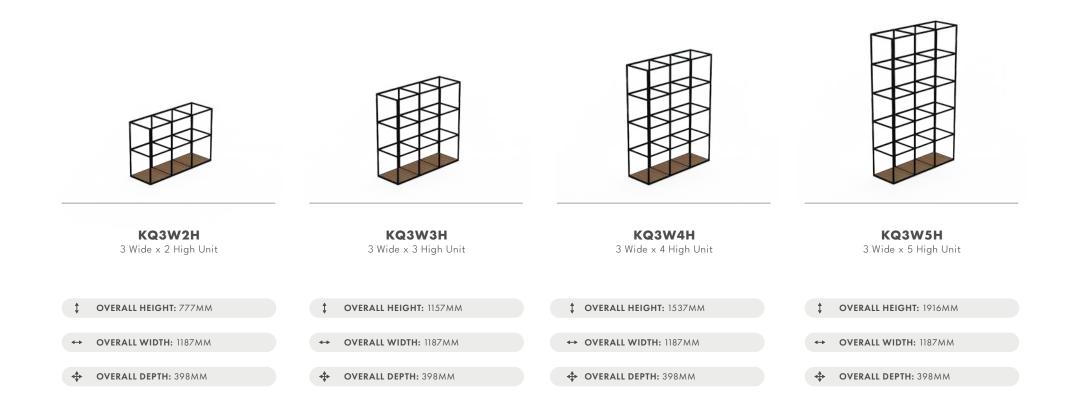

# KULTURE QUOLL STORAGE

Style meets flexibility in this Kulture range. Designed to support the dynamic, ever-changing workplace, each item is modular and re-configurable to suit your changing needs.
The versatility in the design is endless; as items can be built in any number of combinations. The range is ideal for the modern workspace as agile and activity-based working practices continue to evolve. Kulture Quoll Cupboards come in four optional sizes. You can assemble display units or top units on top of them and in doing so create a simple and adaptable combination storage, thereby making best use of your workspace.

#### FEATURES

- Frames only available in Black
- Available with optional storage units or plinth
- Optional shelf panel or storage box
- Option to reconfigure