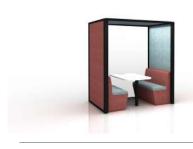

CANOPY BOOTH GLAZED

| DESCRIPTION | MINIMUM<br>WIDTH X DEPTH X HEIGHT | PEOPLE | SUITABLE<br>TABLE |
|-------------|-----------------------------------|--------|-------------------|
| Glazed      | 2000mm x 2000mm x 2100mm          | 2-3    | Ø800mm            |
| Half Glazed | 2000mm x 2000mm x 2100mm          | 2-3    | Ø800mm            |
| Canopy      | 1800mm x 2000mm x 2100mm          | 2-4    | Ø800mm            |
| Booth       | 800mm × 2000mm × 2100mm           | 2-6    | Ø800mm            |

Personalise your Pod by closing from a range of bespoke options, from single or half glazed and upholstered walls, to a canopy fitted with stylish sound absorbent PET panels, and a booth with integrated table – there's a combination to suit every scheme.

Please note: The Canopy and Booth are not available as standalone products. They must be used in conjunction with Kulture Habitat Glazed Pods.