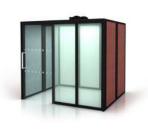

## **KULTURE HABITAT**

BOOTH PODS

Providing an informal space for collaboration, our Booths, with integrated seating and table, offer a comfortable, semi-enclosed area for one-on-one discussions, small group meetings and the completion of solo tasks.

CANOPY BOOTH GLAZED

| DESCRIPTION | MINIMUM<br>WIDTH X DEPTH X HEIGHT | PEOPLE | SUITABLE<br>TABLE |
|-------------|-----------------------------------|--------|-------------------|
| Glazed      | 2000mm x 2000mm x 2100mm          | 2-3    | Ø800mm            |
| Half Glazed | 2000mm x 2000mm x 2100mm          | 2-3    | Ø800mm            |
| Canopy      | 1800mm x 2000mm x 2100mm          | 2-4    | Ø800mm            |
| Booth       | 800mm × 2000mm × 2100mm           | 2-6    | Ø800mm            |