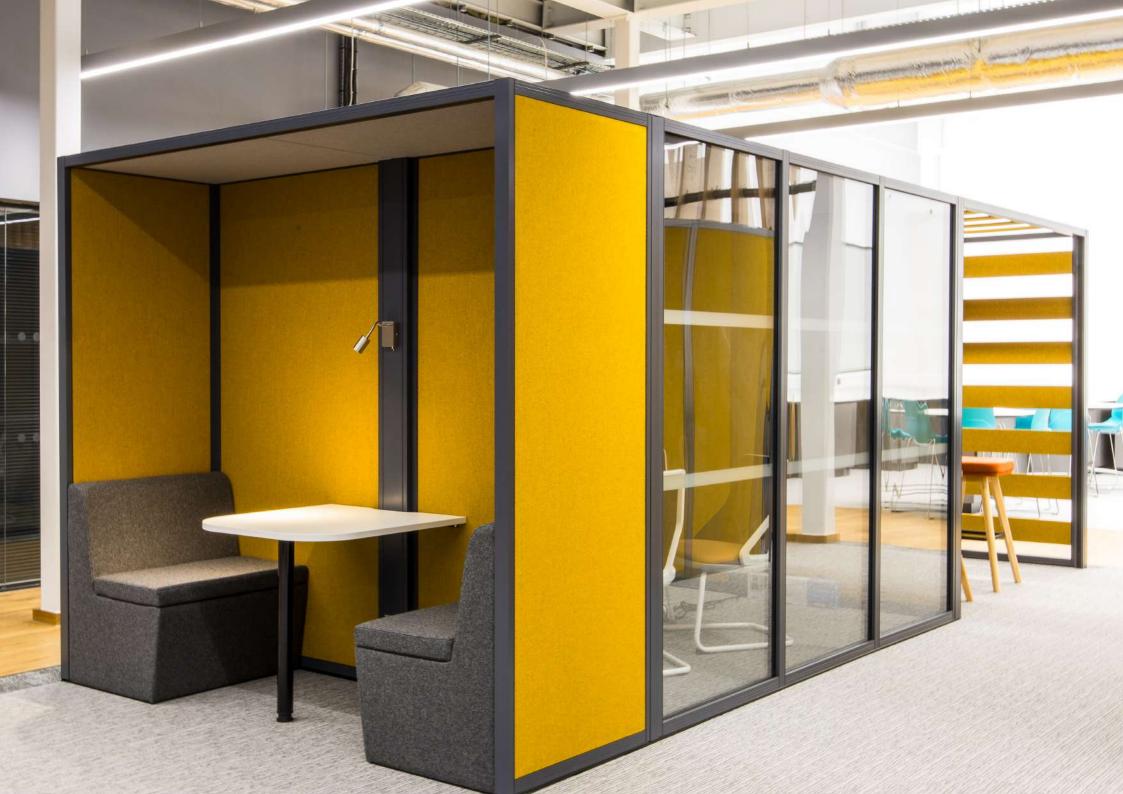

Personalise your Pod by closing from a range of bespoke options, from single or half glazed and upholstered walls, to a canopy fitted with stylish sound absorbent PET panels, and a booth with integrated table – there's a combination to suit every scheme.

Please note: The Canopy and Booth are not available as standalone products. They must be used in conjunction with Kulture Habitat Glazed Pods.