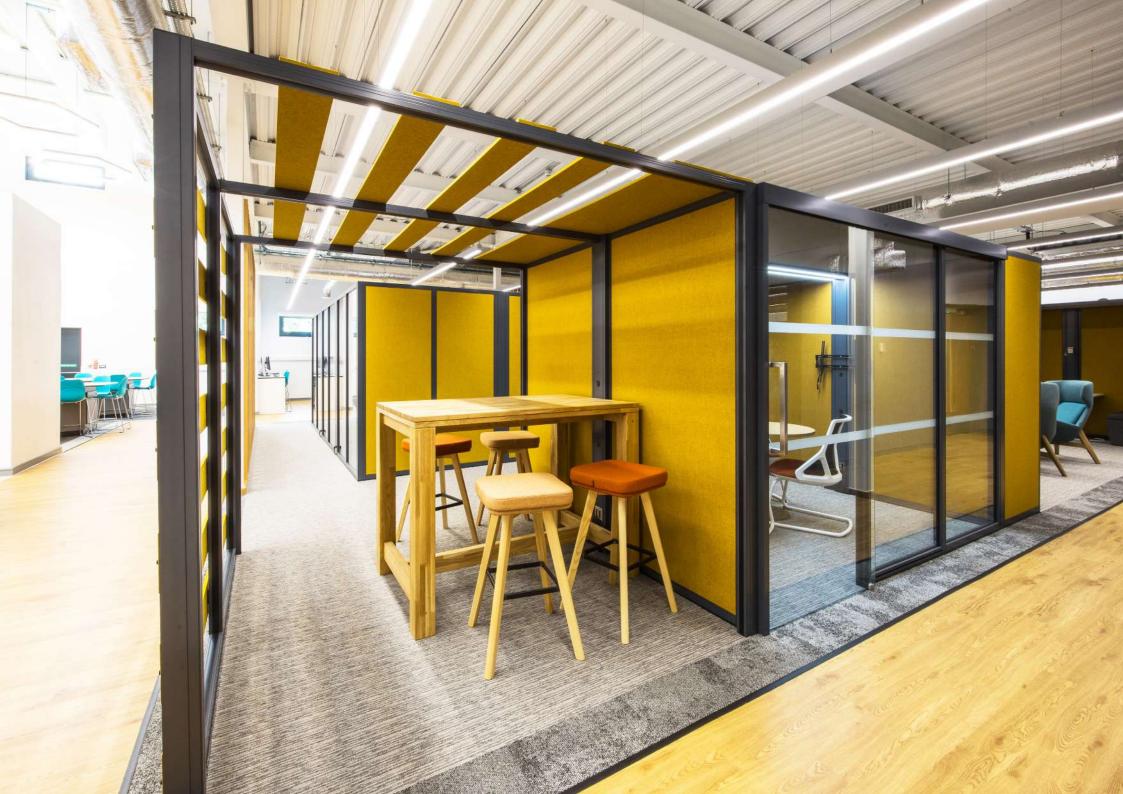

#### **FEATURES**

Thoroughly fit for the contemporary workplace, our Kulture Habitat Pods respond directly to the needs of both the employees and employers.

Providing an adaptable space that can facilitate quiet 'heads down' tasks, small-scale collaboration, or group meetings, this is a beautifully efficient solution that can be made to fit all.

Personalise your Pod by closing from a range of bespoke options, from single or half glazed and upholstered walls, to a canopy fitted with stylish sound absorbent PET panels, and a booth with integrated table – there's a combination to suit every scheme.