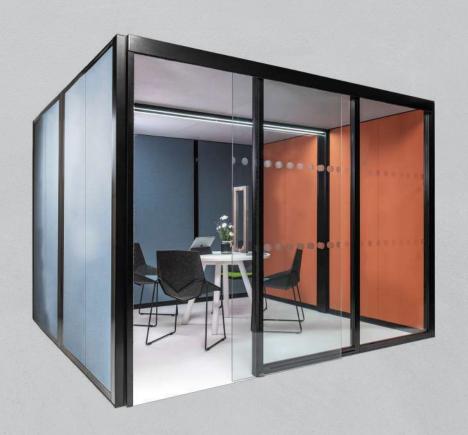

## **KULTURE HABITAT**

BOOTH PODS

Providing an informal space for collaboration, our Booths, with integrated seating and table, offer a comfortable, semi-enclosed area for one-on-one discussions, small group meetings and the completion of solo tasks.

CANOPY BOOTH GLAZED

| DESCRIPTION | MINIMUM<br>WIDTH X DEPTH X HEIGHT | PEOPLE | SUITABLE<br>TABLE |
|-------------|-----------------------------------|--------|-------------------|
| Glazed      | 2000mm x 2000mm x 2100mm          | 2-3    | Ø800mm            |
| Half Glazed | 2000mm x 2000mm x 2100mm          | 2-3    | Ø800mm            |
| Canopy      | 1800mm x 2000mm x 2100mm          | 2-4    | Ø800mm            |
| Booth       | 800mm × 2000mm × 2100mm           | 2-6    | Ø800mm            |

#### **FEATURES**

Thoroughly fit for the contemporary workplace, our Kulture Habitat Pods respond directly to the needs of both the employees and employers.

Providing an adaptable space that can facilitate quiet 'heads down' tasks, small-scale collaboration, or group meetings, this is a beautifully efficient solution that can be made to fit all.

Personalise your Pod by closing from a range of bespoke options, from single or half glazed and upholstered walls, to a canopy fitted with stylish sound absorbent PET panels, and a booth with integrated table – there's a combination to suit every scheme.