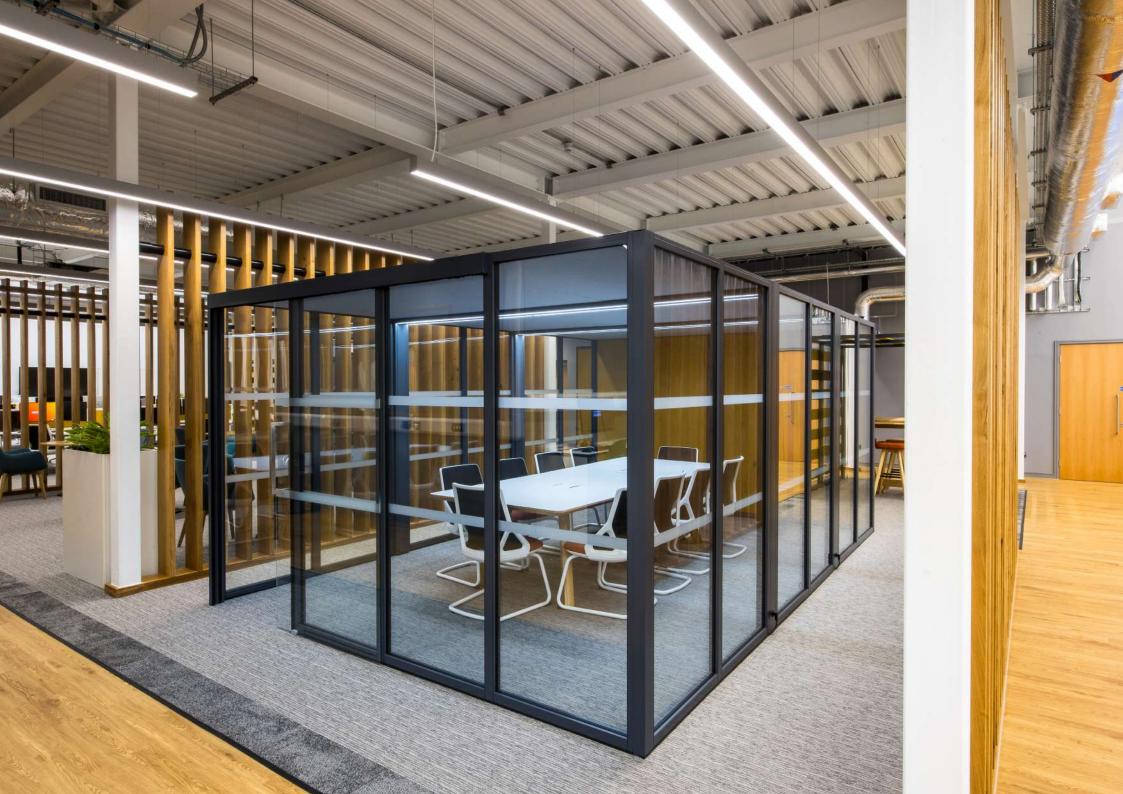

## **KULTURE HABITAT**

BOOTH PODS

Providing an informal space for collaboration, our Booths, with integrated seating and table, offer a comfortable, semi-enclosed area for one-on-one discussions, small group meetings and the completion of solo tasks.

#### **FEATURES**

Thoroughly fit for the contemporary workplace, our Kulture Habitat Pods respond directly to the needs of both the employees and employers.

Providing an adaptable space that can facilitate quiet 'heads down' tasks, small-scale collaboration, or group meetings, this is a beautifully efficient solution that can be made to fit all.

Personalise your Pod by closing from a range of bespoke options, from single or half glazed and upholstered walls, to a canopy fitted with stylish sound absorbent PET panels, and a booth with integrated table – there's a combination to suit every scheme.