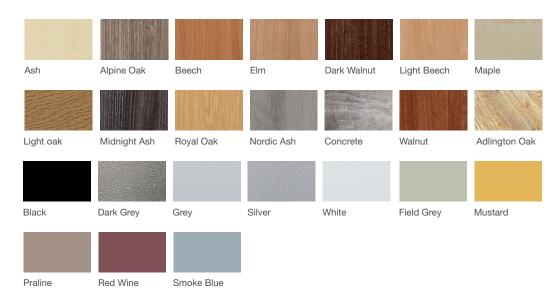

### FINISHES

Kulture Cabin is available in 24 Standard MFC Finishes

<sup>\*</sup>PET fabrics only available in grey