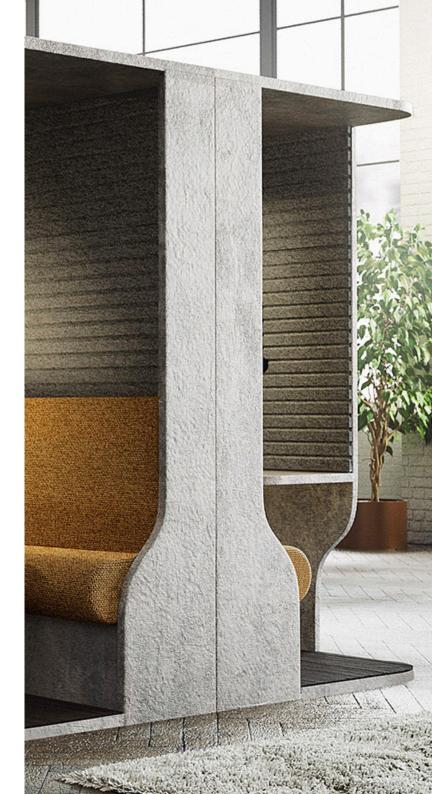

#### **FEATURES**

- Glare free lighting, with integral switch and USB-C
- Practical worksurface incorporating USB-A and USB-C power point
- PET Walls to reduce noise levels
- 3-pin plug on worksurface keeping trailing cables out of the way
- Cut-away panel adds visual interest and enhances access
- Supportive backrest for increased comfort
- Inset panel minimises heel contact

#### **MATERIALS**

The Carcass and seat box are manufactured from 25mm and 18mm M.F.C. edged in 2.0mm ABS.

The unit is supplied flat pack and is assembled using cams pins and dowels. The unit is supported on steel plates and M8 adjustable feet.

The seat is a polyurethane foam covered in the customer's own choice of fabric. The interior is lined with a polyester fibre (pet) acoustic panels. The material is manufactured from recycled materials of which 50% is comes from recycled bottles. This material is recyclable.