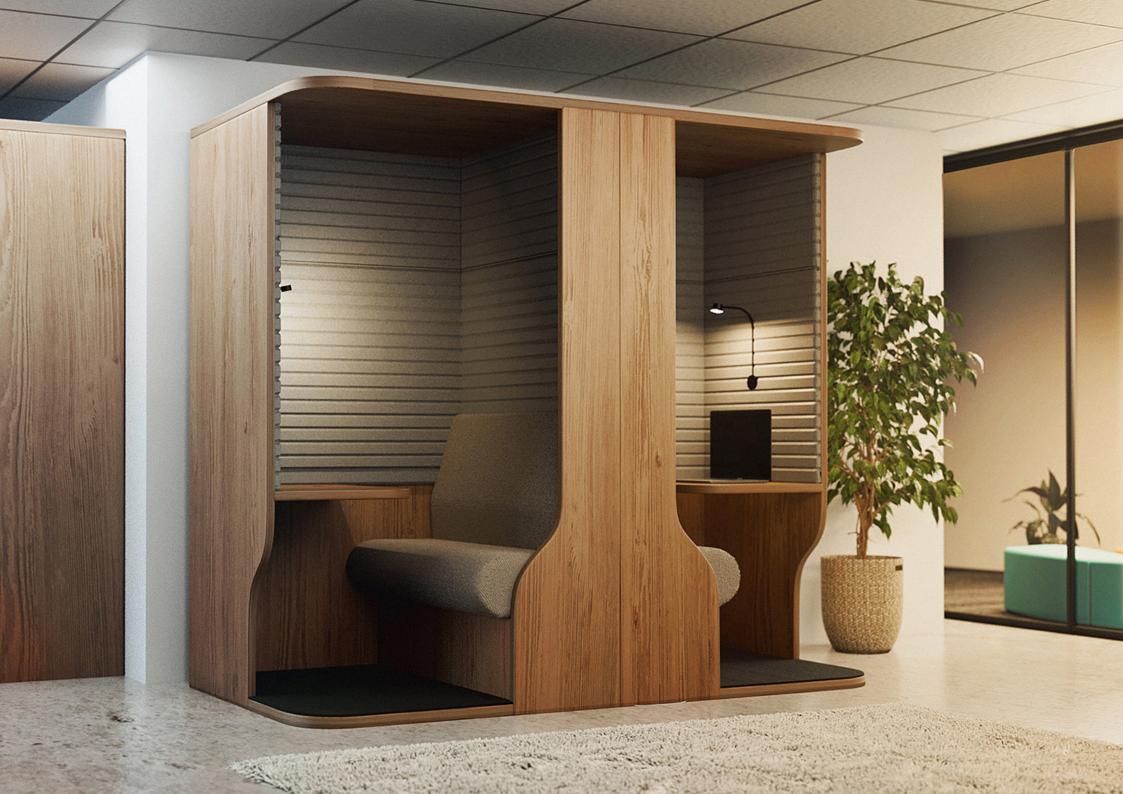

## **KULTURE CABIN**

PODS

Introducing the Kulture Cabin, designed by Jo Day – a comfortable and private pod designed for one person, perfect for creating a distraction-free zone in a busy open plan space. With its sleek and modern design, the Kulture Cabin is both functional and stylish. Equipped with a power module that includes a 3 pin plug and twin USB fast charge, a reading light with multiple settings, and an additional USB-C charging point, the Kulture Cabin provides all the essential amenities for a productive workspace.

#### **FEATURES**

- Glare free lighting, with integral switch and USB-C
- Practical worksurface incorporating USB-A and USB-C power point
- PET Walls to reduce noise levels
- 3-pin plug on worksurface keeping trailing cables out of the way
- Cut-away panel adds visual interest and enhances access
- Supportive backrest for increased comfort
- Inset panel minimises heel contact

Kulture Cabin is supplied with a small work surface and comes complete with an adjustable dimmable LED wall fixed light. A 13 amp mains power and Twin USB Fast Charge outlets are supplied in a compact unit fitted conveniently in to the corner of the work surface.