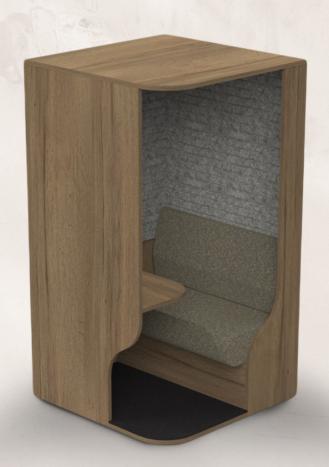

## **KULTURE CABIN**

PODS

Introducing the Kulture Cabin, designed by Jo Day – a comfortable and private pod designed for one person, perfect for creating a distraction-free zone in a busy open plan space. With its sleek and modern design, the Kulture Cabin is both functional and stylish. Equipped with a power module that includes a 3 pin plug and twin USB fast charge, a reading light with multiple settings, and an additional USB-C charging point, the Kulture Cabin provides all the essential amenities for a productive workspace.

#### **KCABLHS**

Single person pod Left hand assembly

- **OVERALL HEIGHT:** 1995MM
- → OVERALL WIDTH: 1102MM
- **♦ OVERALL DEPTH:** 1102MM
- SUITABLE FOR: 1 PERSON
- LIGHTING: LED FIXED WALL LIGHT

#### **KCABRHS**

Single person pod Right hand assembly

- **OVERALL HEIGHT:** 1995MM
- **⇔ OVERALL WIDTH:** 1102MM
- **♦ OVERALL DEPTH:** 1102MM
- SUITABLE FOR: 1 PERSON
- LIGHTING: LED FIXED WALL LIGHT

#### **FEATURES**

- Glare free lighting, with integral switch and USB-C
- Practical worksurface incorporating USB-A and USB-C power point
- PET Walls to reduce noise levels
- 3-pin plug on worksurface keeping trailing cables out of the way
- Cut-away panel adds visual interest and enhances access
- Supportive backrest for increased comfort
- Inset panel minimises heel contact