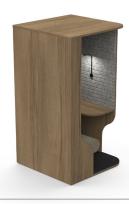

## **KULTURE CABIN**

PODS

Introducing the Kulture Cabin, designed by Jo Day – a comfortable and private pod designed for one person, perfect for creating a distraction-free zone in a busy open plan space. With its sleek and modern design, the Kulture Cabin is both functional and stylish. Equipped with a power module that includes a 3 pin plug and twin USB fast charge, a reading light with multiple settings, and an additional USB-C charging point, the Kulture Cabin provides all the essential amenities for a productive workspace.

#### **KCABLHS**

Single person pod Left hand assembly

- **OVERALL HEIGHT:** 1995MM
- → OVERALL WIDTH: 1102MM
- **♦ OVERALL DEPTH:** 1102MM
- SUITABLE FOR: 1 PERSON
- LIGHTING: LED FIXED WALL LIGHT

#### **KCABRHS**

Single person pod Right hand assembly

- **OVERALL HEIGHT:** 1995MM
- **⇔ OVERALL WIDTH:** 1102MM
- **♦ OVERALL DEPTH:** 1102MM
- SUITABLE FOR: 1 PERSON
- LIGHTING: LED FIXED WALL LIGHT

#### **FEATURES**

- Glare free lighting, with integral switch and USB-C
- Practical worksurface incorporating USB-A and USB-C power point
- PET Walls to reduce noise levels
- 3-pin plug on worksurface keeping trailing cables out of the way
- Cut-away panel adds visual interest and enhances access
- Supportive backrest for increased comfort
- Inset panel minimises heel contact

Kulture Cabin is supplied with a small work surface and comes complete with an adjustable dimmable LED wall fixed light. A 13 amp mains power and Twin USB Fast Charge outlets are supplied in a compact unit fitted conveniently in to the corner of the work surface.