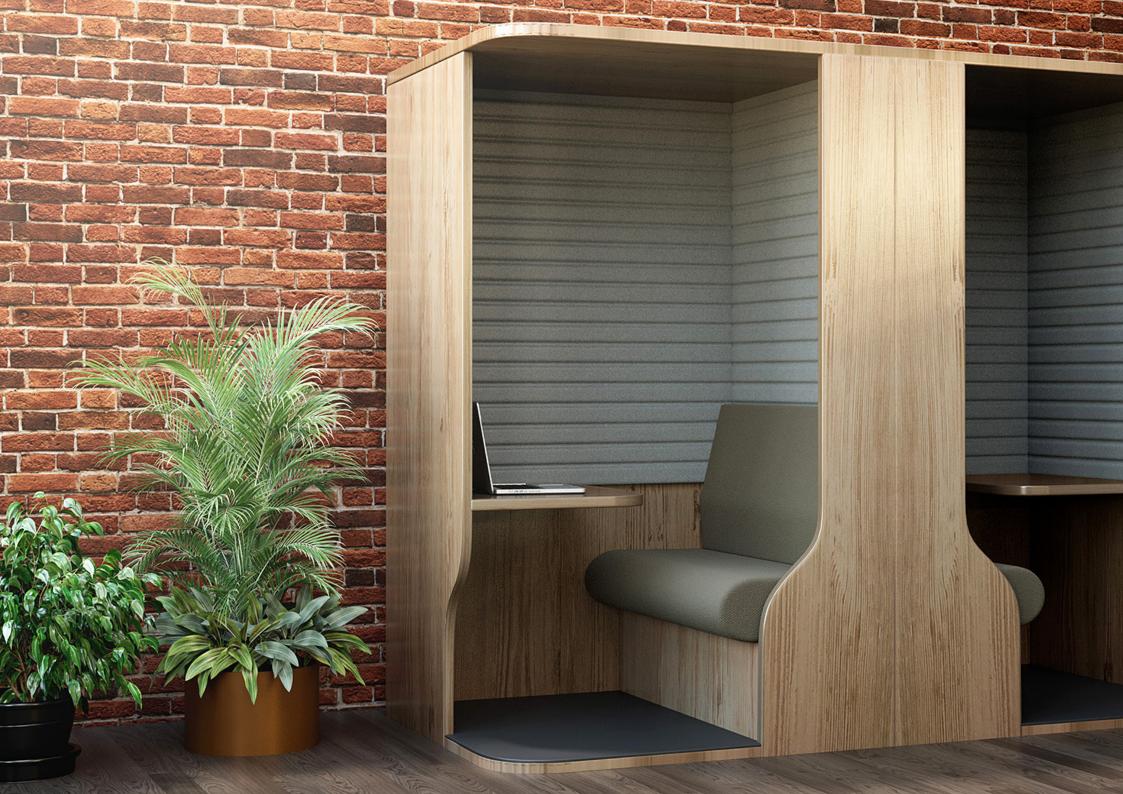

## **KULTURE CABIN**

PODS

Introducing the Kulture Cabin, designed by Jo Day – a comfortable and private pod designed for one person, perfect for creating a distraction-free zone in a busy open plan space. With its sleek and modern design, the Kulture Cabin is both functional and stylish. Equipped with a power module that includes a 3 pin plug and twin USB fast charge, a reading light with multiple settings, and an additional USB-C charging point, the Kulture Cabin provides all the essential amenities for a productive workspace.

#### **FEATURES**

- Glare free lighting, with integral switch and USB-C
- Practical worksurface incorporating USB-A and USB-C power point
- PET Walls to reduce noise levels
- 3-pin plug on worksurface keeping trailing cables out of the way
- Cut-away panel adds visual interest and enhances access
- Supportive backrest for increased comfort
- Inset panel minimises heel contact

Kulture Cabin is supplied with a small work surface and comes complete with an adjustable dimmable LED wall fixed light. A 13 amp mains power and Twin USB Fast Charge outlets are supplied in a compact unit fitted conveniently in to the corner of the work surface.