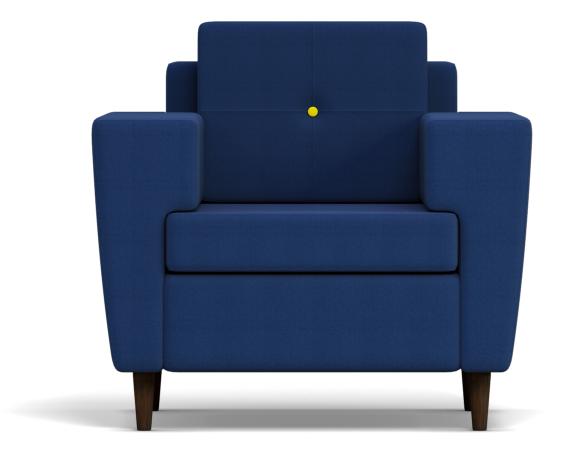

# Gallen sofas have been designed to blend contemporary with traditional, button-backed cushion styling.

#### Materials

The framework is produced from a combination of hardwood and softwood timber, and wood-based sheet materials. This combines strength and stability whilst allowing smooth ergonomic forms.

The frame is covered with CMHR (Combustion Modified High Resilience) Polyurethane foam for comfort and compliance with flammability requirements for contract use.

Upholstery fabrics for seat and back pads are available in a wide selection of patterns, colours & weaves, suitable for contract use in public areas.

#### Considerations

- · Deep seat cushions & generous upholstery
- Smooth upholstery lines promote longevity of use & reduce ware.
- Tapered wooden legs
- Mono seat and back cushions.
- Button detailing as standard.