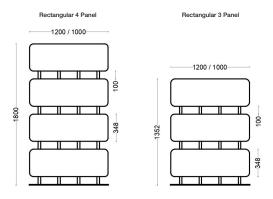

### **Technical Details**

| Model         | GE6C1 | GE6D1 | GE6C2 | GE6D2 |
|---------------|-------|-------|-------|-------|
| Panel Height  | 1352  | 1352  | 1800  | 1800  |
| Panel Width   | 1000  | 1200  | 1000  | 1200  |
| No. of Panels | 3     | 3     | 4     | 4     |