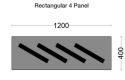

## **Technical Details**

| Model         | GE6A1 | GE6A2 | GE6A3 | GE6B1 | GE6B2 | GE6B3 | GE6E1 | GE6E2 | GE6E3 |
|---------------|-------|-------|-------|-------|-------|-------|-------|-------|-------|
| Panel Height  | 1200  | 1600  | 1800  | 1200  | 1600  | 1800  | 1200  | 1600  | 1800  |
| Panel Width   | 400   | 400   | 400   | 400   | 400   | 400   | 400   | 400   | 400   |
| No. of Panels | 4     | 4     | 4     | 6     | 6     | 6     | 4     | 4     | 4     |