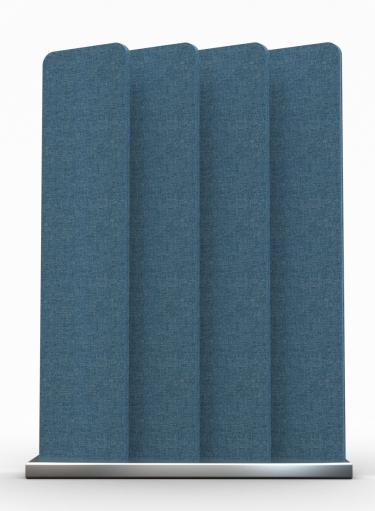

# PRODUCT DATA SPECIFICATION

Floor standing mobile privacy panels available as rectangular or curved in various heights. GE6 Mobile can be used to partition offices to create collaborate areas.

### **Considerations**

- Selection of upholstery colours available
- Three heights and two widths available.
- Metalwork available in Silver, White, Black or Grey finishes.
- Mobile unit fitted with four twin wheeled castors.

## **Technical Details**

| Model         | GE6A1 | GE6A2 | GE6A3 | GE6B1 | GE6B2 | GE6B3 | GE6E1 | GE6E2 | GE6E3 |
|---------------|-------|-------|-------|-------|-------|-------|-------|-------|-------|
| Panel Height  | 1200  | 1600  | 1800  | 1200  | 1600  | 1800  | 1200  | 1600  | 1800  |
| Panel Width   | 400   | 400   | 400   | 400   | 400   | 400   | 400   | 400   | 400   |
| No. of Panels | 4     | 4     | 4     | 6     | 6     | 6     | 4     | 4     | 4     |