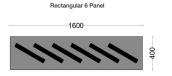

## **Technical Details**

| Model         | GE6A1 | GE6A2 | GE6A3 | GE6B1 | GE6B2 | GE6B3 | GE6E1 | GE6E2 | GE6E3 |
|---------------|-------|-------|-------|-------|-------|-------|-------|-------|-------|
| Panel Height  | 1200  | 1600  | 1800  | 1200  | 1600  | 1800  | 1200  | 1600  | 1800  |
| Panel Width   | 400   | 400   | 400   | 400   | 400   | 400   | 400   | 400   | 400   |
| No. of Panels | 4     | 4     | 4     | 6     | 6     | 6     | 4     | 4     | 4     |