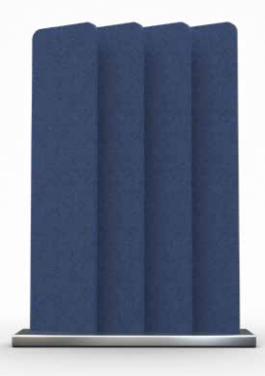

## GE6 STATIC

Floor standing static privacy panels available as rectangular in two widths and two heights. GE6 Static is supplied with heavy weight base and can be used to partition offices to create collaborate areas.

### FOOTPRINTS

Additional Information: Fabric wrapped, prices shown are for single fabrics only. Available with 3 or 4 panels. Supplied with base in black, white, silver or grey as standard.