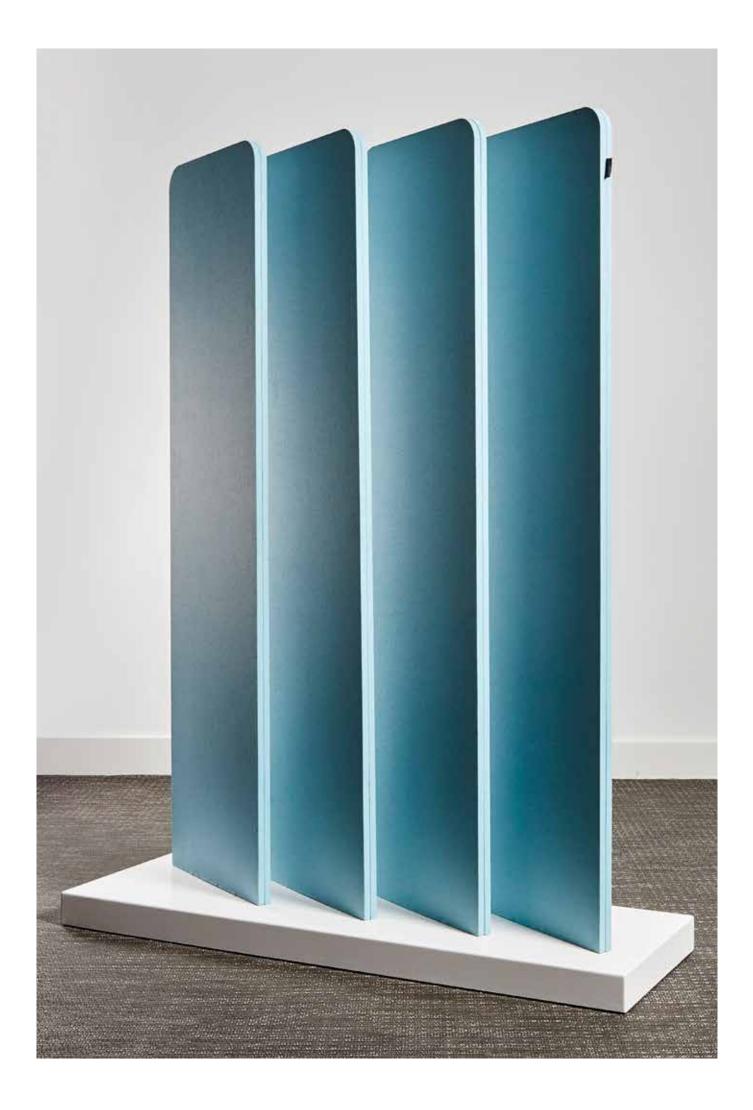

Floor standing mobile privacy panels, available in two widths and various heights. GE6 can be used to partition offices to create collaborate areas.

These slim-line screens can be upholstered in a choice of vibrant fabrics that not only help to delineate user space but also can add colour highlights in modern workspace environments.

#### FOOTPRINTS

Additional Information: Fabric wrapped, prices shown are for single fabrics only. Available with 4 or 6 panels. Supplied with base in black, white, silver or grey as standard. Supplied with castors.