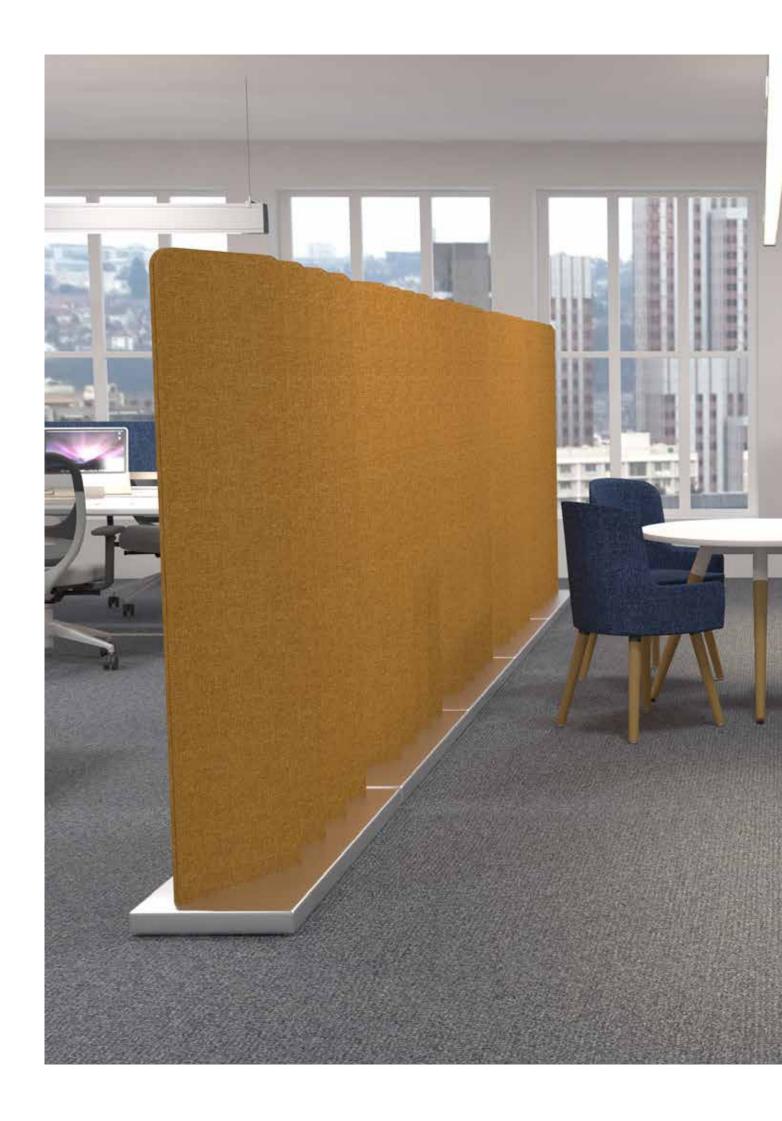

Floor standing mobile privacy panels, available in two widths and various heights. GE6 can be used to partition offices to create collaborate areas.

These slim-line screens can be upholstered in a choice of vibrant fabrics that not only help to delineate user space but also can add colour highlights in modern workspace environments.

#### FOOTPRINTS

Additional Information: Fabric wrapped, prices shown are for single fabrics only. Available with 4 or 6 panels. Supplied with base in black, white, silver or grey as standard. Supplied with castors.