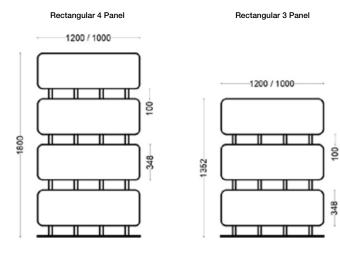

## GE6 STATIC

Floor standing static privacy panels available as rectangular in two widths and two heights. GE6 Static is supplied with heavy weight base and can be used to partition offices to create collaborate areas.

| Code                | Overall<br>Height | Panel<br>Width |
|---------------------|-------------------|----------------|
| Rectangular 3 Panel |                   |                |
| GE6C1               | 1352              | 1000           |
| GE6D1               | 1352              | 1200           |
| Rectangular 4 Panel |                   |                |
| GE6C2               | 1800              | 1000           |
| GE6D2               | 1800              | 1200           |