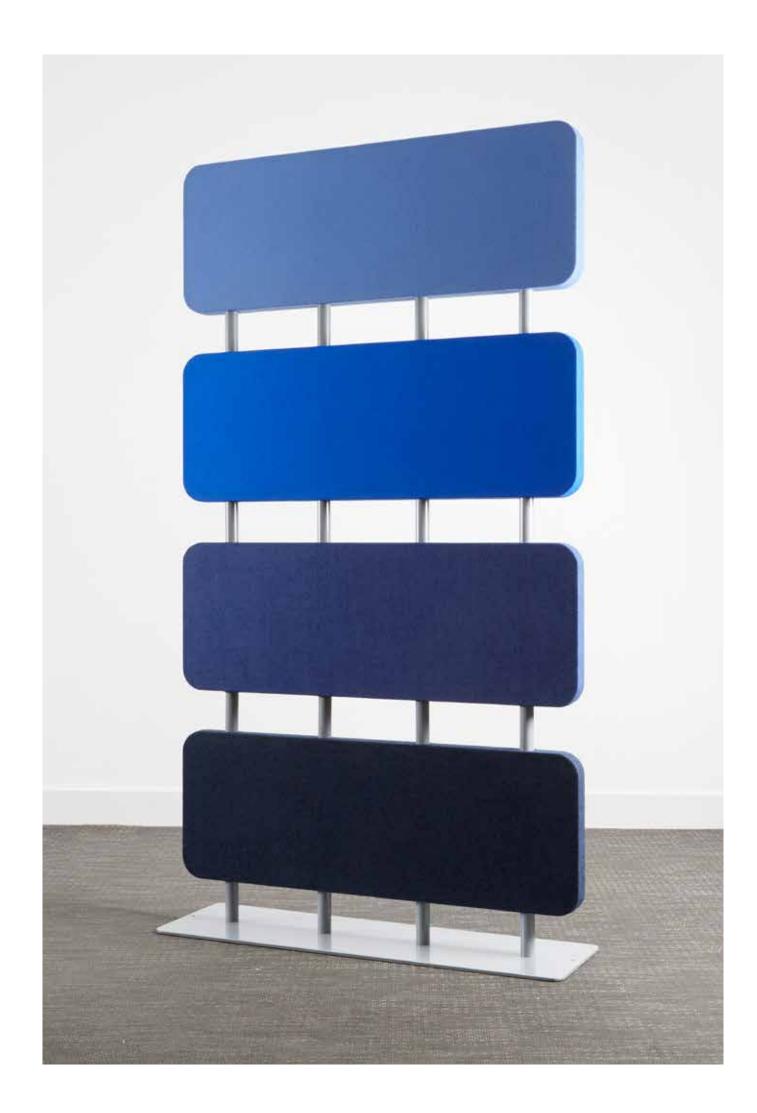

## GE6 STATIC

Floor standing static privacy panels available as rectangular in two widths and two heights. GE6 Static is supplied with heavy weight base and can be used to partition offices to create collaborate areas.

### FOOTPRINTS

Additional Information: Fabric wrapped, prices shown are for single fabrics only. Available with 3 or 4 panels. Supplied with base in black, white, silver or grey as standard.