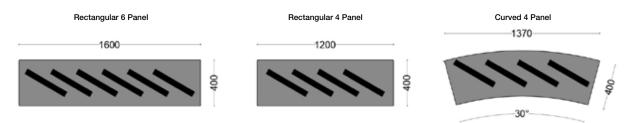

### GE6 MOBILE

Floor standing mobile privacy panels available as rectangular or curved in various heights. GE6 Mobile can be used to partition offices to create collaborate areas.

| Height              | Width                                                |  |  |
|---------------------|------------------------------------------------------|--|--|
|                     |                                                      |  |  |
|                     | Rectangular 4 Panel                                  |  |  |
| 1200                | 400                                                  |  |  |
| 1600                | 400                                                  |  |  |
| 1800                | 400                                                  |  |  |
| Rectangular 6 Panel |                                                      |  |  |
| 1200                | 400                                                  |  |  |
| 1600                | 400                                                  |  |  |
| 1800                | 400                                                  |  |  |
| Curved 4 Panel      |                                                      |  |  |
| 1200                | 400                                                  |  |  |
| 1600                | 400                                                  |  |  |
| 1800                | 400                                                  |  |  |
|                     | 1600<br>1800<br>1200<br>1600<br>1800<br>1200<br>1600 |  |  |