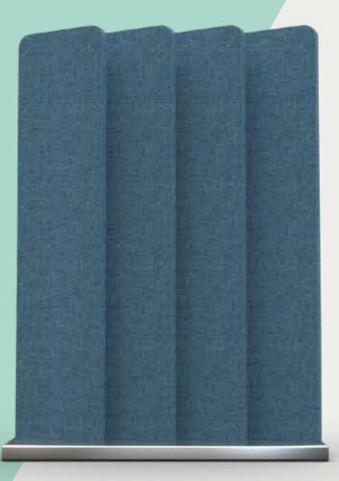

Floor standing mobile privacy panels, available in two widths and various heights. GE6 can be used to partition offices to create collaborate areas.

These slim-line screens can be upholstered in a choice of vibrant fabrics that not only help to delineate user space but also can add colour highlights in modern workspace environments.

#### FOOTPRINTS

Additional Information: Fabric wrapped, prices shown are for single fabrics only. Available with 4 or 6 panels. Supplied with base in black, white, silver or grey as standard. Supplied with castors.