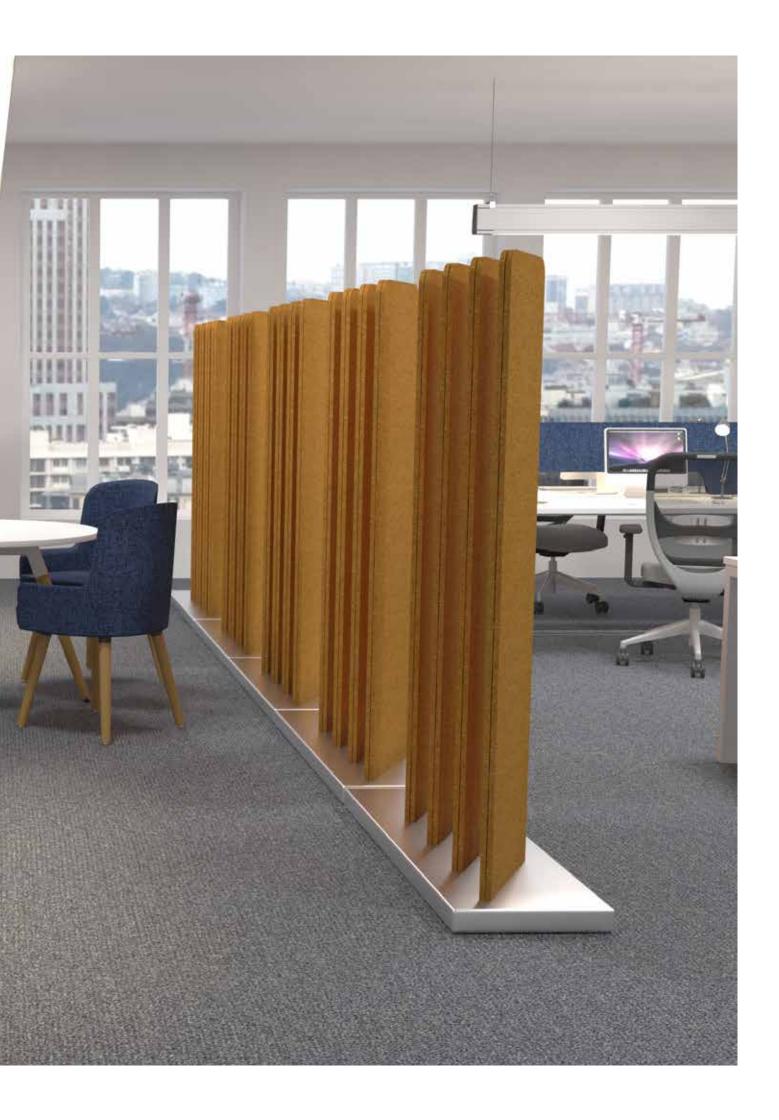

Floor standing mobile privacy panels, available in two widths and various heights. GE6 can be used to partition offices to create collaborate areas.

These slim-line screens can be upholstered in a choice of vibrant fabrics that not only help to delineate user space but also can add colour highlights in modern workspace environments.

#### FOOTPRINTS

Additional Information: Fabric wrapped, prices shown are for single fabrics only. Available with 4 or 6 panels. Supplied with base in black, white, silver or grey as standard. Supplied with castors.