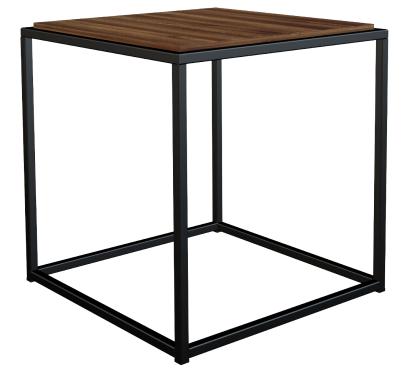

## An industrial inspired, rustic style table with a square steel tube frame.

### Materials

Inset top panel 18mm Thick Melamine faced chipboard. Tops are edged all around with 2mm thick impact resistant ABS.

Continuous metal welded frame manufactured from square mild steel tube.

Metalwork is coated in a durable epoxy powder coated finish.