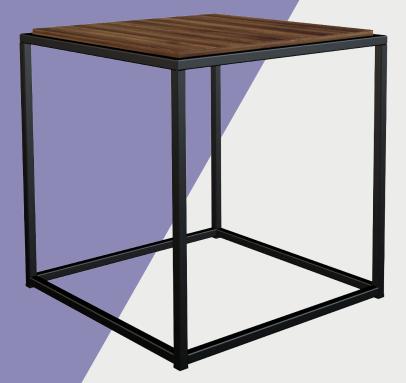

An industrial inspired, rustic style table with a square steel tube frame. Available in two footprints and two sizes to use as a contemporary sofa end table or sleek coffee table in any living or commercial space.

## FOOTPRINTS

The GD27 Table is available in two footprints, each with two height options. A 455mm high coffee table height, or 575mm high lounge height.

Square

Rectangular