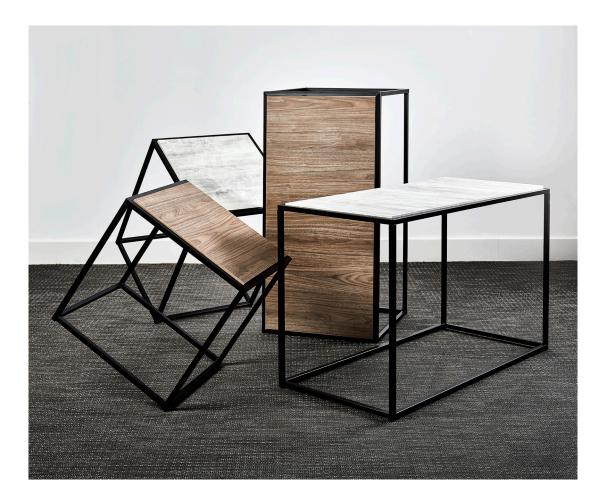

An industrial inspired, rustic style table with a square steel tube frame. Available in two footprints and two sizes to use as a contemporary sofa end table or sleek coffee table in any living or commercial space.

## FOOTPRINTS

The GD27 Table is available in two footprints, each with two height options. A 455mm high coffee table height, or 575mm high lounge height.

Square

Rectangular