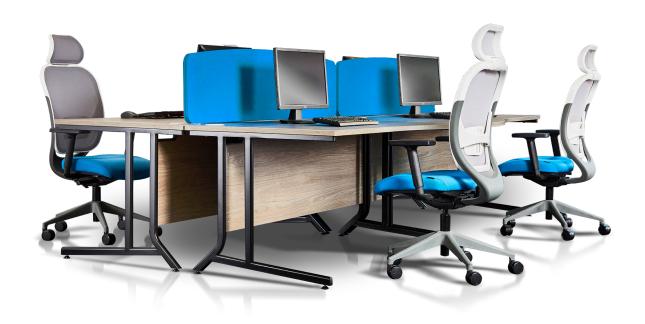

## A value engineered free standing desk range.

#### Material

Top panel 25mm Thick Melamine faced chipboard. Tops are edged all around with 2mm thick impact resistant ABS.

Modesty panel 18mm Thick Melamine faced chipboard. Exposed edges are edged in 1mm thick impact resistant ABS.

Leg frames are manufactured from mild steel tube with a 1.5mm wall thickness.

Metalwork is coated in a durable epoxy powder coated finish.

Supplied with plastic cable ports.

#### Considerations

- 6 different endframe options.
- Offered in a range of sizes and foot prints.
- Optional aluminium framed screen available.
- Optional Steel cable trays available conforms to BS6396: 2011.
- Flexible vertical plastic cable spine available.
- Can be used with a range of through desk monitor arms.
- Supplied flat pack.