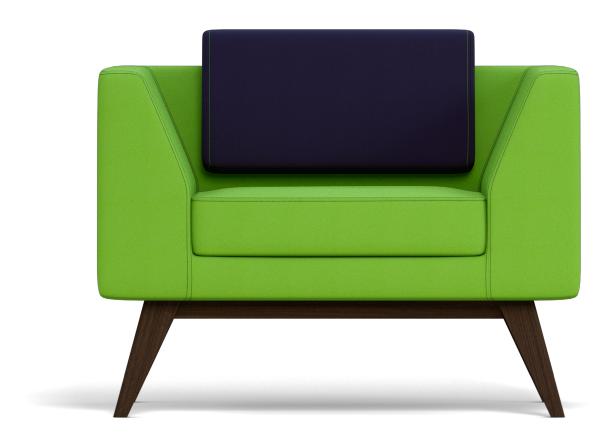

### PRODUCT DATA SPECIFICATION

Alvier is an elegant seating collection comprising single or two seat sofa and bench options.

#### **Materials**

The framework is produced from a combination of hardwood and softwood timber, and wood-based sheet materials. This combines strength and stability whilst allowing smooth ergonomic forms.

The frame is covered with CMHR (Combustion Modified High Resilience) Polyurethane foam for comfort and compliance with flammability requirements for contract use.

Upholstery fabrics for seat and back pads are available in a wide selection of patterns, colours & weaves, suitable for contract use in public areas.

#### Considerations

- Two Tone Upholstery available.
- · Non-removable set cushions.
- Choice of leg options & finishes.
- Choice of loose or fixed back cushions seat cushions are fixed.
- Smooth upholstery lines promote longevity of use & reduce ware.