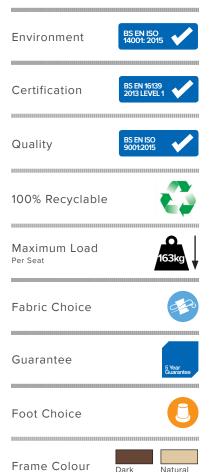

#### **Materials**

The framework is produced from a combination of hardwood and softwood timber, and wood-based sheet materials. This combines strength and stability whilst allowing smooth ergonomic forms.

The frame is covered with CMHR (Combustion Modified High Resilience) Polyurethane foam for comfort and compliance with flammability requirements for contract use.

Upholstery fabrics for seat and back pads are available in a wide selection of patterns, colours & weaves, suitable for contract use in public areas.

#### Considerations

- Two Tone Upholstery available.
- · Non-removable set cushions.
- Choice of leg options & finishes.
- Choice of loose or fixed back cushions seat cushions are fixed.
- Smooth upholstery lines promote longevity of use & reduce ware.