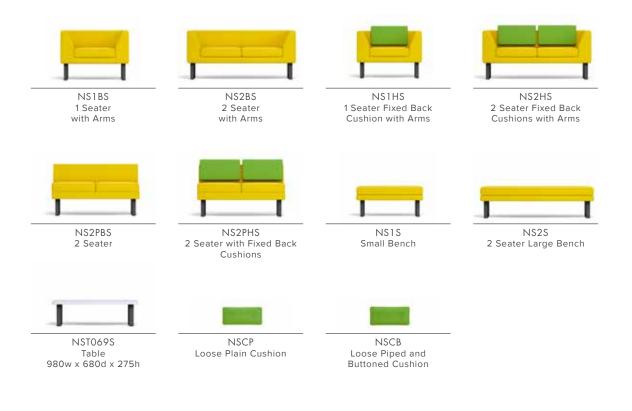

## ALVIER SLED LEG

This elegant seating collection comprises of a single and two seat sofa and bench options.

- Stylish steel sled frame construction.
- Accompanying coffee tables, available in a variety of top finishes.
- Perfect collection for breakout, reception, hotel lobby or executive office environments.