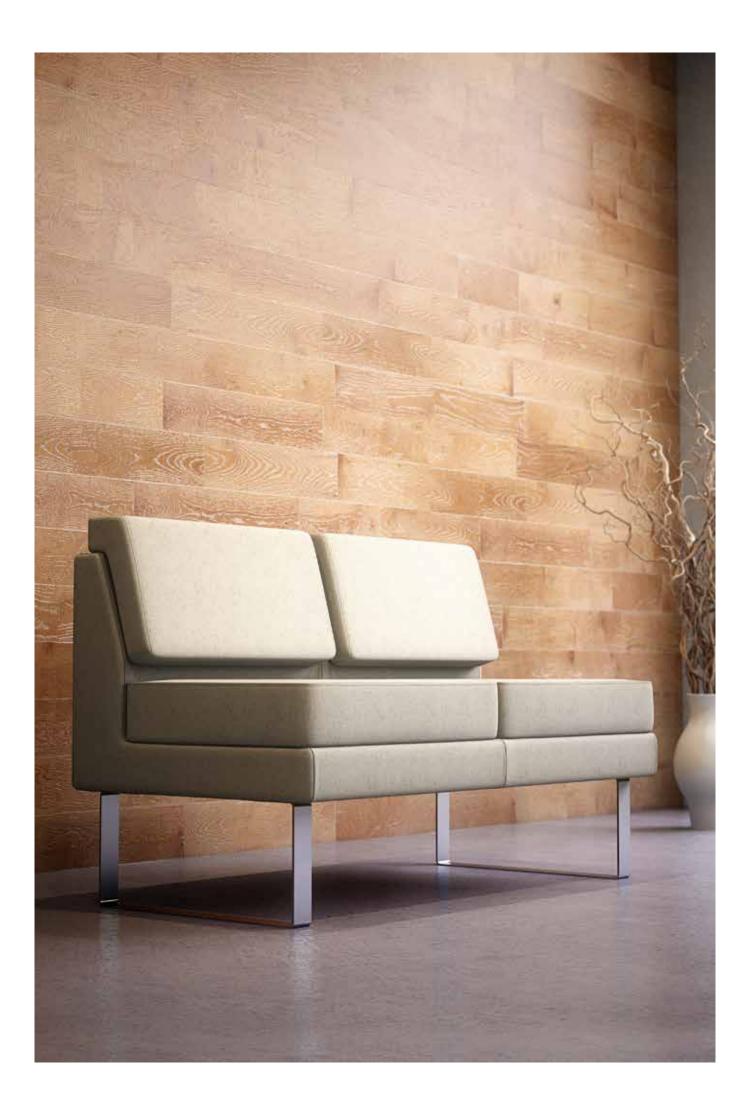

## ALVIER SLED LEG

This elegant seating collection comprises of a single and two seat sofa and bench options.

- Stylish steel sled frame construction.
- Accompanying coffee tables, available in a variety of top finishes.
- Perfect collection for breakout, reception, hotel lobby or executive office environments.