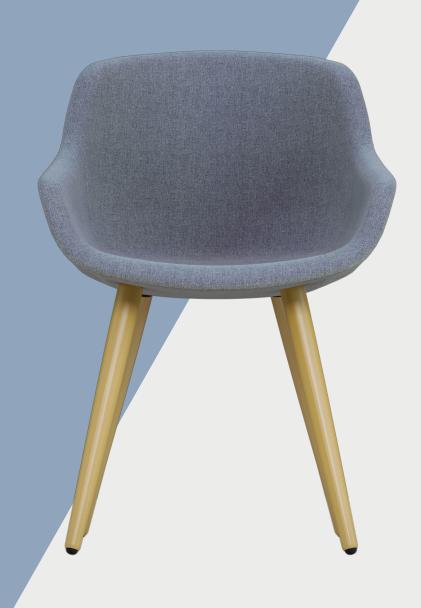

## LC17 WOOD LIFESTYLE SEATING

The LC17 is part dining chair, part easy chair, suitable for all dimensions of conviviality. The upholstered seat is as comfortable as an armchair, but the 4-legged wooden frame gives it a streamlined design, allowing it to be used as a dining chair. Available in several materials and finishes, or with 5 Star Castor base to customise any interior.

## PLASTIC COLOURS

LC17A 4 Leg Wood Frame with Upholstered Seat