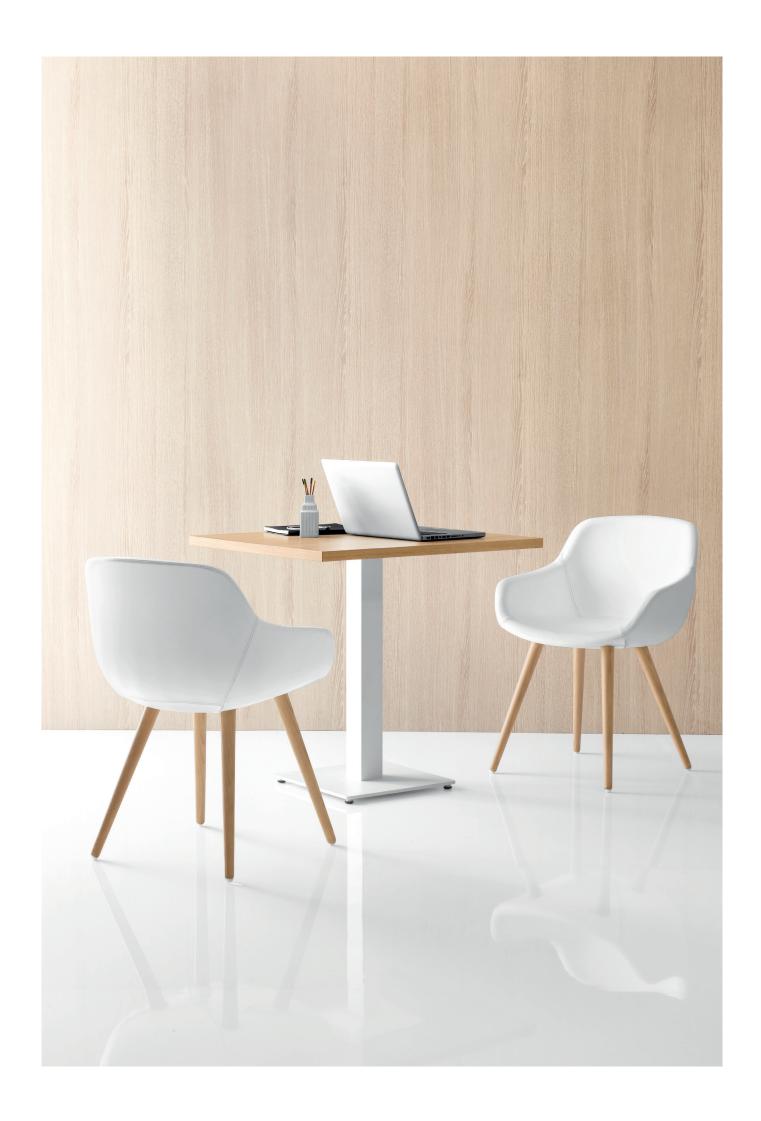

## LC17 WOOD LIFESTYLE SEATING

The LC17 is part dining chair, part easy chair, suitable for all dimensions of conviviality. The upholstered seat is as comfortable as an armchair, but the 4-legged wooden frame gives it a streamlined design, allowing it to be used as a dining chair. Available in several materials and finishes, or with 5 Star Castor base to customise any interior.