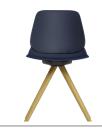

## LG4 WOOD LIFESTYLE SEATING

The LG4 collection has been developed to add modern style, comfort and practicality to any interior. Beautiful design is complemented by utilising the latest materials science to provide lightweight yet strong models that will stand the test of time. This family offers a selection of four-legged Beech wood frame models adding richness and a natural warmth to the products. Chairs are available with either a pyramidal style base or splayed version with a lattice support structure.