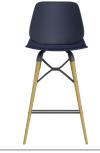

LG4D1 4 Leg Pyramid Wood Base with Plastic Seat

LG4K1 4 Leg 680mm Seat Height Wood Base Stool with Plastic Seat

GRESHAM OFFICE FURNITURE

Platinum Park, Lynstock Way, Bolton BL6 4SA Tel: 01204 664422 • Fax: 01204 664433 Email: info@gof.co.uk