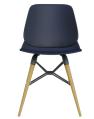

LG4D1 4 Leg Pyramid Wood Base with Plastic Seat

LG4K1 4 Leg 680mm Seat Height Wood Base Stool with Plastic Seat

GRESHAM OFFICE FURNITURE

Platinum Park, Lynstock Way, Bolton BL6 4SA Tel: 01204 664422 • Fax: 01204 664433 Email: info@gof.co.uk