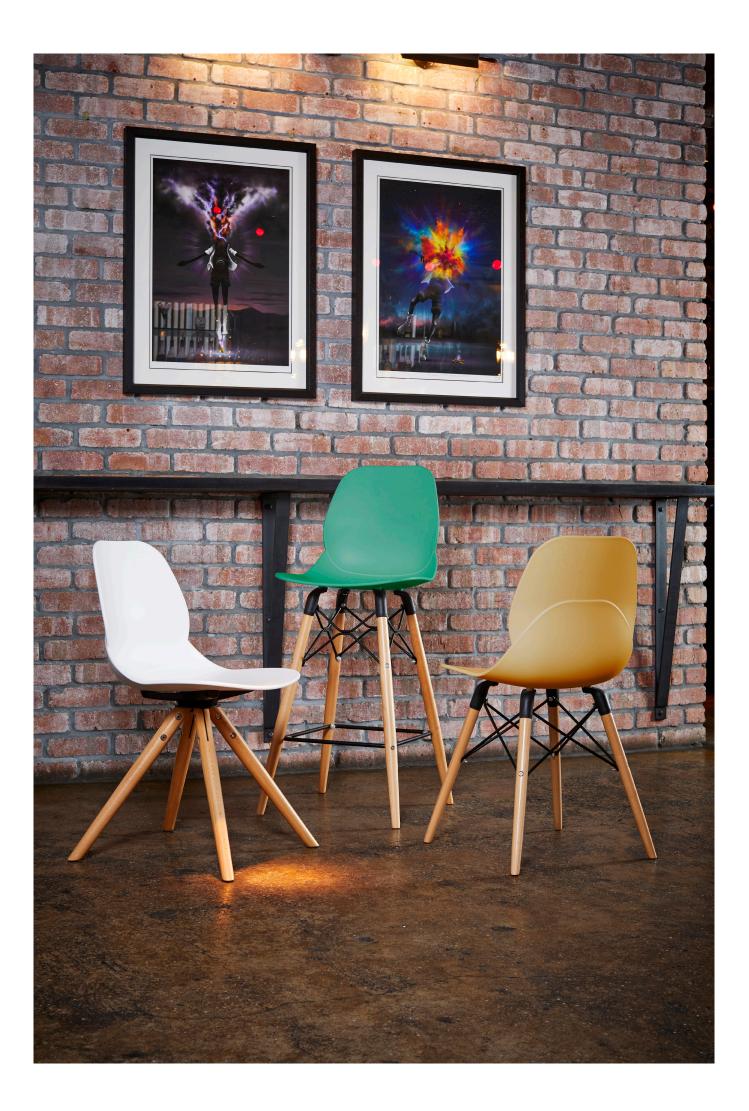

## LG4 WOOD LIFESTYLE SEATING

The LG4 collection has been developed to add modern style, comfort and practicality to any interior. Beautiful design is complemented by utilising the latest materials science to provide lightweight yet strong models that will stand the test of time. This family offers a selection of four-legged Beech wood frame models adding richness and a natural warmth to the products. Chairs are available with either a pyramidal style base or splayed version with a lattice support structure.

LG4D1 4 Leg Pyramid Wood Base with Plastic Seat

LG4K1 4 Leg 680mm Seat Height Wood Base Stool with Plastic Seat

GRESHAM OFFICE FURNITURE

Platinum Park, Lynstock Way, Bolton BL6 4SA Tel: 01204 664422 • Fax: 01204 664433 Email: info@gof.co.uk