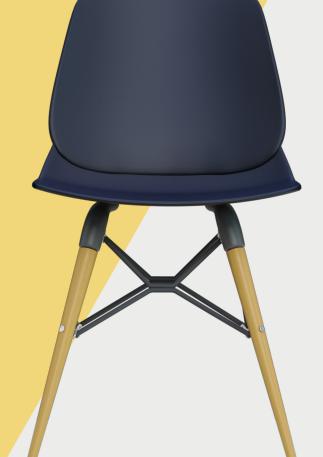

## LG4 WOOD LIFESTYLE SEATING

The LG4 collection has been developed to add modern style, comfort and practicality to any interior. Beautiful design is complemented by utilising the latest materials science to provide lightweight yet strong models that will stand the test of time. This family offers a selection of four-legged Beech wood frame models adding richness and a natural warmth to the products. Chairs are available with either a pyramidal style base or splayed version with a lattice support structure.

LG4D1 4 Leg Pyramid Wood Base with Plastic Seat

LG4K1 4 Leg 680mm Seat Height Wood Base Stool with Plastic Seat

GRESHAM OFFICE FURNITURE

Platinum Park, Lynstock Way, Bolton BL6 4SA Tel: 01204 664422 • Fax: 01204 664433 Email: info@gof.co.uk