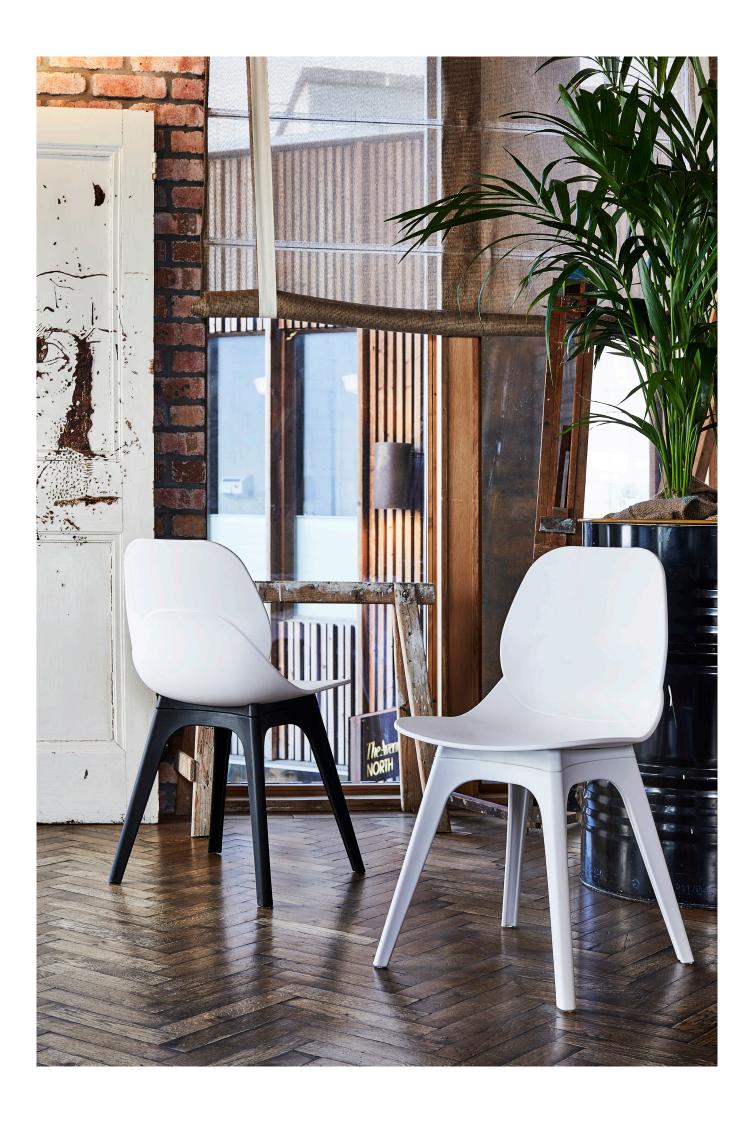

## LG4 PLASTIC LIFESTYLE SEATING

The LG4 collection has been developed to add modern style, comfort and practicality to any interior. Beautiful design is complemented by utilising the latest materials science to provide lightweight yet strong models that will stand the test of time. The LG4E offers a single piece, sculpted seat shell that is available in an array of striking colours. The stylised moulded four legged frame pitches the seat at the perfect angle and is available in simple black or white options.