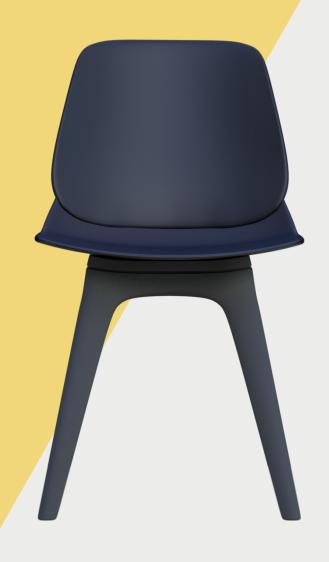

## LG4 PLASTIC LIFESTYLE SEATING

The LG4 collection has been developed to add modern style, comfort and practicality to any interior. Beautiful design is complemented by utilising the latest materials science to provide lightweight yet strong models that will stand the test of time. The LG4E offers a single piece, sculpted seat shell that is available in an array of striking colours. The stylised moulded four legged frame pitches the seat at the perfect angle and is available in simple black or white options.