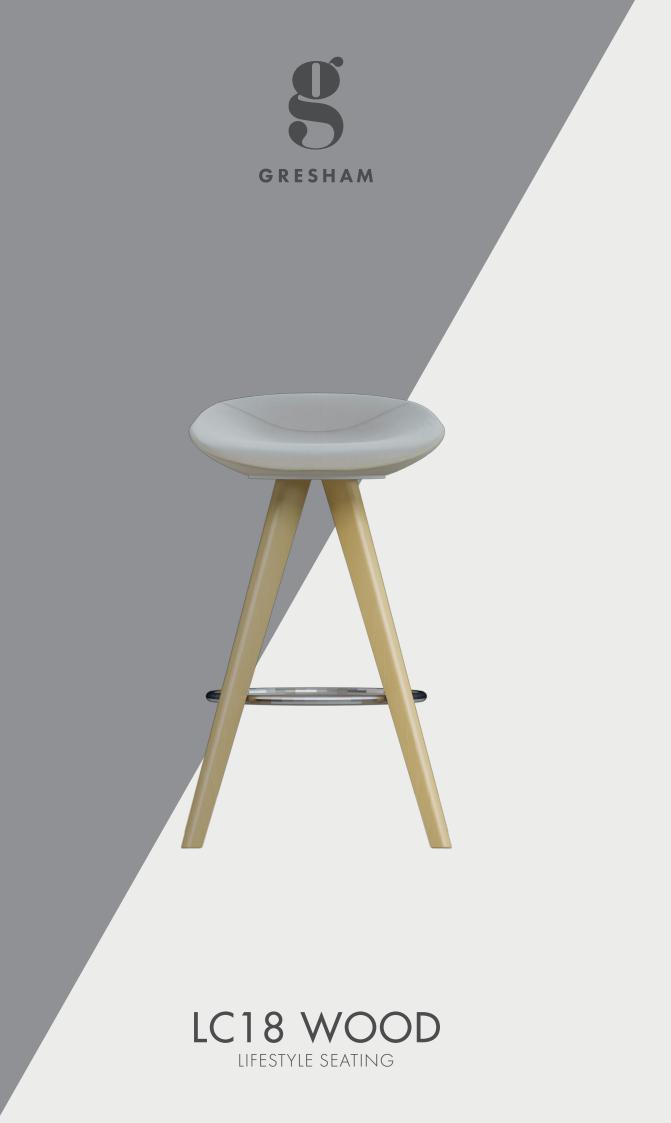

## LC18 WOOD LIFESTYLE SEATING

The LC18 stool is designed to suit all interior needs. Its ergonomic foam padded seat provides maximum comfort and is an excellent choice of stool for kitchens and lounge bars. Available with a wood, metal sled or coated metal swivel base, this stool has multiple options and finishes to suit any environment.