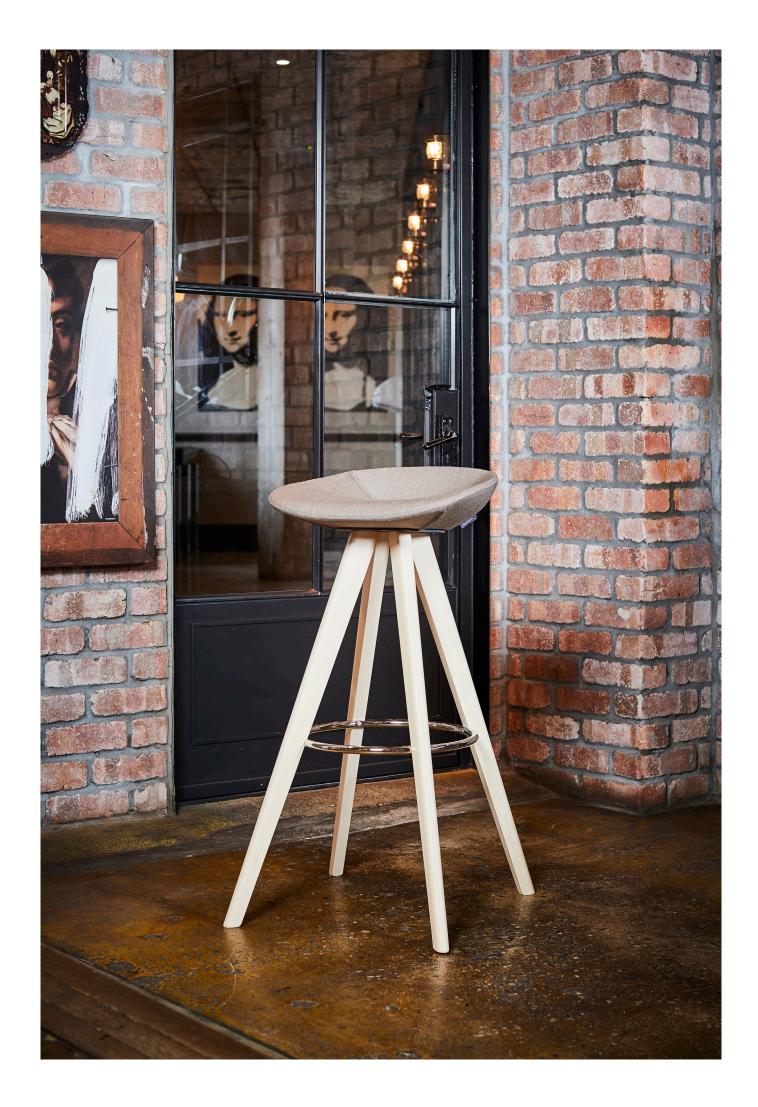

## LC18 WOOD LIFESTYLE SEATING

The LC18 stool is designed to suit all interior needs. Its ergonomic foam padded seat provides maximum comfort and is an excellent choice of stool for kitchens and lounge bars. Available with a wood, metal sled or coated metal swivel base, this stool has multiple options and finishes to suit any environment.