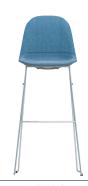

## LC11 SLED LIFESTYLE SEATING

The LC11 collection is a contemporary family of chairs offering an elegantly curved, single-piece shell with a variety of frame possibilities. The clean-lined sled frame option accentuates the stool's simplicity and with a choice of two heights, can be matched to most worksurfaces. Frames are available in either chrome or monochromatic coatings.

LC11M2 Sled Base 650mm Seat Height Chrome Frame Stool with Upholstered Seat LC11N1 Sled Base 800mm Seat Height Chrome Frame Stool with Plastic Seat

LC11N2 Sled Base 800mm Seat Height Chrome Frame Stool with Upholstered Seat