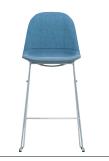

## LC11 SLED LIFESTYLE SEATING

The LC11 collection is a contemporary family of chairs offering an elegantly curved, single-piece shell with a variety of frame possibilities. The clean-lined sled frame option accentuates the stool's simplicity and with a choice of two heights, can be matched to most worksurfaces. Frames are available in either chrome or monochromatic coatings.

LC11M2 Sled Base 650mm Seat Height Chrome Frame Stool with Upholstered Seat LC11N1 Sled Base 800mm Seat Height Chrome Frame Stool with Plastic Seat

LC11N2 Sled Base 800mm Seat Height Chrome Frame Stool with Upholstered Seat