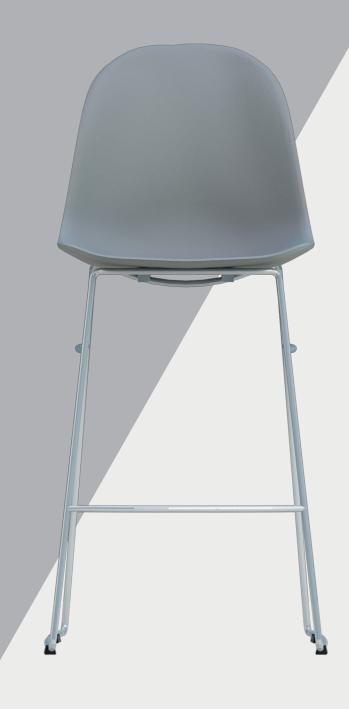

## LC11 SLED LIFESTYLE SEATING

The LC11 collection is a contemporary family of chairs offering an elegantly curved, single-piece shell with a variety of frame possibilities. The clean-lined sled frame option accentuates the stool's simplicity and with a choice of two heights, can be matched to most worksurfaces. Frames are available in either chrome or monochromatic coatings.

LC11M2 Sled Base 650mm Seat Height Chrome Frame Stool with Upholstered Seat LC11N1 Sled Base 800mm Seat Height Chrome Frame Stool with Plastic Seat

LC11N2 Sled Base 800mm Seat Height Chrome Frame Stool with Upholstered Seat