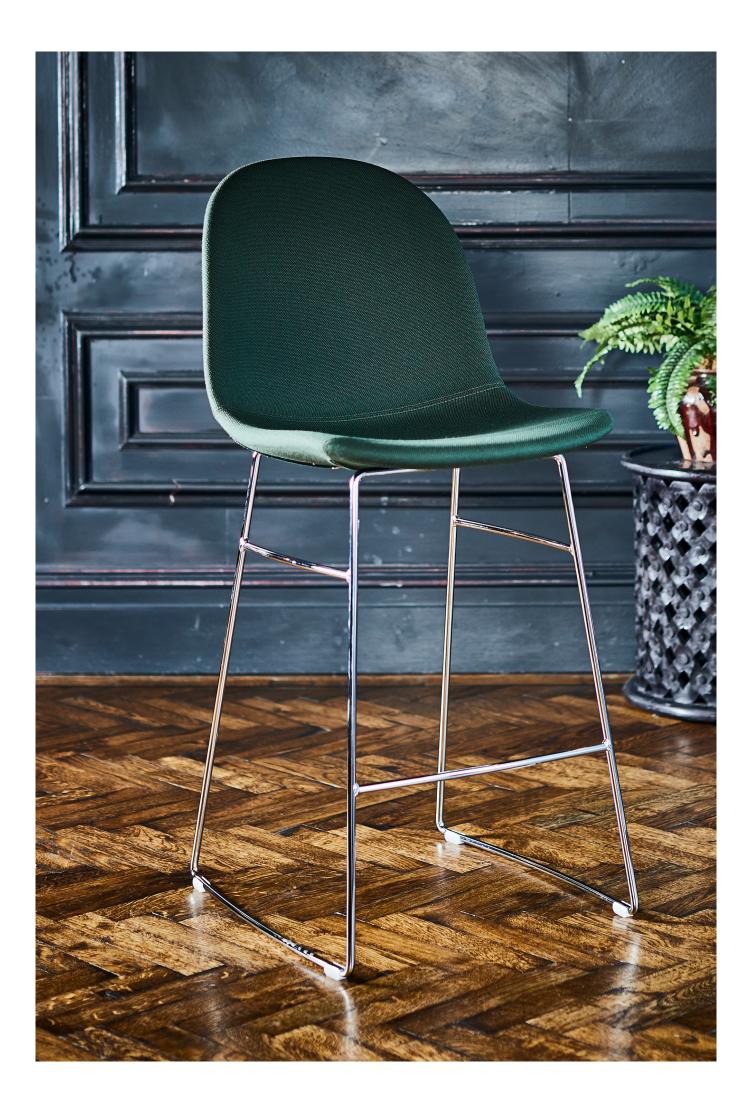

## LC11 SLED LIFESTYLE SEATING

The LC11 collection is a contemporary family of chairs offering an elegantly curved, single-piece shell with a variety of frame possibilities. The clean-lined sled frame option accentuates the stool's simplicity and with a choice of two heights, can be matched to most worksurfaces. Frames are available in either chrome or monochromatic coatings.

LC11M2 Sled Base 650mm Seat Height Chrome Frame Stool with Upholstered Seat LC11N1 Sled Base 800mm Seat Height Chrome Frame Stool with Plastic Seat

LC11N2 Sled Base 800mm Seat Height Chrome Frame Stool with Upholstered Seat