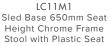

## LC11 SLED LIFESTYLE SEATING

The LC11 collection is a contemporary family of chairs offering an elegantly curved, single-piece shell with a variety of frame possibilities. The clean-lined sled frame option accentuates the stool's simplicity and with a choice of two heights, can be matched to most worksurfaces. Frames are available in either chrome or monochromatic coatings.

LC11M2 Sled Base 650mm Seat Height Chrome Frame Stool with Upholstered Seat LC11N1 Sled Base 800mm Seat Height Chrome Frame Stool with Plastic Seat

LC11N2 Sled Base 800mm Seat Height Chrome Frame Stool with Upholstered Seat