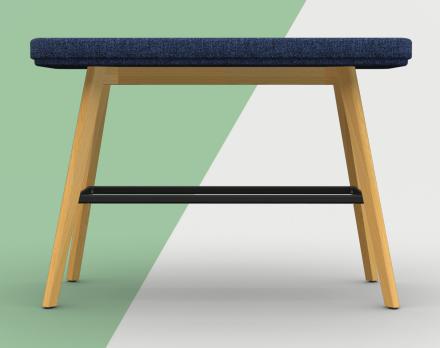

## LIFESTYLE SEATING

This retro-modern family of stools offers the perfect solution when wanting style with substance. The solid wood frames are offered in natural or stained options allowing them to be suited with their surroundings, whilst the seats can be specified in a show-wood or upholstered finishes. Available in low or high models to suit dining or poseur height tables.

GD2B5 High Bench with Upholstered Seat

GD2B6 Low Bench with Upholstered Seat