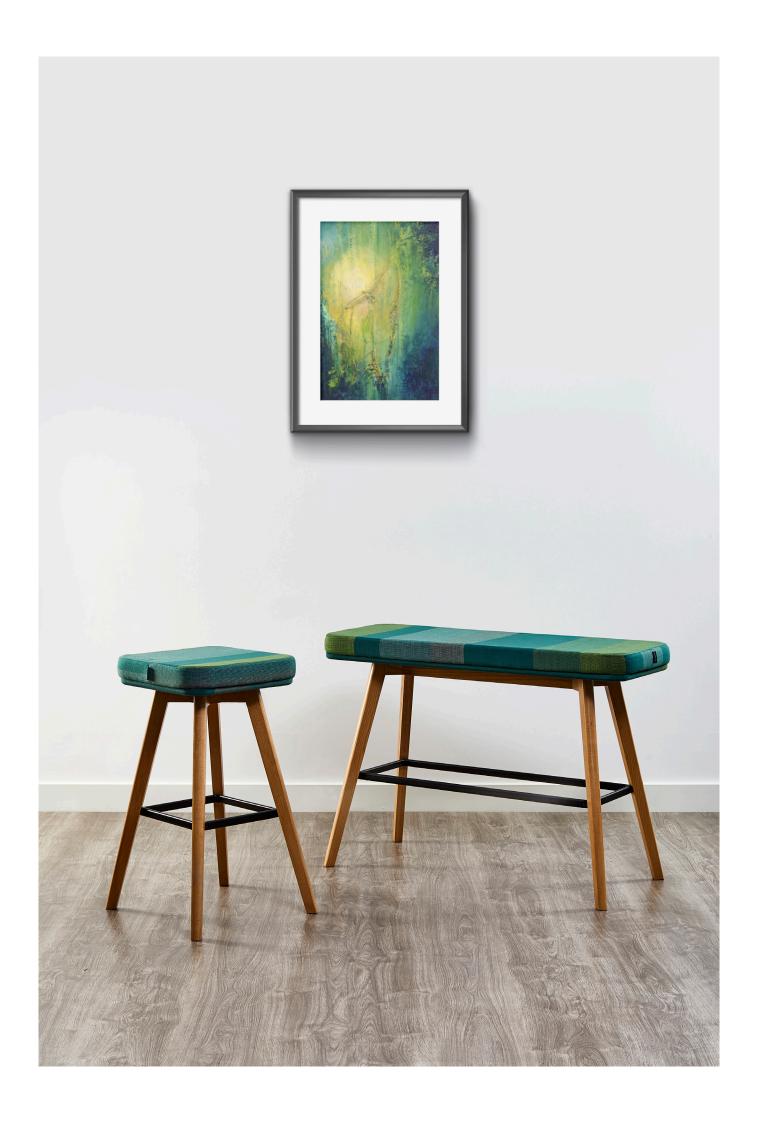

## LIFESTYLE SEATING

This retro-modern family of stools offers the perfect solution when wanting style with substance. The solid wood frames are offered in natural or stained options allowing them to be suited with their surroundings, whilst the seats can be specified in a show-wood or upholstered finishes. Available in low or high models to suit dining or poseur height tables.

## **Wood Frame Colour Options**

GD2A1 Show Wood Square High Stool

GD2A2 Show Wood Square Low Stool

GD2A5 Show Wood High Bench

GD2A46 Show Wood Low Bench

GD2B1 Square High Stool with Upholstered Seat

GD2B2 Square Low Stool with Upholstered Seat

GD2B5 High Bench with Upholstered Seat

GD2B6 Low Bench with Upholstered Seat