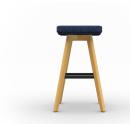

## LIFESTYLE SEATING

This retro-modern family of stools offers the perfect solution when wanting style with substance. The solid wood frames are offered in natural or stained options allowing them to be suited with their surroundings, whilst the seats can be specified in a show-wood or upholstered finishes. Available in low or high models to suit dining or poseur height tables.

## **Wood Frame Colour Options**

GD2A1 Show Wood Square High Stool

GD2A2 Show Wood Square Low Stool

GD2A5 Show Wood High Bench

GD2A46 Show Wood Low Bench

GD2B1 Square High Stool with Upholstered Seat

GD2B2 Square Low Stool with Upholstered Seat