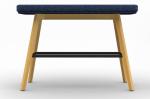

## **Wood Frame Colour Options**

GD2A1 Show Wood Square High Stool

GD2A2 Show Wood Square Low Stool

GD2A5 Show Wood High Bench

GD2A46 Show Wood Low Bench

GD2B1 Square High Stool with Upholstered Seat

GD2B2 Square Low Stool with Upholstered Seat

GD2B5 High Bench with Upholstered Seat

GD2B6 Low Bench with Upholstered Seat