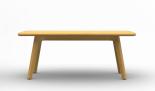

## **Wood Frame Colour Options**

GD2A1 Show Wood Square High Stool

GD2A2 Show Wood Square Low Stool

GD2A5 Show Wood High Bench

GD2A46 Show Wood Low Bench

GD2B1 Square High Stool with Upholstered Seat

GD2B2 Square Low Stool with Upholstered Seat

GD2B5 High Bench with Upholstered Seat

GD2B6 Low Bench with Upholstered Seat