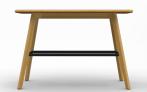

## LIFESTYLE SEATING

This retro-modern family of stools offers the perfect solution when wanting style with substance. The solid wood frames are offered in natural or stained options allowing them to be suited with their surroundings, whilst the seats can be specified in a show-wood or upholstered finishes. Available in low or high models to suit dining or poseur height tables.

## **Wood Frame Colour Options**

GD2A1 Show Wood Square High Stool

GD2A2 Show Wood Square Low Stool

GD2A5 Show Wood High Bench

GD2A46 Show Wood Low Bench

GD2B1 Square High Stool with Upholstered Seat

GD2B2 Square Low Stool with Upholstered Seat