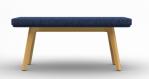

## **Wood Frame Colour Options**

GD2A1 Show Wood Square High Stool

GD2A2 Show Wood Square Low Stool

GD2A5 Show Wood High Bench

GD2A46 Show Wood Low Bench

GD2B1 Square High Stool with Upholstered Seat

GD2B2 Square Low Stool with Upholstered Seat

GD2B5 High Bench with Upholstered Seat

GD2B6 Low Bench with Upholstered Seat